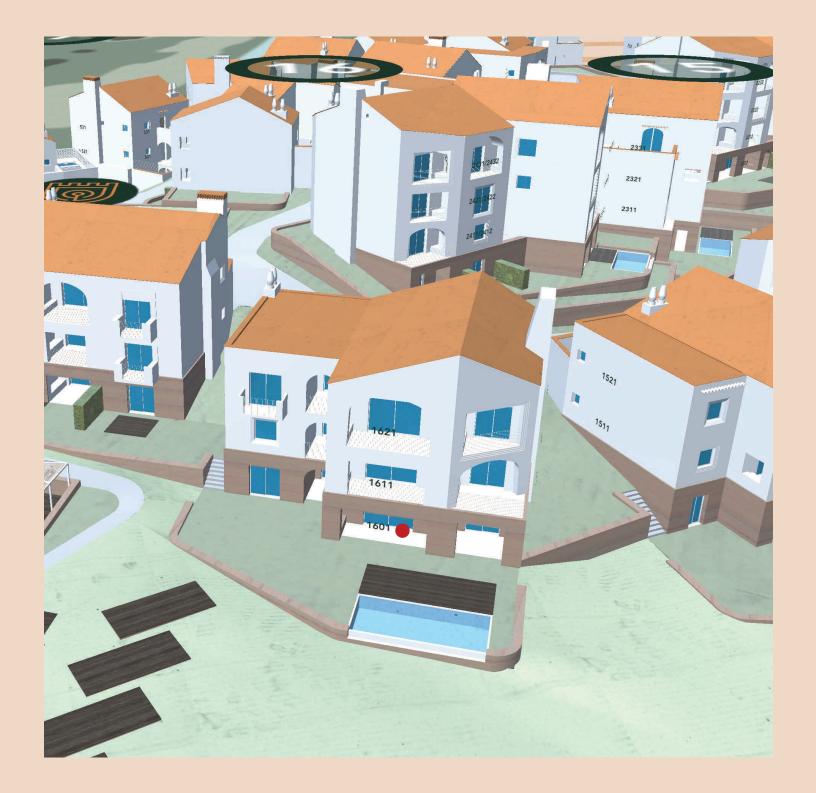

### Viceroy Residences

#### **Unit 1601** | T2

TWO BEDROOM APARTMENT FRACTION DY | GROUND FLOOR Internal Gross C. Area — **171.29 m<sup>2</sup>** Uncovered Terrace — **134.58 m<sup>2</sup>** Covered Terrace — **34.37 m<sup>2</sup>** Pool — **16.50 m<sup>2</sup>** Total — **356.74 m<sup>2</sup>** 