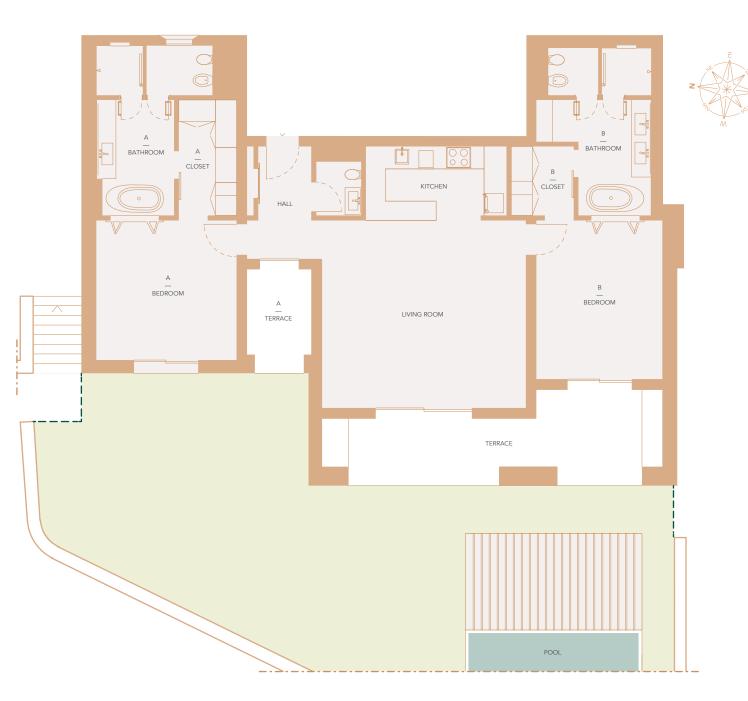

#### **Unit 1601** | T2

TWO BEDROOM APARTMENT FRACTION DY | GROUND FLOOR Internal Gross C. Area — **171.29 m<sup>2</sup>** Uncovered Terrace — **134.58 m<sup>2</sup>** Covered Terrace — **34.37 m<sup>2</sup>** Pool — **16.50 m<sup>2</sup>** Total — **356.74 m<sup>2</sup>** 

Hall — 6.6 m<sup>2</sup> Kitchen — 9.4 m<sup>2</sup> WC — 2.4 m<sup>2</sup> Living room — 37.1 m Terrace — 23.7 m<sup>2</sup>

A

Bedroom — 19.0 m<sup>2</sup> Closet — 6.5 m<sup>2</sup> Bathroom — 14.2 m<sup>2</sup> Terrace — 6.2 m<sup>2</sup>

В

Bedroom — 19.4 m² Bathroom — 14.6 m² Closet — 4.2 m²