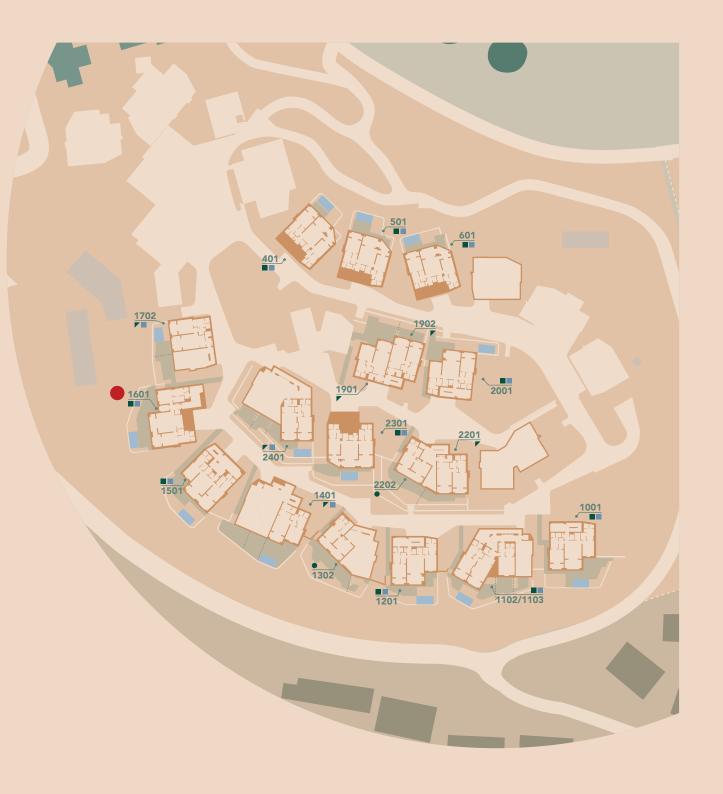

## TAGUSPROPERTY

PORTUGAL PROPERTY SEARCH & REAL ESTATE INVESTMENT

www.tagusproperty.com

**Unit 1601** | T2

The information on this brochure is purely indicative, does not form part of any contract and may be subject to change without prior notice for technical, commercial or legal reasons. The illustrations of the development are merely artist's impressions of the final product.

#### **Unit 1601** | T2

TWO BEDROOM APARTMENT FRACTION DY | GROUND FLOOR Internal Gross C. Area — **171.29 m<sup>2</sup>** Uncovered Terrace — **134.58 m<sup>2</sup>** Covered Terrace — **34.37 m<sup>2</sup>** Pool — **16.50 m<sup>2</sup>** Total — **356.74 m<sup>2</sup>** 