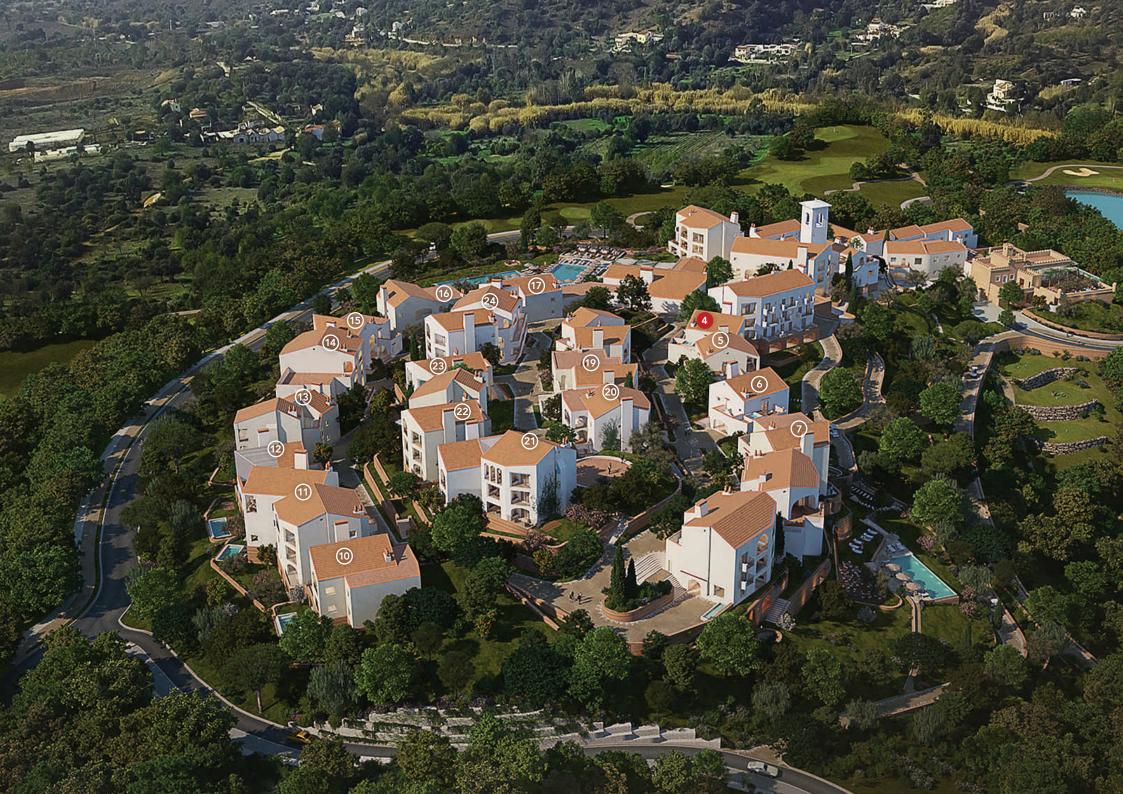

y.com



**Unit 401** | T2



The information on this brochure is purely indicative, does not form part of any contract and may be subject to change without prior notice for technical, commercial or legal reasons. The illustrations of the development are merely artist's impressions of the final product.

The Residences at Viceroy Ombria Resort Algarve are not owned, developed, sold or marketed by Viceroy Cayman, Ltd., Viceroy International Holdings Ltd. or any of their respective affiliates. QdO Hotel SA, a Portuguese company, the developer of The Residences at Viceroy Ombria Resort Algarve uses THE VICEROY, VICEROY, VICEROY OMBRIA RESORT ALGARVE, THE VICEROY RESIDENCES, THE RESIDENCES AT OMBRIA RESORT ALGARVE and VICEROY CLUB names and trademarks under license from Viceroy Cayman Ltd.





## Viceroy Residences Masterplan







# Viceroy Residences Masterplan

### **GROUND FLOOR**

- T0 | One Bedroom Suite
- ▼ T1 | One Bedroom Apartment
- T2 | Two Bedroom Apartment
- Pool / Jacuzzi





## Viceroy Residences

#### **Unit 401** | T2

TWO BEDROOM APARTMENT FRACTION AG | GROUND FLOOF Internal Gross C. Area — **143.39 m**<sup>2</sup> Uncovered Terrace — **75.70 m**<sup>2</sup> Covered Terrace — **34.94 m**<sup>2</sup> Pool — **16.50 m**<sup>2</sup> Total — **270.53 m**<sup>2</sup>

Lobby — 5.2 m<sup>2</sup> Kitchen — 4.1 m<sup>2</sup> WC — 2.4 m<sup>2</sup> Closet — 3.8 m<sup>2</sup> Living room — 31.4 m Terrace — 16.4 m<sup>2</sup>

#### A

Bedroom — 18.1 m<sup>2</sup> Closet — 3.9 m<sup>2</sup> Bathroom — 11.3 m<sup>2</sup>

в

Bedroom — 18.5 m<sup>2</sup> Closet — 5.7 m<su