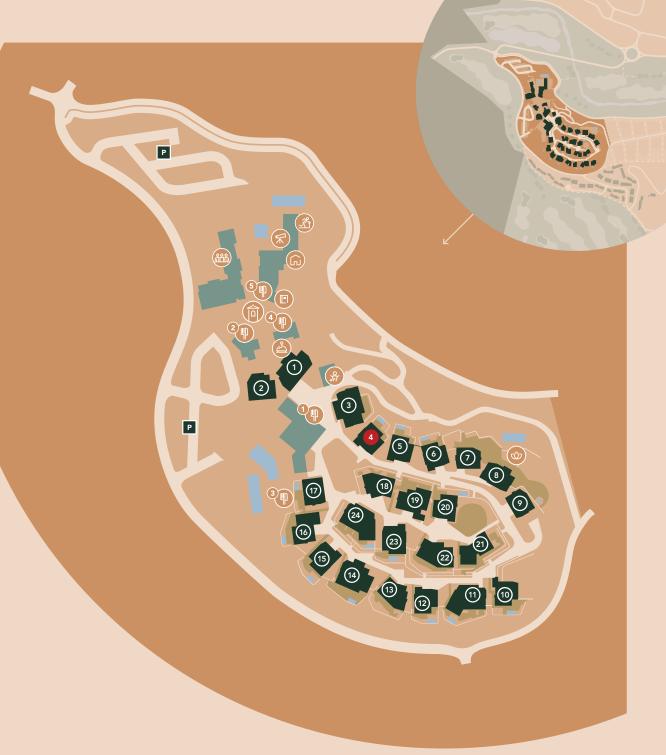

ation on this brochure is purely indicative, does not form part of any contract and may be subject to change without prior notice for technical, commercial or legal reasons. The illustrations of the development are merely artist's impressions of the final product.

The Residences at Viceroy Ombria Resort Algarve are not owned, developed, sold or marketed by Viceroy Cayman, Ltd., Viceroy International Holdings Ltd. or any of their respective affiliates. QdO Hotel SA, a Portuguese company, the developer of The Residences at Viceroy Ombria Resort Algarve uses THE VICEROY, VICEROY, VICEROY OMBRIA RESORT ALGARVE, THE VICEROY RESIDENCES, THE RESIDENCES AT OMBRIA RESORT ALGARVE and VICEROY CLUB names and trademarks under license from Viceroy Cayman Ltd.





## Viceroy Residences Masterplan







# Viceroy Residences Masterplan

### **GROUND FLOOR**

- T0 | One Bedroom Suite
- ▼ T1 | One Bedroom Apartment
- T2 | Two Bedroom Apartment
- Pool / Jacuzzi





## Viceroy Residences

#### **Unit 401** | T2

TWO BEDROOM APARTMENT FRACTION AG | GROUND FLOOF Internal Gross C. Area — **143.39 m**<sup>2</sup> Uncovered Terrace — **75.70 m**<sup>2</sup> Covered Terrace — **34.94 m**<sup>2</sup> Pool — **16.50 m**<sup>2</sup> Total — **270.53 m**<sup>2</sup>

Lobby — 5.2 m<sup>2</sup> Kitchen — 4.1 m<sup>2</sup> WC — 2.4 m<sup>2</sup> Closet — 3.8 m<sup>2</sup> Living room — 31.4 m Terrace — 16.4 m<sup>2</sup>

#### A

Bedroom — 18.1 m<sup>2</sup> Closet — 3.9 m<sup>2</sup> Bathroom — 11.3 m<sup>2</sup>

в

Bedroom — 18.5 m<sup>2</sup> Closet — 5.7 m<sup>2</sup> Bathroom — 13.0 m<sup>2</sup>