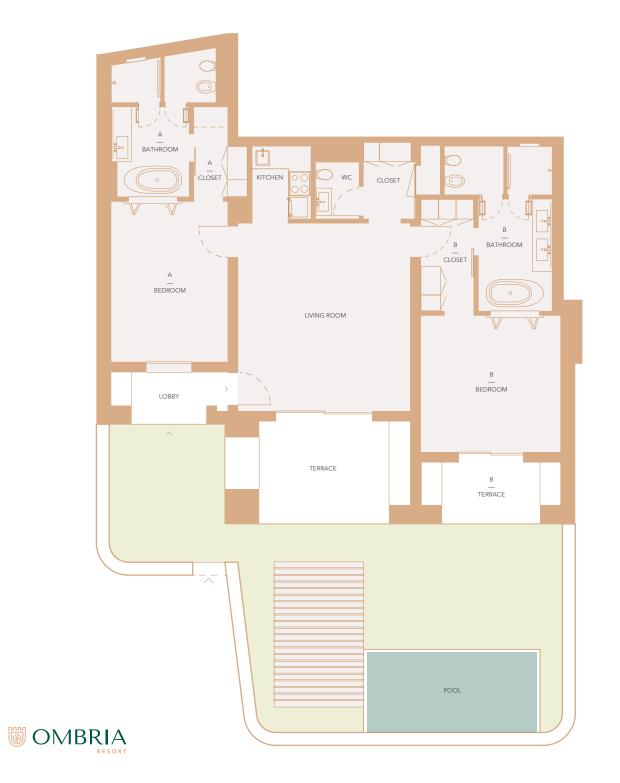

#### **Unit 401** | T2

TWO BEDROOM APARTMENT FRACTION AG | GROUND FLOOF Internal Gross C. Area — **143.39 m**<sup>2</sup> Uncovered Terrace — **75.70 m**<sup>2</sup> Covered Terrace — **34.94 m**<sup>2</sup> Pool — **16.50 m**<sup>2</sup> Total — **270.53 m**<sup>2</sup>

Lobby — 5.2 m<sup>2</sup> Kitchen — 4.1 m<sup>2</sup> WC — 2.4 m<sup>2</sup> Closet — 3.8 m<sup>2</sup> Living room — 31.4 m Terrace — 16.4 m<sup>2</sup>

#### A

Bedroom — 18.1 m<sup>2</sup> Closet — 3.9 m<sup>2</sup> Bathroom — 11.3 m<sup>2</sup>

в

Bedroom — 18.5 m<sup>2</sup> Closet — 5.7 m<sup>2</sup> Bathroom — 13.0 m<sup>2</sup> Terrace — 7.5 m<sup>2</sup>