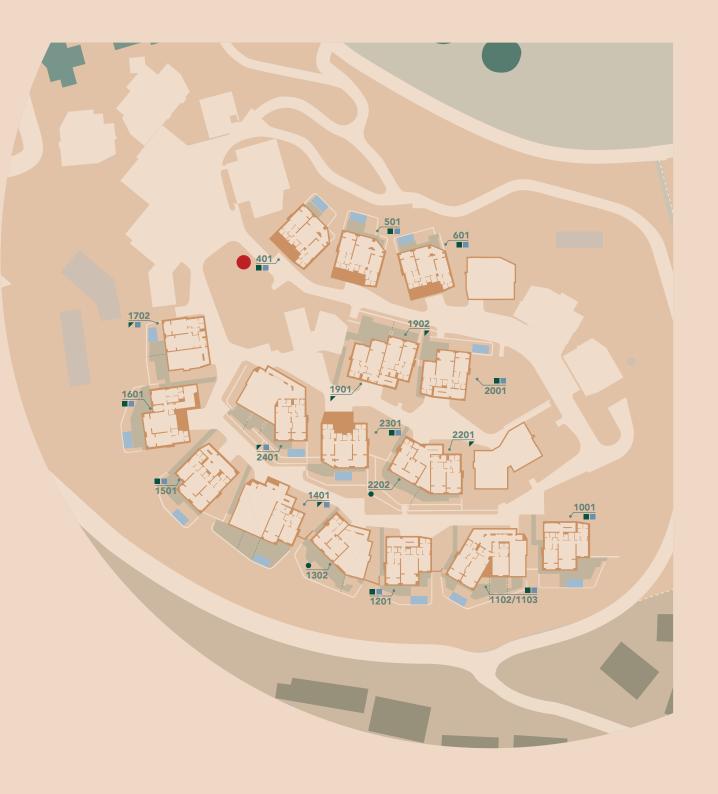

## Viceroy Residences Masterplan

# Viceroy Residences Masterplan

### **GROUND FLOOR**

- T0 | One Bedroom Suite
- ▼ T1 | One Bedroom Apartment
- T2 | Two Bedroom Apartment
- Pool / Jacuzzi