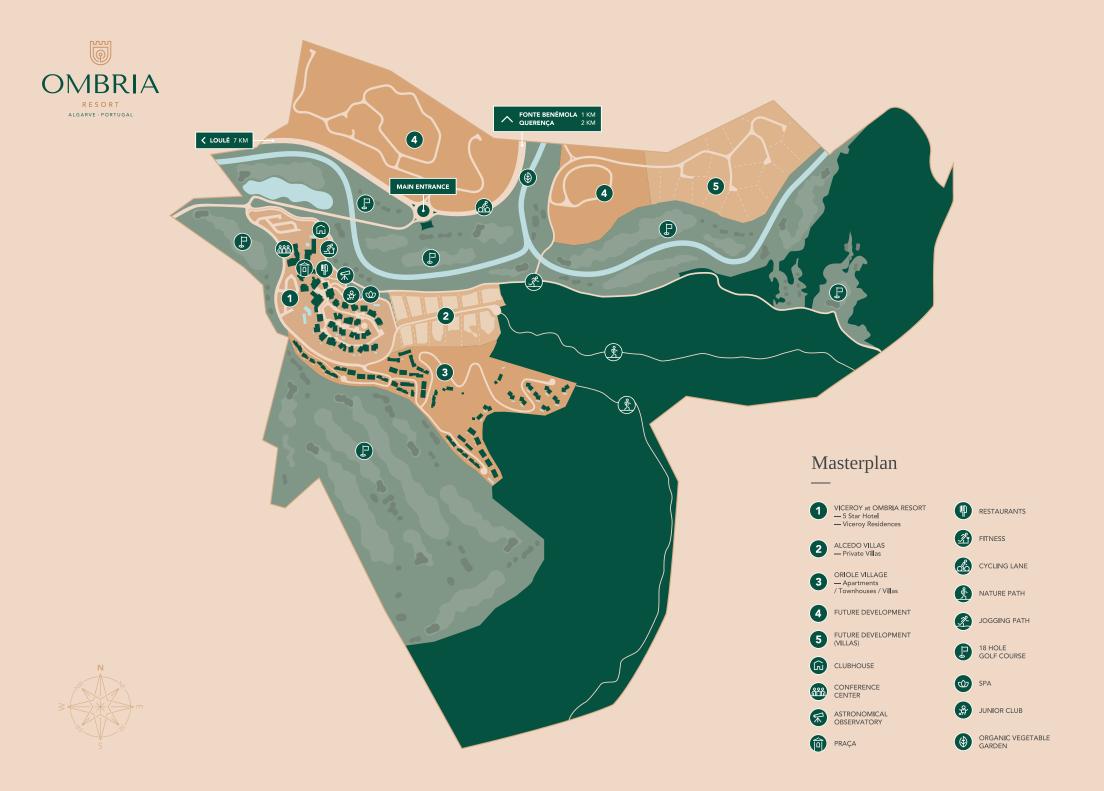

rty.com



**Unit 401** | T2



The information on this brochure is purely indicative, does not form part of any contract and may be subject to change without prior notice for technical, commercial or legal reasons. The illustrations of the development are merely artist's impressions of the final product.

The Residences at Viceroy Ombria Resort Algarve are not owned, developed, sold or marketed by Viceroy Cayman, Ltd., Viceroy International Holdings Ltd. or any of their respective affiliates. QdO Hotel SA, a Portuguese company, the developer of The Residences at Viceroy Ombria Resort Algarve uses THE VICEROY, VICEROY, VICEROY OMBRIA RESORT ALGARVE, THE VICEROY RESIDENCES, THE RESIDENCES AT OMBRIA RESORT ALGARVE and VICEROY CLUB names and trademarks under license from Viceroy Cayman Ltd.





## Viceroy Residences Masterplan







# Viceroy Residences Masterplan

### **GROUND FLOOR**

- T0 | One Bedroom Suite
- ▼ T1 | One Bedroom Apartment
- T2 | Two Bedroom Apartment
- Pool / Jacuzzi





## Viceroy Residences

#### **Unit 401** | T2

TWO BEDROOM APARTMENT FRACTION AG | GROUND FLOOF Internal Gross C. Area — **143.39 m**<sup>2</sup> Uncovered Terrace — **75.70 m**<sup>2</sup> Covered Terrace — **34.94 m**<sup>2</sup> Pool — **16.50 m**<sup>2</sup> Total — **270.53 m**<sup>2</sup>

Lobby — 5.2 m<sup>2</sup> Kitchen — 4.1 m<sup>2</sup> WC — 2.4 m<sup>2</sup> Closet — 3.8 m<sup>2</sup> Living room — 31.4 m Terrace — 16.4 m<sup>2</sup>

#### A

Bedroom — 18.1 m<sup>2</sup> Closet — 3.9 m<sup>2</sup> Bathroom — 11.3 m<sup>2</sup>

в

Bedroom — 18.5 m<sup>2</sup> Closet — 5.7 m<