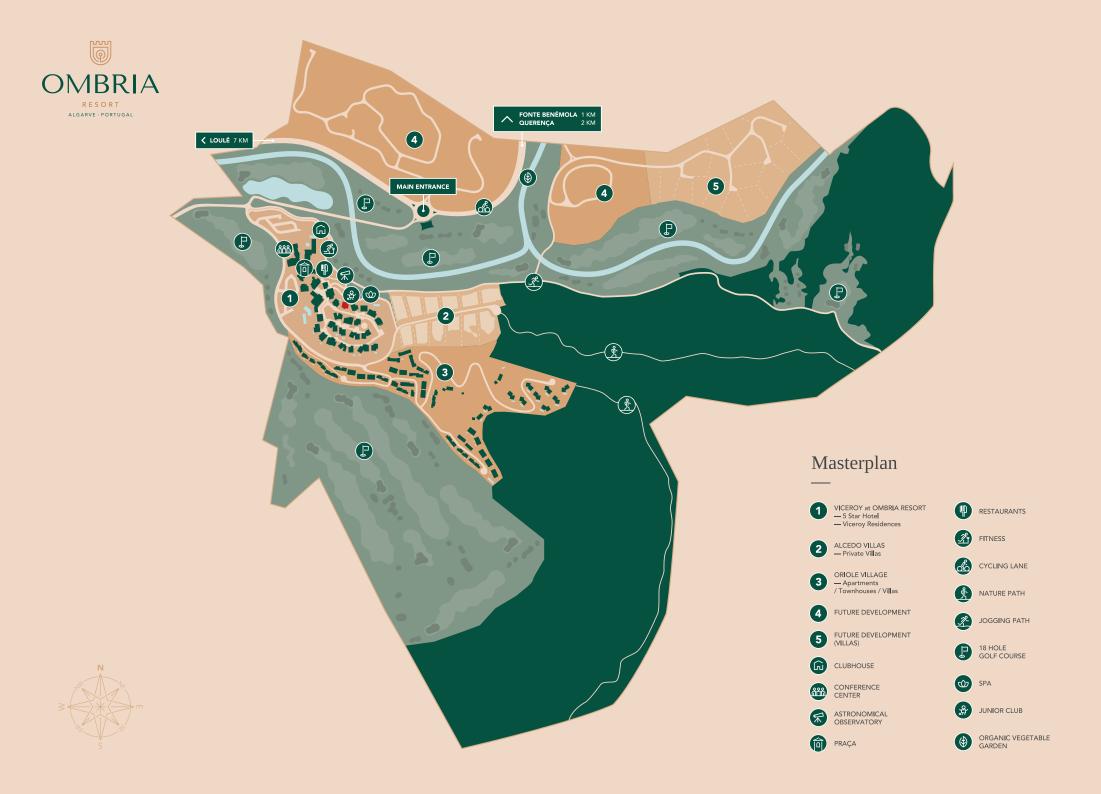

## Viceroy Residences Masterplan

Scene Bar / Library

**Gym** 

Bistro Gourmet

Clubhouse

Pool Grill

⊕ S<sub>F</sub>

Scene Bar

Kids Club

Speciality Restauran

Observatory

Astronomic

Praça

Conference Centre

# Viceroy Residences Masterplan