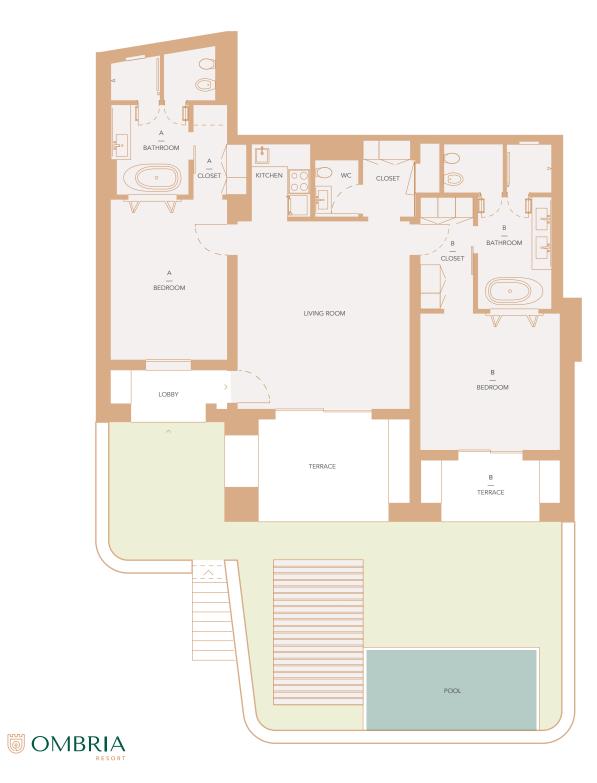

#### **Unit 501** | T2

TWO BEDROOM APARTMENT
FRACTION AK | GROUND FLOOR
Internal Gross C. Area — 144.45 m²
Uncovered Terrace — 78.86 m²
Covered Terrace — 34.94 m²
Pool — 16.50 m²
Total — 274.75 m²

Lobby — 5.2 m<sup>2</sup>
Kitchen — 3.8 m<sup>2</sup>
WC — 2.7 m<sup>2</sup>
Closet — 3.8 m<sup>2</sup>
Living room — 31.4 m<sup>2</sup>
Terrace — 16.6 m<sup>2</sup>

#### Α

Bedroom — 18.1 n Closet — 3.9 m<sup>2</sup> WC — 11.3 m<sup>2</sup>

В

Bedroom — 18.5 m Closet — 5.7 m<sup>2</sup> WC — 13.0 m<sup>2</sup> Terrace — 7.6 m<sup>2</sup>

Lisbon Office Rua Bernardo Lima 35 – 5°A 1150-075 Lisboa – Portugal FR : +33 (0)6 27 27 38 84 PT : +351 935 262 177 PT : +351 934 291 929