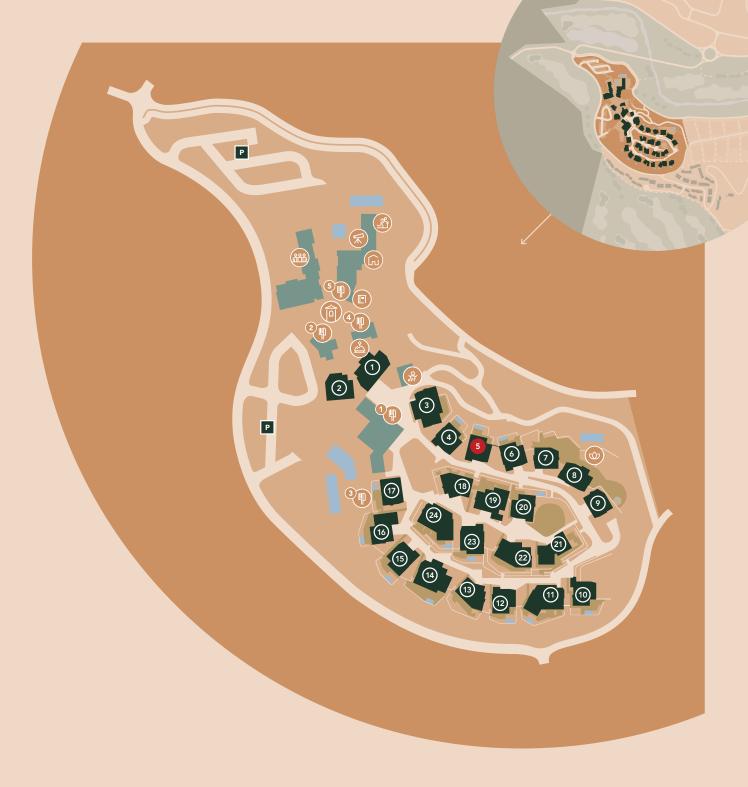

strations of the development are merely artist's impressions of the final product.

The Residences at Viceroy Ombria Resort Algarve are not owned, developed, sold or marketed by Viceroy Cayman, Ltd., Viceroy International Holdings Ltd. or any of their respective affiliates. QdO Hotel SA, a Portuguese company, the developer of The Residences at Viceroy Ombria Resort Algarve uses THE VICEROY, VICEROY, VICEROY OMBRIA RESORT ALGARVE, THE VICEROY RESIDENCES, THE RESIDENCES AT OMBRIA RESORT ALGARVE and VICEROY CLUB names and trademarks under license from Viceroy Cayman Ltd.





## Viceroy Residences Masterplan



Scene Bar / Library



**Gym** 

Bistro Gourmet

Clubhouse

Pool Grill

⊕ S<sub>F</sub>

Scene Bar

Kids Club

Speciality Restauran

Observatory

Astronomic

Praça

Conference Centre



# Viceroy Residences Masterplan

#### **GROUND FLOOR**

- T0 | One Bedroom Suite
- ▼ T1 | One Bedroom Apartment
- T2 | Two Bedroom Apartment
- Pool / Jacuzzi





### Viceroy Residences

#### **Unit 501** | T2

TWO BEDROOM APARTMENT
FRACTION AK | GROUND FLOOR
Internal Gross C. Area — 144.45 m²
Uncovered Terrace — 78.86 m²
Covered Terrace — 34.94 m²
Pool — 16.50 m²
Total — 274.75 m²

Lobby — 5.2 m<sup>2</sup>
Kitchen — 3.8 m<sup>2</sup>
WC — 2.7 m<sup>2</sup>
Closet — 3.8 m<sup>2</sup>
Living room — 31.4 m<sup>2</sup>
Terrace — 16.6 m<sup>2</sup>

#### Α

Bedroom — 18.1 n Closet — 3.9 m<sup>2</sup> WC — 11.3 m<sup>2</sup>

В

Bedroom — 18.5 m Closet — 5.7 m<sup>2</sup> WC — 13.0 m<sup>2</sup> Terrace — 7.6 m<sup>2</sup>











Lisbon Office Rua Bernardo Lima 35 – 5°A 1150-075 Lisboa –