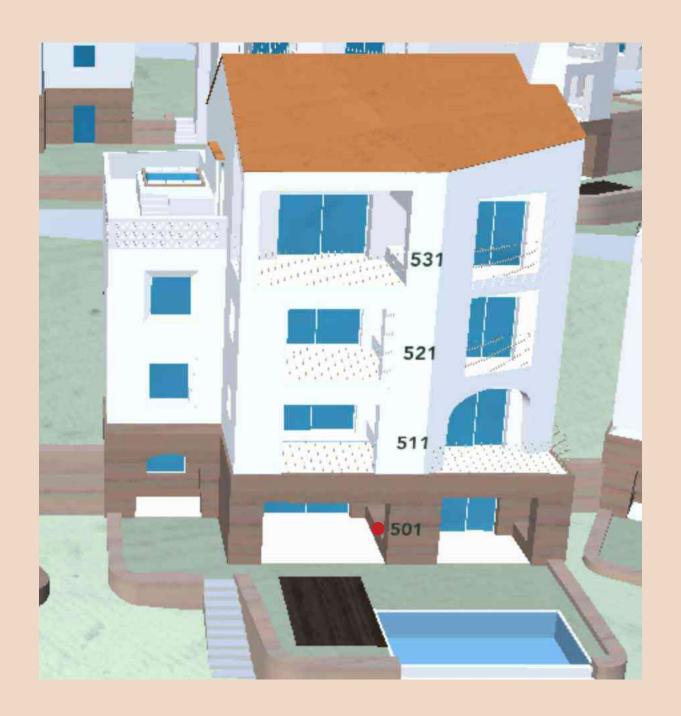

### **TAGUSPROPERTY**

PORTUGAL PROPERTY SEARCH & REAL ESTATE INVESTMENT

www.tagusproperty.com

**Unit 501** | T2

The information on this brochure is purely indicative, does not form part of any contract and may be subject to change without prior notice for technical, commercial or legal reasons. The illustrations of the development are merely artist's impressions of the final product.

#### **Unit 501** | T2

TWO BEDROOM APARTMENT
FRACTION AK | GROUND FLOOR
Internal Gross C. Area — 144.45 m²
Uncovered Terrace — 78.86 m²
Covered Terrace — 34.94 m²
Pool — 16.50 m²
Total — 274.75 m²

Lobby — 5.2 m<sup>2</sup>
Kitchen — 3.8 m<sup>2</sup>
WC — 2.7 m<sup>2</sup>
Closet — 3.8 m<sup>2</sup>
Living room — 31.4 m<sup>2</sup>
Terrace — 16.6 m<sup>2</sup>