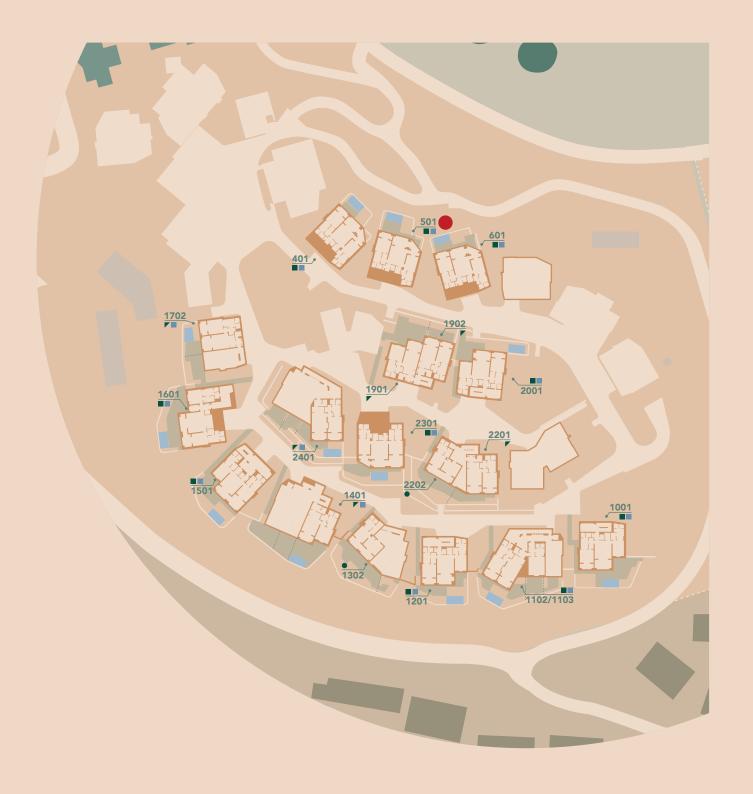

### **TAGUSPROPERTY**

PORTUGAL PROPERTY SEARCH & REAL ESTATE INVESTMENT

www.tagusproperty.com

**Unit 501** | T2

The information on this brochure is purely indicative, does not form part of any contract and may be subject to change without prior notice for technical, commercial or legal reasons. The illustrations of the development are merely artist's impressions of the final product.

#### **Unit 501** | T2

TWO BEDROOM APARTMENT
FRACTION AK | GROUND FLOOR
Internal Gross C. Area — 144.45 m²
Uncovered Terrace — 78.86 m²
Covered Terrace — 34.94 m²
Pool — 16.50 m²
Total — 274.75 m²

Lobby — 5.2 m<sup>2</sup>
Kitchen — 3.8 m<sup>2</sup>
WC — 2.7 m<sup>2</sup>
Closet — 3.8 m<sup>2</sup>
Living room — 31.4 m<sup>2</sup>
Terrace — 16.6 m<sup>2</sup>