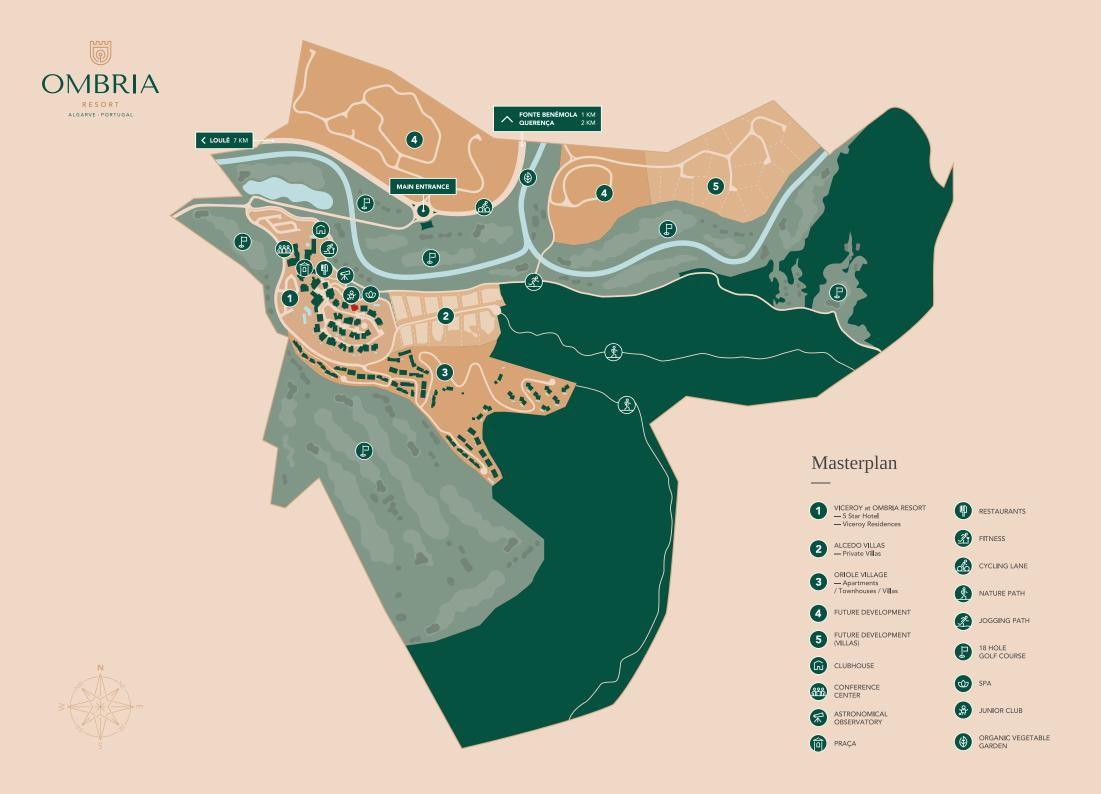

## Viceroy Residences Masterplan

Scene Bar / Library

**Gym** 

Bistro Gourmet

Clubhouse

Pool Grill

⊕ Sp

Scene Bar

∯ Kids Club

Speciality Restauran Astronomic Observatory

Praça

Conference Centre

# Viceroy Residences Masterplan