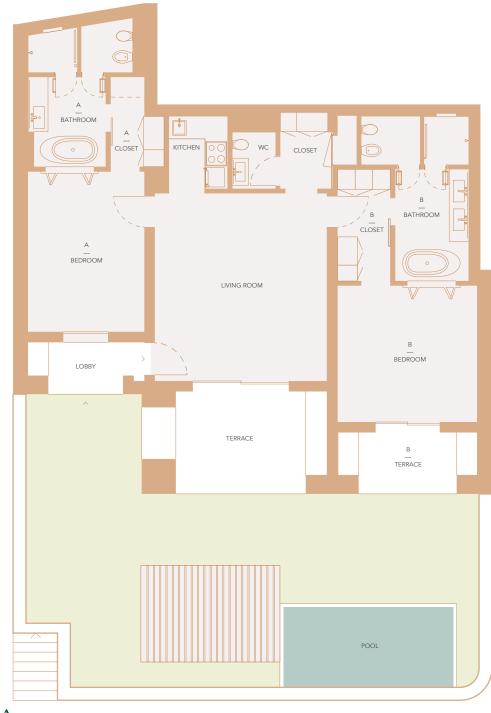

### **Unit 601** | T2

TWO BEDROOM APARTMENT
FRACTION BC | GROUND FLOOR
Internal Gross C. Area — 144.45 m²
Uncovered Terrace — 79.71 m²
Covered Terrace — 34.94 m²
Pool — 16.50 m²
Total — 275.60 m²

Lobby — 5.1 m<sup>2</sup>
Kitchen — 4.1 m<sup>2</sup>
WC — 2.4 m<sup>2</sup>
Closet — 2.9 m<sup>2</sup>
Living room — 31.4 m<sup>2</sup>
Terrace — 16.4 m<sup>2</sup>

#### Α

Bedroom — 18.1 m<sup>2</sup> Closet — 3.9 m<sup>2</sup> Bathroom — 11.2 m

#### В

Bedroom — 18.5 m<sup>2</sup> Closet — 5.7 m<sup>2</sup> Bathroom — 13.0 m<sup>2</sup> Terrace — 7.6 m<sup>2</sup>

Lisbon Office Rua Bernardo Lima 35 – 5°A 1150-075 Lisboa – Portugal FR : +33 (0)6 27 27 38 84 PT : +351 935 262 177 PT : +351 934 291 929