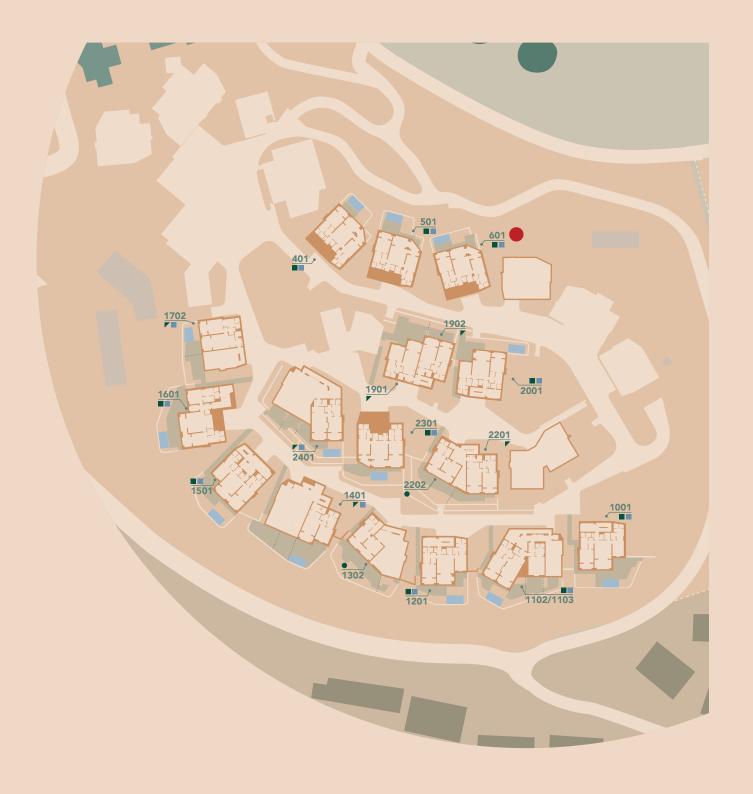

## **TAGUSPROPERTY**

PORTUGAL PROPERTY SEARCH & REAL ESTATE INVESTMENT

www.tagusproperty.com

**Unit 601** | T2

The information on this brochure is purely indicative, does not form part of any contract and may be subject to change without prior notice for technical, commercial or legal reasons. The illustrations of the development are merely artist's impressions of the final product.

### **Unit 601** | T2

TWO BEDROOM APARTMENT
FRACTION BC | GROUND FLOOR
Internal Gross C. Area — 144.45 m²
Uncovered Terrace — 79.71 m²
Covered Terrace — 34.94 m²
Pool — 16.50 m²
Total — 275.60 m²

Lobby — 5.1 m<sup>2</sup>
Kitchen — 4.1 m<sup>2</sup>
WC — 2.4 m<sup>2</sup>
Closet — 2.9 m<sup>2</sup>
Living room — 31.4 m<sup>2</sup>
Terrace — 16.4 m<sup>2</sup>