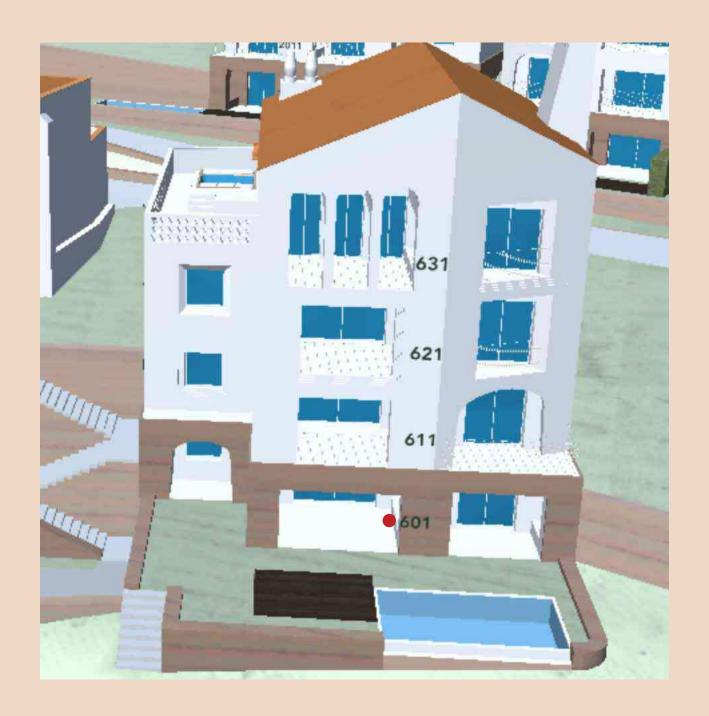

## **TAGUSPROPERTY**

PORTUGAL PROPERTY SEARCH & REAL ESTATE INVESTMENT

www.tagusproperty.com

**Unit 601** | T2

The information on this brochure is purely indicative, does not form part of any contract and may be subject to change without prior notice for technical, commercial or legal reasons. The illustrations of the development are merely artist's impressions of the final product.

### **Unit 601** | T2

TWO BEDROOM APARTMENT
FRACTION BC | GROUND FLOOR
Internal Gross C. Area — 144.45 m²
Uncovered Terrace — 79.71 m²
Covered Terrace — 34.94 m²
Pool — 16.50 m²
Total — 275.60 m²

Lobby — 5.1 m<sup>2</sup>
Kitchen — 4.1 m<sup>2</sup>
WC — 2.4 m<sup>2</sup>
Closet — 2.9 m<sup>2</sup>
Living room — 31.4 m<sup>2</sup>
Terrace — 16.4 m<sup>2</sup>