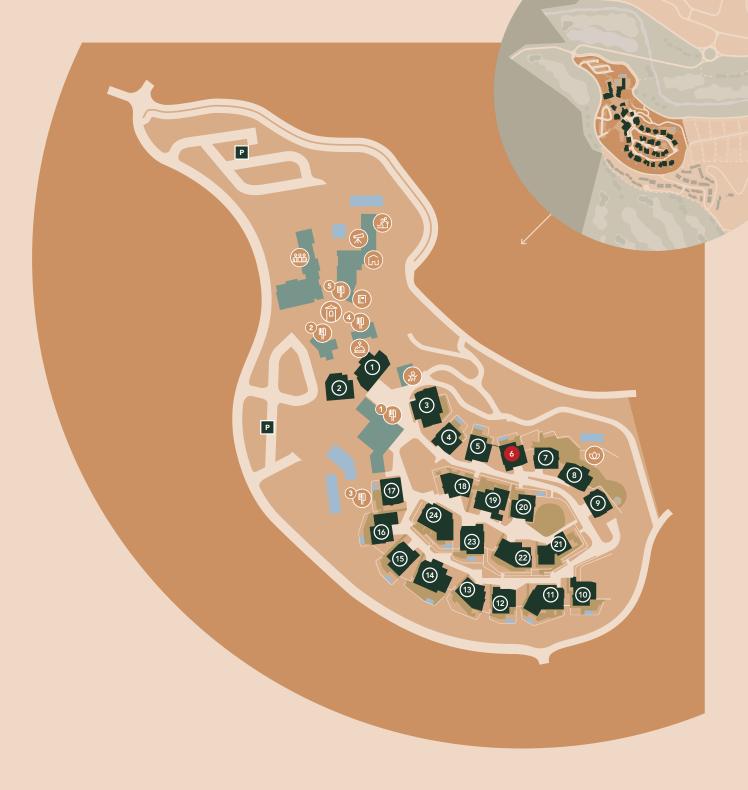

## Viceroy Residences Masterplan

Scene Bar / Library

**Gym** 

Bistro Gourmet

Clubhouse

Pool Grill

⊕ Sp

Scene Bar

∯ Kids Club

Speciality Restauran Astronomic Observatory

Praça

Conference Centre

# Viceroy Residences Masterplan