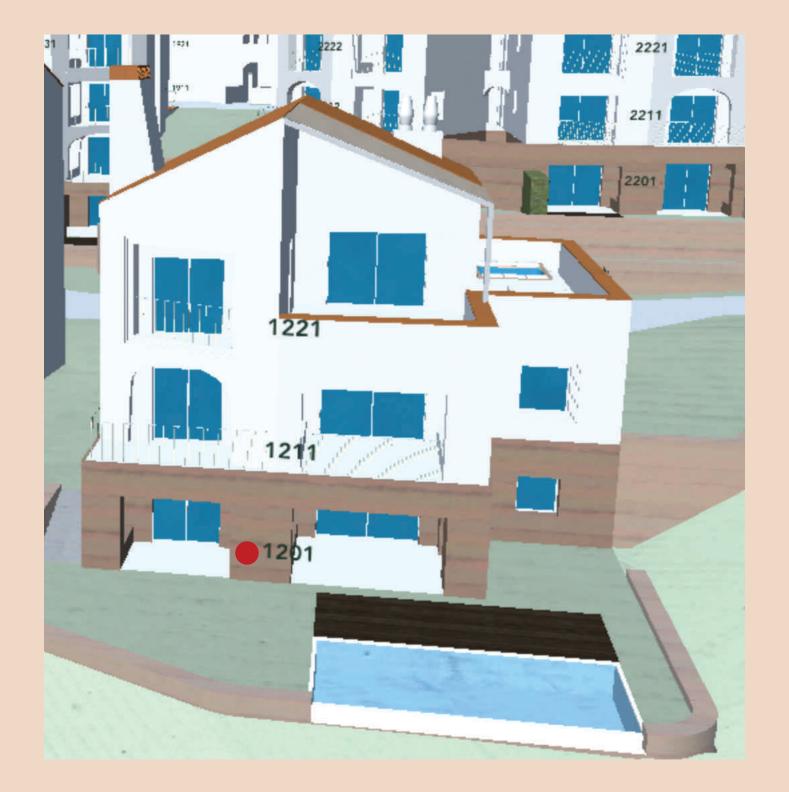

#### **Unit 1201** | T2

TWO BEDROOM APARTMENT FRACTION CU | GROUND FLOOR Internal Gross C. Area — 146.13 m<sup>2</sup> Uncovered Terrace — 100.49 m<sup>2</sup> Covered Terrace — 29.75 m<sup>2</sup> Pool — 16.50 m<sup>2</sup> Total — 292.87 m<sup>2</sup>