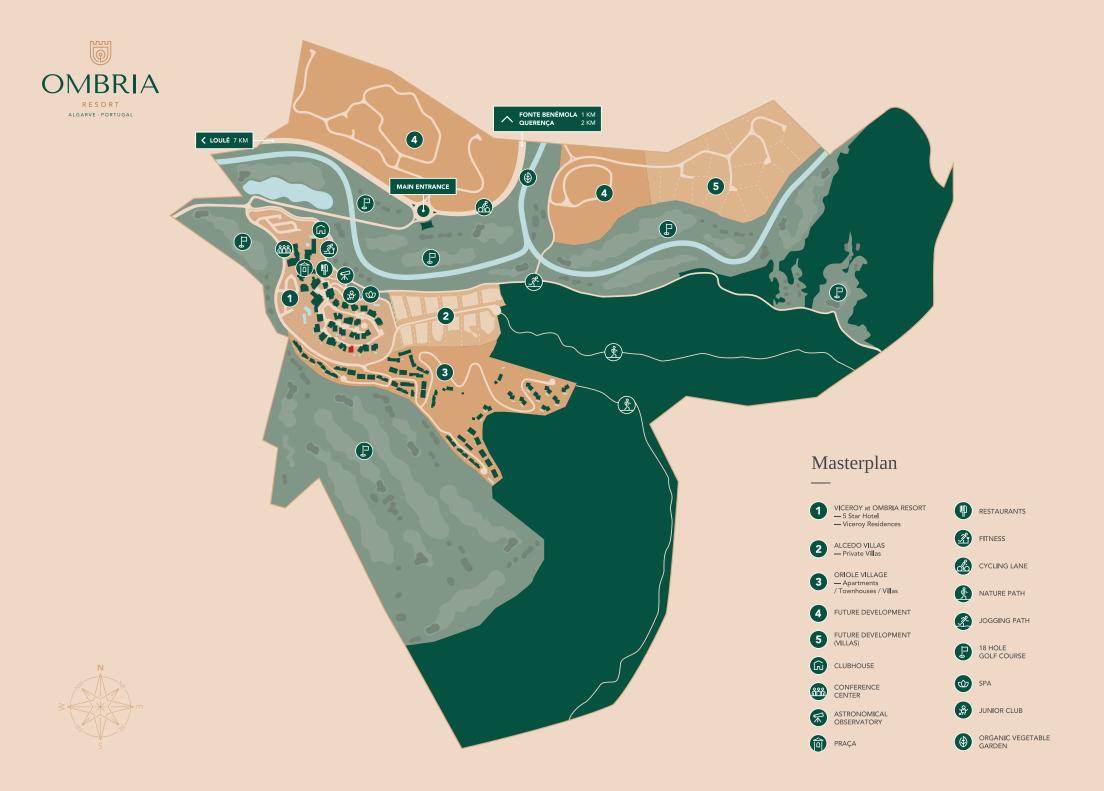

ty.com



**Unit 1201** | T2



The information on this brochure is purely indicative, does not form part of any contract and may be subject to change without prior notice for technical, commercial or legal reasons. The illustrations of the development are merely artist's impressions of the final product.

The Residences at Viceroy Ombria Resort Algarve are not owned, developed, sold or marketed by Viceroy Cayman, Ltd., Viceroy International Holdings Ltd. or any of their respective affiliates. QdO Hotel SA, a Portuguese company, the developer of The Residences at Viceroy Ombria Resort Algarve uses THE VICEROY, VICEROY, VICEROY OMBRIA RESORT ALGARVE, THE VICEROY RESIDENCES, THE RESIDENCES AT OMBRIA RESORT ALGARVE and VICEROY CLUB names and trademarks under license from Viceroy Cayman Ltd.





## Viceroy Residences Masterplan







# Viceroy Residences Masterplan

### **GROUND FLOOR**

- T0 | One Bedroom Suite
- ▼ T1 | One Bedroom Apartment
- T2 | Two Bedroom Apartment
- Pool / Jacuzzi





## Viceroy Residences

#### **Unit 1201** | T2

TWO BEDROOM APARTMENT FRACTION CU | GROUND FLOOR Internal Gross C. Area — 146.13 m<sup>2</sup> Uncovered Terrace — 100.49 m<sup>2</sup> Covered Terrace — 29.75 m<sup>2</sup> Pool — 16.50 m<sup>2</sup> Total — 292.87 m<sup>2</sup>

Hall — 3.7 m<sup>2</sup> Kitchen — 4.1 m<sup>2</sup> WC — 2.4 m<sup>2</sup> Living room — 31.4 m<sup>2</sup> Terrace — 16.8 m<sup>2</sup>

#### A

Bedroom — 18.6 m<sup>2</sup> Closet — 5.7 m<sup>2</sup> Bathroom — 13 m<sup>2</sup> Terrace — 8.1 m<sup>2</sup>

В

Bedroom — 18.1 m<sup>2</sup> Closet — 3.8 m<sup>2</s