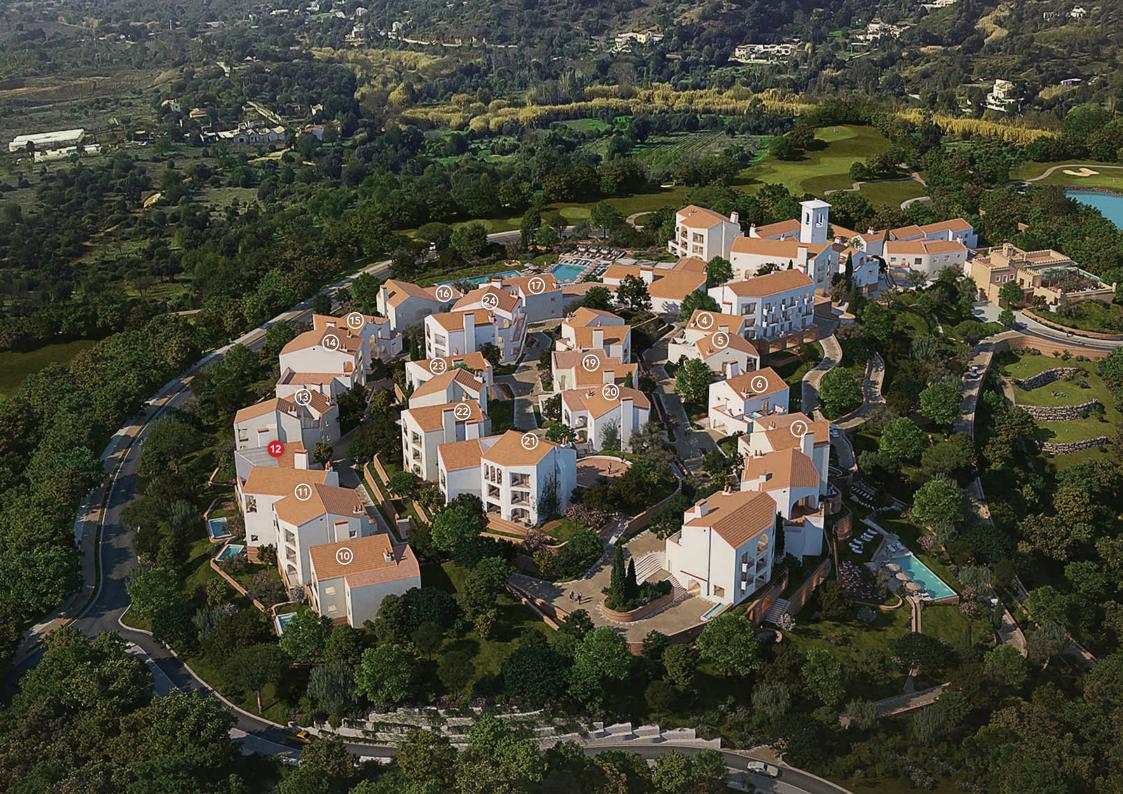

.com



**Unit 1201** | T2



The information on this brochure is purely indicative, does not form part of any contract and may be subject to change without prior notice for technical, commercial or legal reasons. The illustrations of the development are merely artist's impressions of the final product.

The Residences at Viceroy Ombria Resort Algarve are not owned, developed, sold or marketed by Viceroy Cayman, Ltd., Viceroy International Holdings Ltd. or any of their respective affiliates. QdO Hotel SA, a Portuguese company, the developer of The Residences at Viceroy Ombria Resort Algarve uses THE VICEROY, VICEROY, VICEROY OMBRIA RESORT ALGARVE, THE VICEROY RESIDENCES, THE RESIDENCES AT OMBRIA RESORT ALGARVE and VICEROY CLUB names and trademarks under license from Viceroy Cayman Ltd.





## Viceroy Residences Masterplan







# Viceroy Residences Masterplan

### **GROUND FLOOR**

- T0 | One Bedroom Suite
- ▼ T1 | One Bedroom Apartment
- T2 | Two Bedroom Apartment
- Pool / Jacuzzi





## Viceroy Residences

#### **Unit 1201** | T2

TWO BEDROOM APARTMENT FRACTION CU | GROUND FLOOR Internal Gross C. Area — 146.13 m<sup>2</sup> Uncovered Terrace — 100.49 m<sup>2</sup> Covered Terrace — 29.75 m<sup>2</sup> Pool — 16.50 m<sup>2</sup> Total — 292.87 m<sup>2</sup>

Hall — 3.7 m<sup>2</sup> Kitchen — 4.1 m<sup>2</sup> WC — 2.4 m<sup>2</sup> Living room — 31.4 m<sup>2</sup> Terrace — 16.8 m<sup>2</sup>

#### A

Bedroom — 18.6 m<sup>2</sup> Closet — 5.7 m<sup>2</sup> Bathroom — 13 m<sup>2</sup> Terrace — 8.1 m<sup>2</sup>

В

Bedroom — 18.1 m<sup>2</sup> Closet — 3.8 m<sup>2</sup