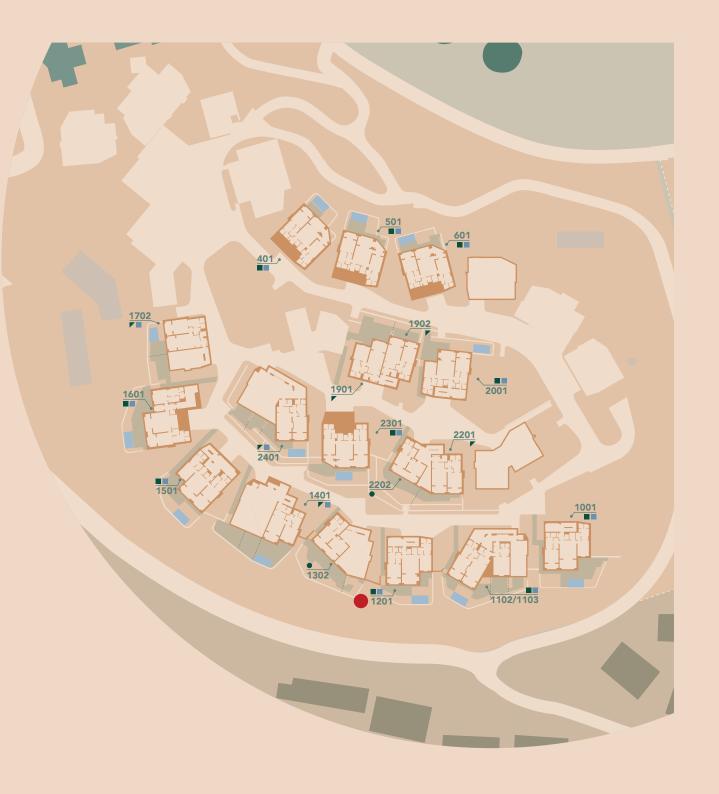

## Viceroy Residences Masterplan

# Viceroy Residences Masterplan

#### **Unit 1201** | T2

TWO BEDROOM APARTMENT FRACTION CU | GROUND FLOOR Internal Gross C. Area — 146.13 m<sup>2</sup> Uncovered Terrace — 100.49 m<sup>2</sup> Covered Terrace — 29.75 m<sup>2</sup> Pool — 16.50 m<sup>2</sup> Total — 292.87 m<sup>2</sup>