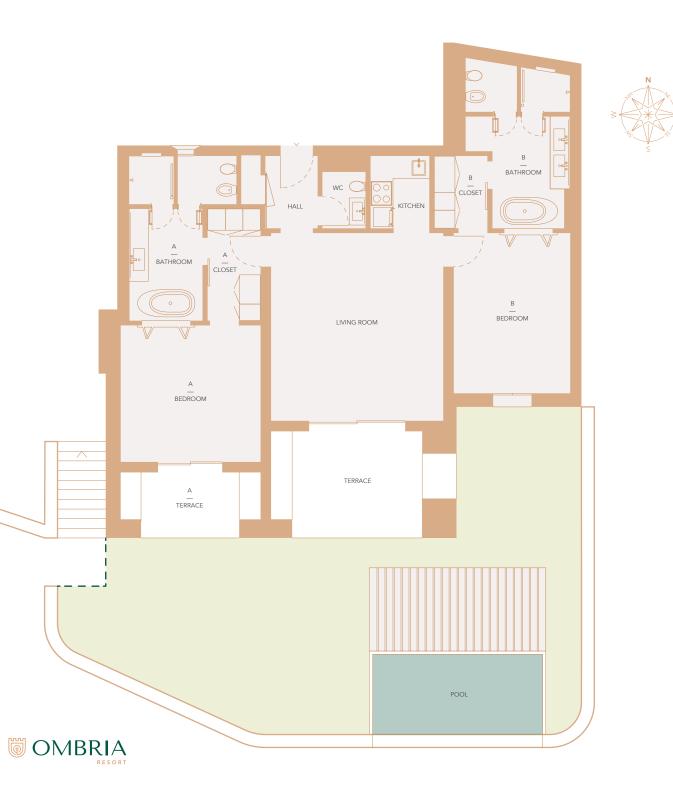

#### **Unit 1201** | T2

TWO BEDROOM APARTMENT FRACTION CU | GROUND FLOOR Internal Gross C. Area — 146.13 m<sup>2</sup> Uncovered Terrace — 100.49 m<sup>2</sup> Covered Terrace — 29.75 m<sup>2</sup> Pool — 16.50 m<sup>2</sup> Total — 292.87 m<sup>2</sup>

Hall — 3.7 m<sup>2</sup> Kitchen — 4.1 m<sup>2</sup> WC — 2.4 m<sup>2</sup> Living room — 31.4 m<sup>2</sup> Terrace — 16.8 m<sup>2</sup>

#### A

Bedroom — 18.6 m<sup>2</sup> Closet — 5.7 m<sup>2</sup> Bathroom — 13 m<sup>2</sup> Terrace — 8.1 m<sup>2</sup>

В

Bedroom — 18.1 m<sup>2</sup> Closet — 3.8 m<sup>2</sup> Bathroom — 13.7 m<sup>2</sup>