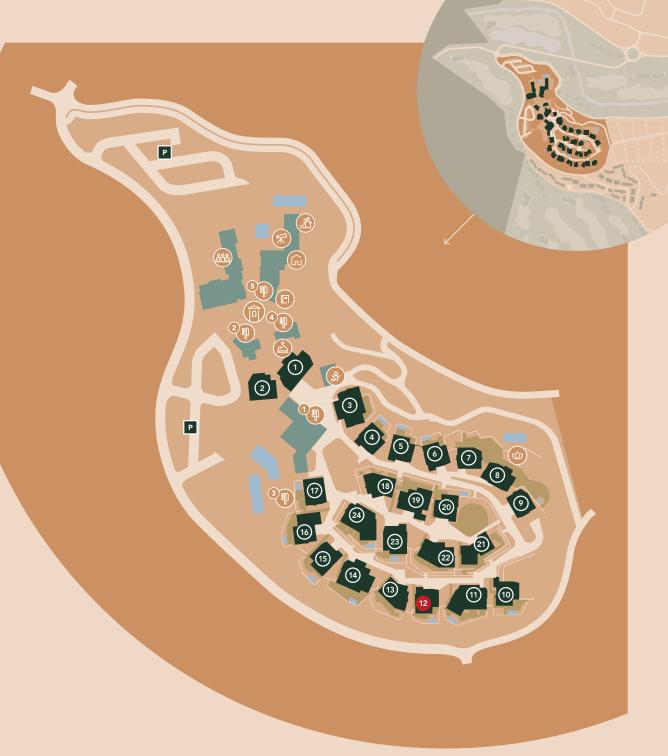

ation on this brochure is purely indicative, does not form part of any contract and may be subject to change without prior notice for technical, commercial or legal reasons. The illustrations of the development are merely artist's impressions of the final product.

The Residences at Viceroy Ombria Resort Algarve are not owned, developed, sold or marketed by Viceroy Cayman, Ltd., Viceroy International Holdings Ltd. or any of their respective affiliates. QdO Hotel SA, a Portuguese company, the developer of The Residences at Viceroy Ombria Resort Algarve uses THE VICEROY, VICEROY, VICEROY OMBRIA RESORT ALGARVE, THE VICEROY RESIDENCES, THE RESIDENCES AT OMBRIA RESORT ALGARVE and VICEROY CLUB names and trademarks under license from Viceroy Cayman Ltd.





## Viceroy Residences Masterplan







# Viceroy Residences Masterplan

### **GROUND FLOOR**

- T0 | One Bedroom Suite
- ▼ T1 | One Bedroom Apartment
- T2 | Two Bedroom Apartment
- Pool / Jacuzzi





## Viceroy Residences

#### **Unit 1201** | T2

TWO BEDROOM APARTMENT FRACTION CU | GROUND FLOOR Internal Gross C. Area — 146.13 m<sup>2</sup> Uncovered Terrace — 100.49 m<sup>2</sup> Covered Terrace — 29.75 m<sup>2</sup> Pool — 16.50 m<sup>2</sup> Total — 292.87 m<sup>2</sup>

Hall — 3.7 m<sup>2</sup> Kitchen — 4.1 m<sup>2</sup> WC — 2.4 m<sup>2</sup> Living room — 31.4 m<sup>2</sup> Terrace — 16.8 m<sup>2</sup>

#### A

Bedroom — 18.6 m<sup>2</sup> Closet — 5.7 m<sup>2</sup> Bathroom — 13 m<sup>2</sup> Terrace — 8.1 m<sup>2</sup>

В

Bedroom — 18.1 m<sup>2</sup> Closet — 3.8 m<sup>2</sup> Bathroom — 13.7 m<sup>2</sup>