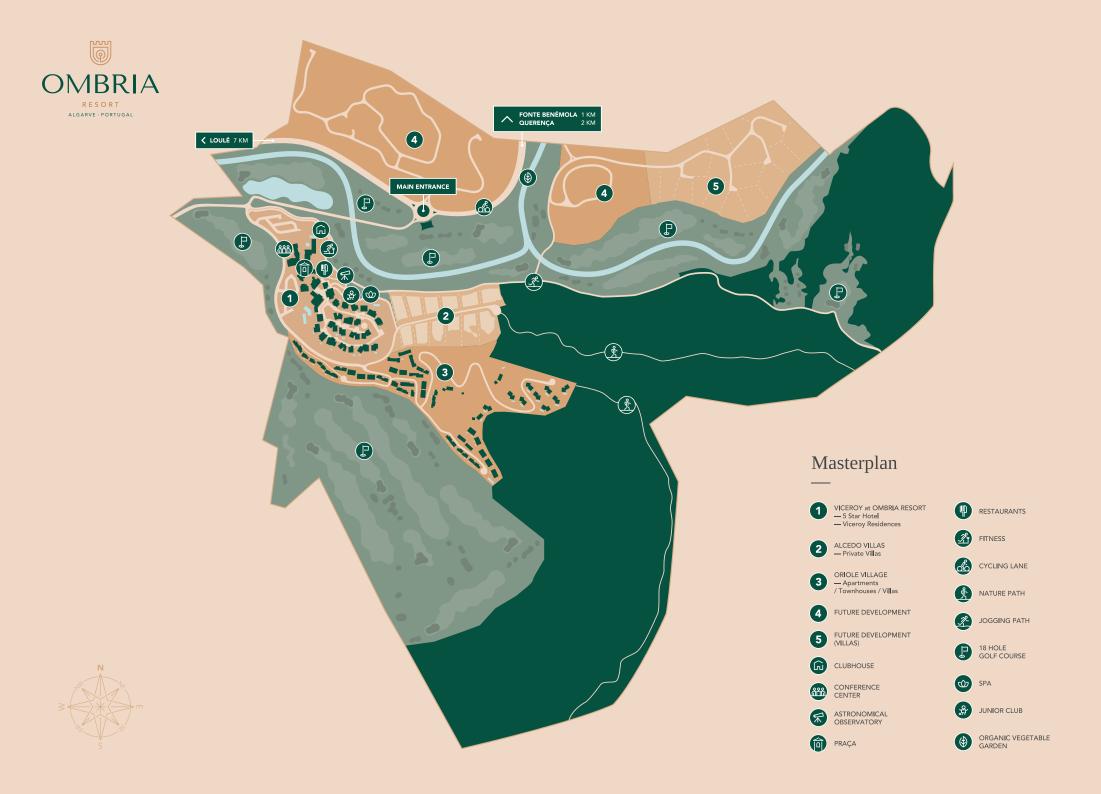

## Viceroy Residences Masterplan

Scene Bar / Library

**Gym** 

Bistro Gourmet

Clubhouse

Pool Grill

Spa

Scene Bar

Kids Club

Speciality Restauran Astronomic Observatory

Praça

Conference Centre

# Viceroy Residences Masterplan