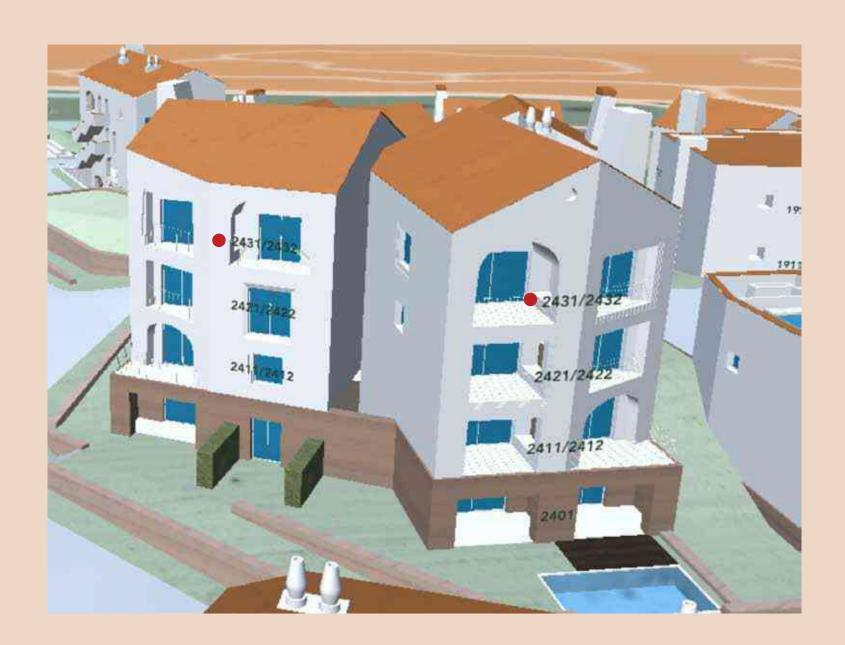

### **TAGUSPROPERTY**

PORTUGAL PROPERTY SEARCH & REAL ESTATE INVESTMENT

www.tagusproperty.com

**Unit 2431/2432** | T2

The information on this brochure is purely indicative, does not form part of any contract and may be subject to change without prior notice for technical, commercial or legal reasons. The illustrations of the development are merely artist's impressions of the final product.

#### **Unit 2431/2432** | T2

TWO BEDROOM APARTMENT FRACTION EI | THIRD FLOOR Internal Gross C. Area — 166.11 m<sup>2</sup> Covered Terrace — 25.54 m<sup>2</sup> Total — 191.65 m<sup>2</sup>

Hall — 5.0 m<sup>2</sup>
Kitchen — 7.5 m<sup>2</sup>
WC — 3.5 m<sup>2</sup>
Living room — 29.5 m<sup>2</sup>
Terrace — 10.3 m<sup>2</sup>