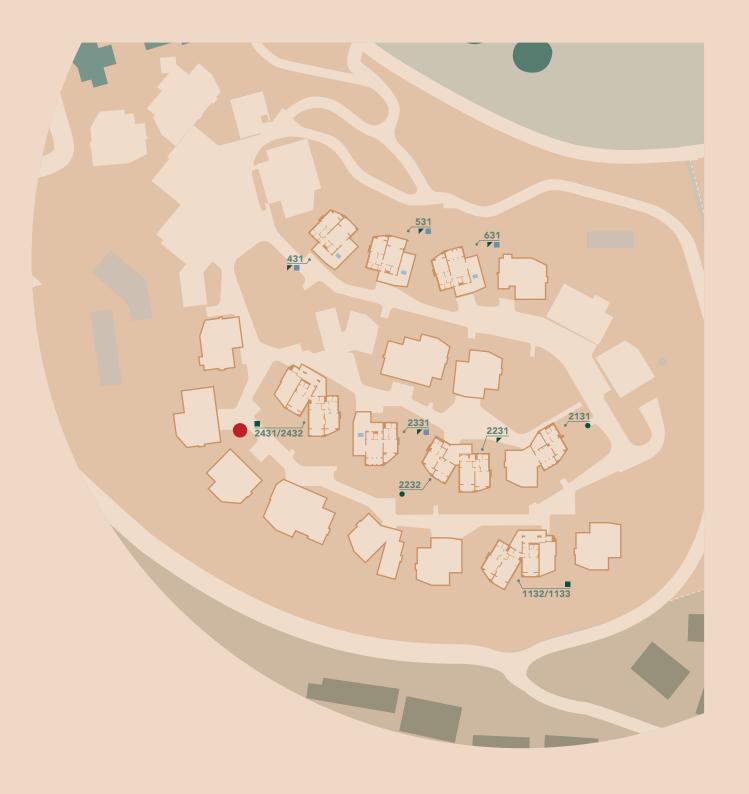

### **TAGUSPROPERTY**

PORTUGAL PROPERTY SEARCH & REAL ESTATE INVESTMENT

www.tagusproperty.com

**Unit 2431/2432** | T2

The information on this brochure is purely indicative, does not form part of any contract and may be subject to change without prior notice for technical, commercial or legal reasons. The illustrations of the development are merely artist's impressions of the final product.

#### **Unit 2431/2432** | T2

TWO BEDROOM APARTMENT FRACTION EI | THIRD FLOOR Internal Gross C. Area — 166.11 m<sup>2</sup> Covered Terrace — 25.54 m<sup>2</sup> Total — 191.65 m<sup>2</sup>

Hall — 5.0 m<sup>2</sup>
Kitchen — 7.5 m<sup>2</sup>
WC — 3.5 m<sup>2</sup>
Living room — 29.5 m<sup>2</sup>
Terrace — 10.3 m<sup>2</sup>