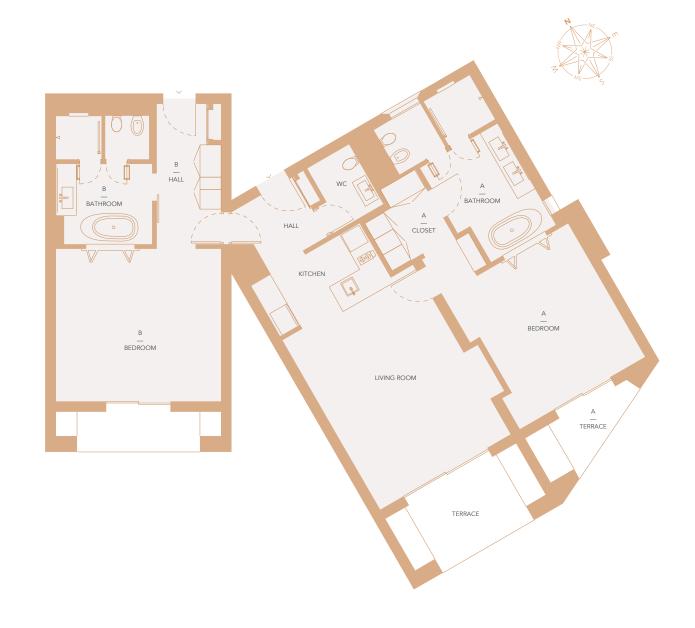

#### **Unit 2431/2432** | T2

TWO BEDROOM APARTMENT FRACTION EI | THIRD FLOOR Internal Gross C. Area — 166.11 m<sup>2</sup> Covered Terrace — 25.54 m<sup>2</sup> Total — 191.65 m<sup>2</sup>

Hall — 5.0 m<sup>2</sup>
Kitchen — 7.5 m<sup>2</sup>
WC — 3.5 m<sup>2</sup>
Living room — 29.5 m<sup>2</sup>
Terrace — 10.3 m<sup>2</sup>

#### Α

Bedroom — 20.9 m<sup>2</sup> Closet — 6.3 m<sup>2</sup> Bathroom — 15.1 m<sup>2</sup> Terrace — 4.7 m<sup>2</sup>

В

– Bedroom — 19.1 m² Hall — 8.2 m² Bathroom — 11.2 m² Terrace — 5.8 m²

Lisbon Office Rua Bernardo Lima 35 – 5°A 1150-075 Lisboa – Portugal FR : +33 (0)6 27 27 38 84 PT : +351 935 262 177 PT : +351 934 291 929