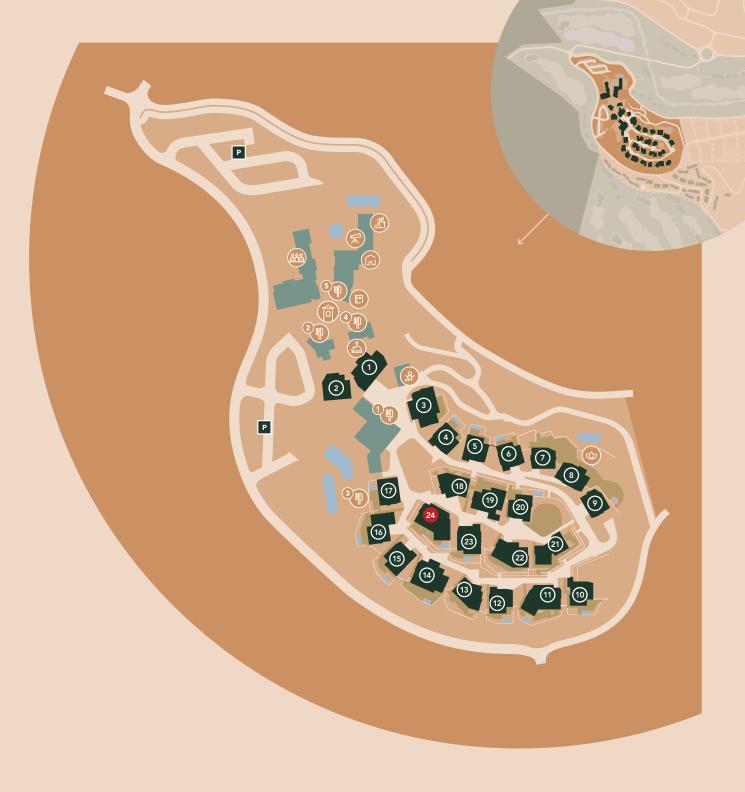

## Viceroy Residences Masterplan

Scene Bar / Library

**Gym** 

Bistro Gourmet

Clubhouse

Pool Grill

Spa

Scene Bar

Kids Club

Speciality Restauran Astronomic Observatory

Praça

Conference Centre

# Viceroy Residences Masterplan