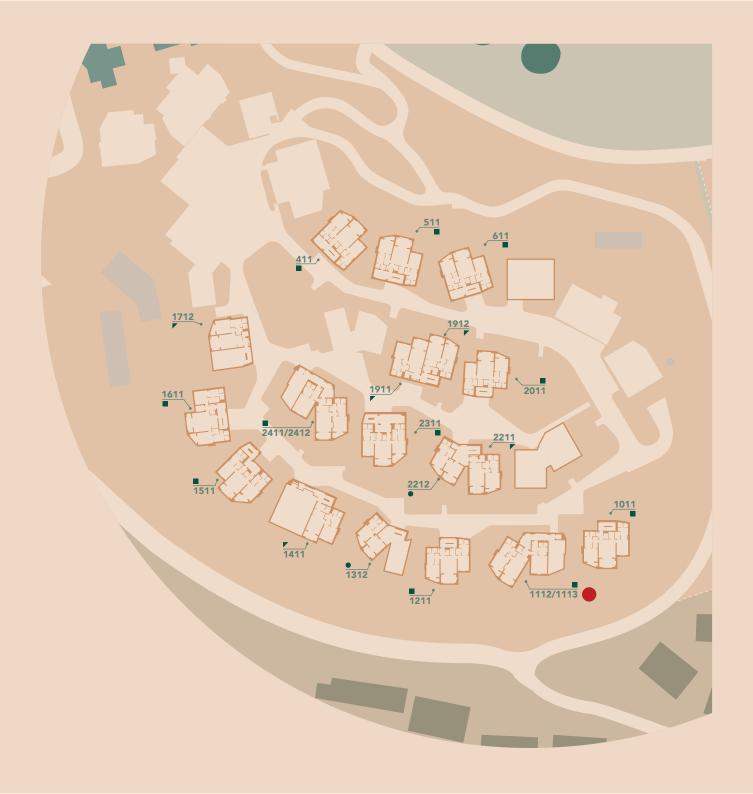

#### Unit 1112/1113 | T2

TWO BEDROOM APARTMENT FRACTION BL | FIRST FLOOR Internal Gross C. Area — 172.72 m<sup>2</sup> Uncovered Terrace — 5.68 m<sup>2</sup> Covered Terrace — 18.27 m<sup>2</sup> Total — 196.67 m<sup>2</sup>