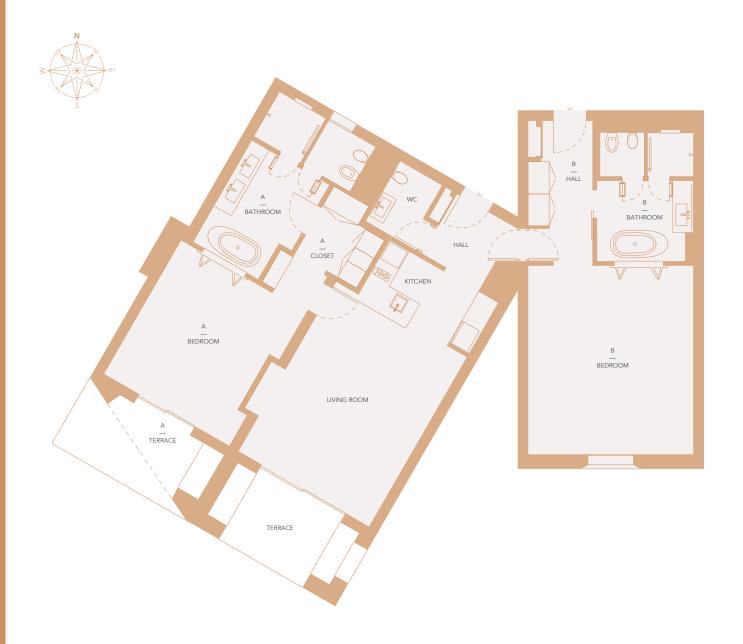

#### Unit 1112/1113 | T2

TWO BEDROOM APARTMENT FRACTION BL | FIRST FLOOR Internal Gross C. Area — 172.72 m<sup>2</sup> Uncovered Terrace — 5.68 m<sup>2</sup> Covered Terrace — 18.27 m<sup>2</sup> Total — 196.67 m<sup>2</sup>

Hall — 5.0 m<sup>2</sup>
Kitchen — 7.5 m<sup>2</sup>
WC — 3.5 m<sup>2</sup>
Living room — 29.5 m<sup>2</sup>
Terrace — 9.6 m<sup>2</sup>

#### Α

Bedroom — 20.9 m² Closet — 6.8 m² Bathroom — 15.1 m² Terrace — 10.7 m²

**B** Hall — 8.2 m² Bedroom — 30.2 m

Lisbon Office Rua Bernardo Lima 35 – 5°A 1150-075 Lisboa – Portugal FR : +33 (0)6 27 27 38 84 PT : +351 935 262 177 PT : +351 934 291 929