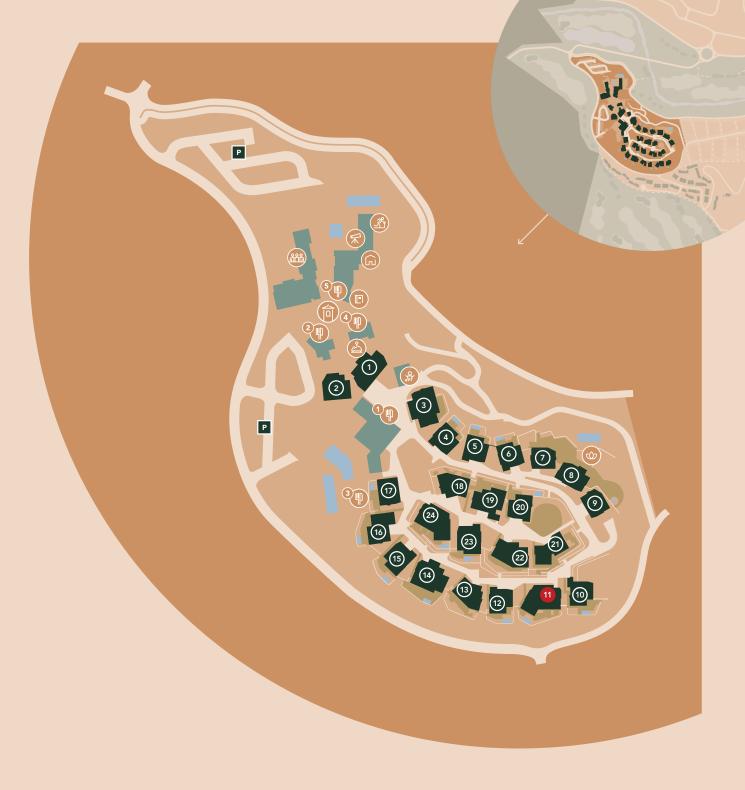

## Viceroy Residences Masterplan

Scene Bar / Library

**Gym** 

Bistro Gourmet

Clubhouse

Pool Grill

⊕ Sp

Scene Bar

S Kids Club

Speciality Restauran Astronomic Observatory

Praça

Conference Centre

# Viceroy Residences Masterplan