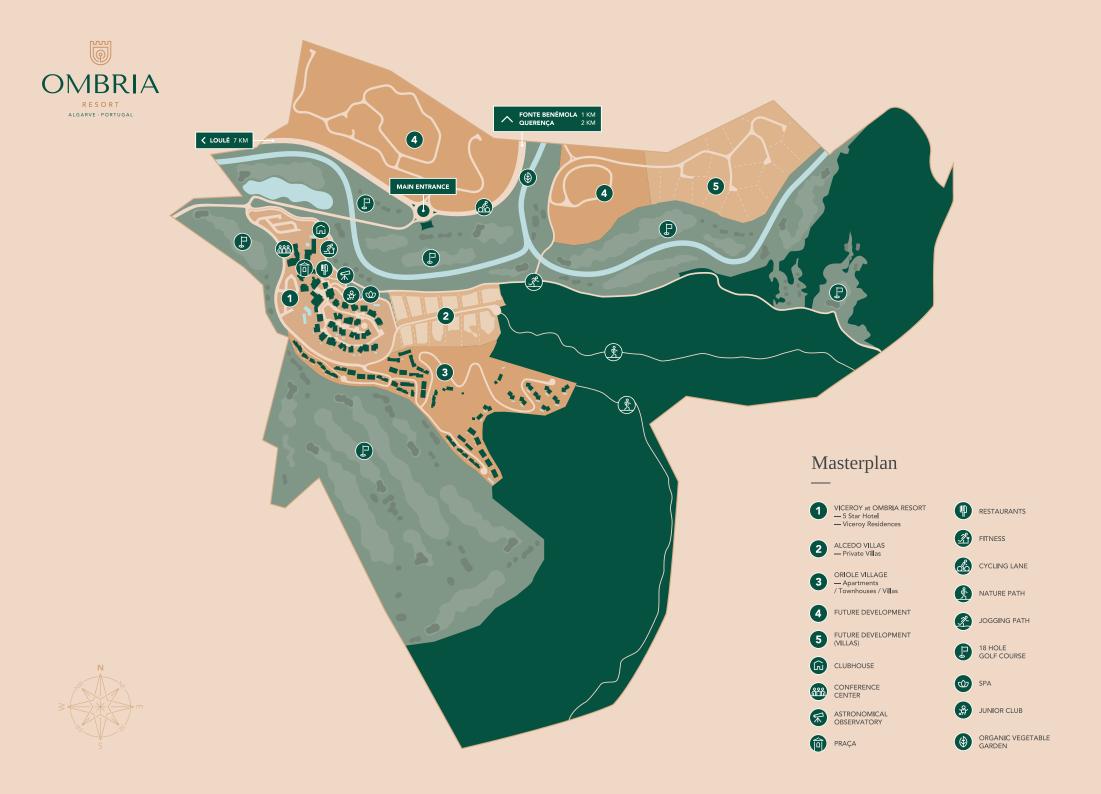

## Viceroy Residences Masterplan

Scene Bar / Library

**Gym** 

Bistro Gourmet

Clubhouse

Pool Grill

⊕ Sp

Scene Bar

S Kids Club

Speciality Restauran Astronomic Observatory

Praça

Conference Centre

# Viceroy Residences Masterplan