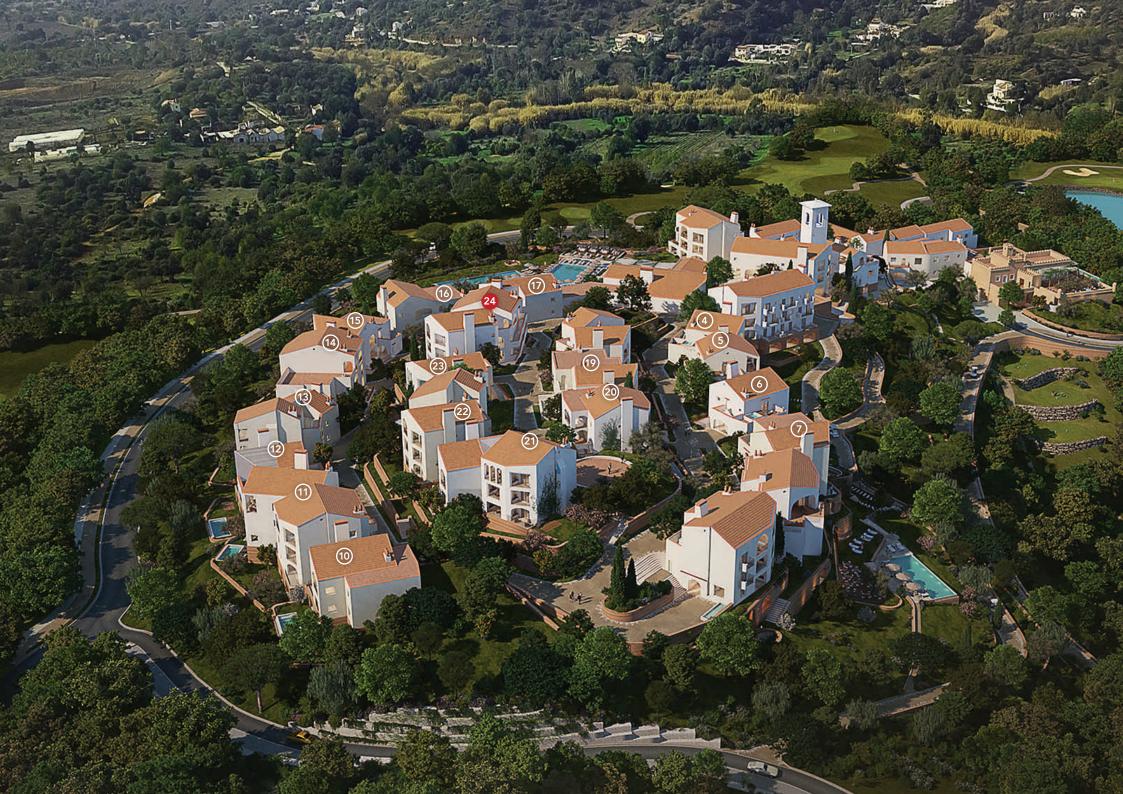

com



Unit 2421/2422 | T2



The information on this brochure is purely indicative, does not form part of any contract and may be subject to change without prior notice for technical, commercial or legal reasons. The illustrations of the development are merely artist's impressions of the final product.

The Residences at Viceroy Ombria Resort Algarve are not owned, developed, sold or marketed by Viceroy Cayman, Ltd., Viceroy International Holdings Ltd. or any of their respective affiliates. QdO Hotel SA, a Portuguese company, the developer of The Residences at Viceroy Ombria Resort Algarve uses THE VICEROY, VICEROY, VICEROY OMBRIA RESORT ALGARVE, THE VICEROY RESIDENCES, THE RESIDENCES AT OMBRIA RESORT ALGARVE and VICEROY CLUB names and trademarks under license from Viceroy Cayman Ltd.





## Viceroy Residences Masterplan



Astronomic Observatory

Centre



# Viceroy Residences Masterplan

## SECOND FLOOR

- T0 | One Bedroom Suite
- ▼ T1 | One Bedroom Apartment
- T2 | Two Bedroom Apartment
- Pool / Jacuzzi





### Viceroy Residences

### **Unit 2421/2422** | T2

TWO BEDROOM APARTMENT FRACTION EG | SECOND FLOOR Internal Gross C. Area — **173.38 m<sup>2</sup>** Covered Terrace — **18.27 m<sup>2</sup>** Total — **191.65 m<sup>2</sup>** 

Hall — 5.0 m<sup>2</sup> Kitchen — 7.5 m<sup>2</sup> WC — 3.5 m<sup>2</sup> Living room — 29.5 m<sup>2</sup> Terrace — 9.4 m<sup>2</sup>

#### Α

Bedroom —  $20.9 \text{ m}^2$ Closet —  $6.3 \text{ m}^2$ Bathroom —  $15.1 \text{ m}^2$ Terrace —  $4.9 \text{ m}^2$ 

#### в

Bedroom —  $30.9 \text{ m}^2$ Hall —  $8.2 \text{ m}^2$ Bathroom —