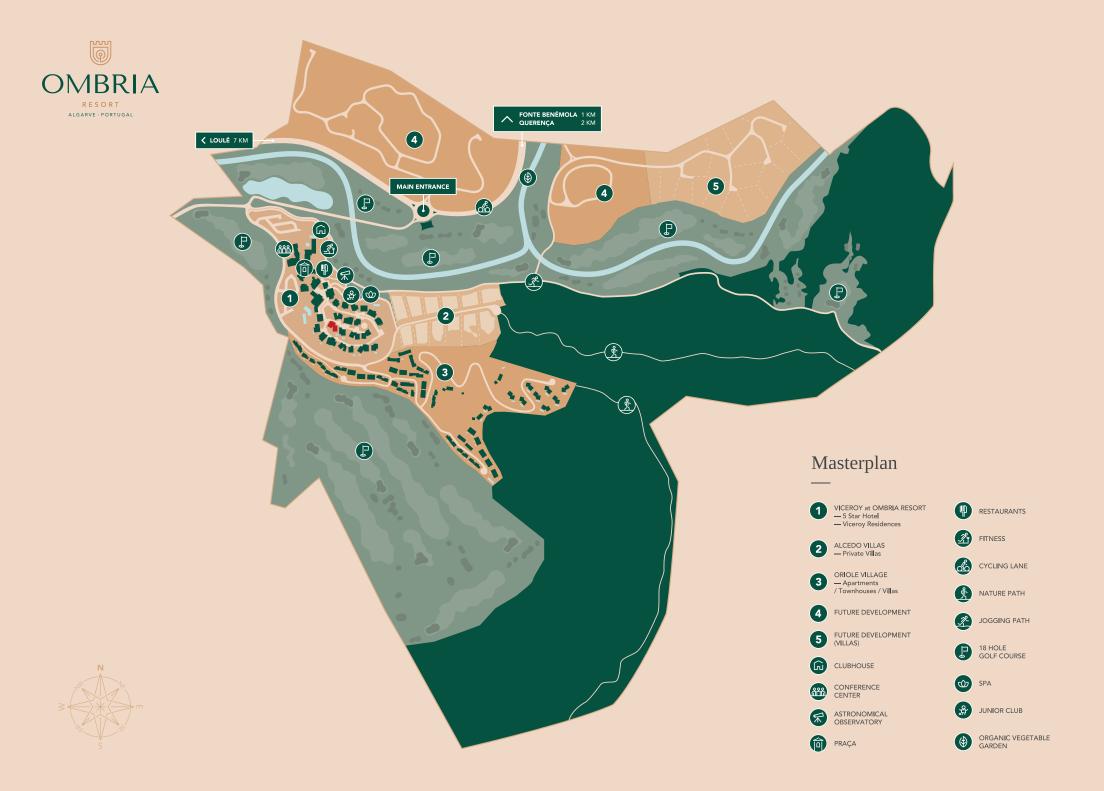

y.com



Unit 2421/2422 | T2



The information on this brochure is purely indicative, does not form part of any contract and may be subject to change without prior notice for technical, commercial or legal reasons. The illustrations of the development are merely artist's impressions of the final product.

The Residences at Viceroy Ombria Resort Algarve are not owned, developed, sold or marketed by Viceroy Cayman, Ltd., Viceroy International Holdings Ltd. or any of their respective affiliates. QdO Hotel SA, a Portuguese company, the developer of The Residences at Viceroy Ombria Resort Algarve uses THE VICEROY, VICEROY, VICEROY OMBRIA RESORT ALGARVE, THE VICEROY RESIDENCES, THE RESIDENCES AT OMBRIA RESORT ALGARVE and VICEROY CLUB names and trademarks under license from Viceroy Cayman Ltd.





## Viceroy Residences Masterplan



Astronomic Observatory

Centre



# Viceroy Residences Masterplan

## SECOND FLOOR

- T0 | One Bedroom Suite
- ▼ T1 | One Bedroom Apartment
- T2 | Two Bedroom Apartment
- Pool / Jacuzzi





### Viceroy Residences

### **Unit 2421/2422** | T2

TWO BEDROOM APARTMENT FRACTION EG | SECOND FLOOR Internal Gross C. Area — **173.38 m<sup>2</sup>** Covered Terrace — **18.27 m<sup>2</sup>** Total — **191.65 m<sup>2</sup>** 

Hall — 5.0 m<sup>2</sup> Kitchen — 7.5 m<sup>2</sup> WC — 3.5 m<sup>2</sup> Living room — 29.5 m<sup>2</sup> Terrace — 9.4 m<sup>2</sup>

#### Α

Bedroom —  $20.9 \text{ m}^2$ Closet —  $6.3 \text{ m}^2$ Bathroom —  $15.1 \text{ m}^2$ Terrace —  $4.9 \text{ m}^2$ 

#### в

Bedroom —  $30.9 \text{ m}^2$ Hall —  $8.2 \text{ m}^2$ Bathroom —