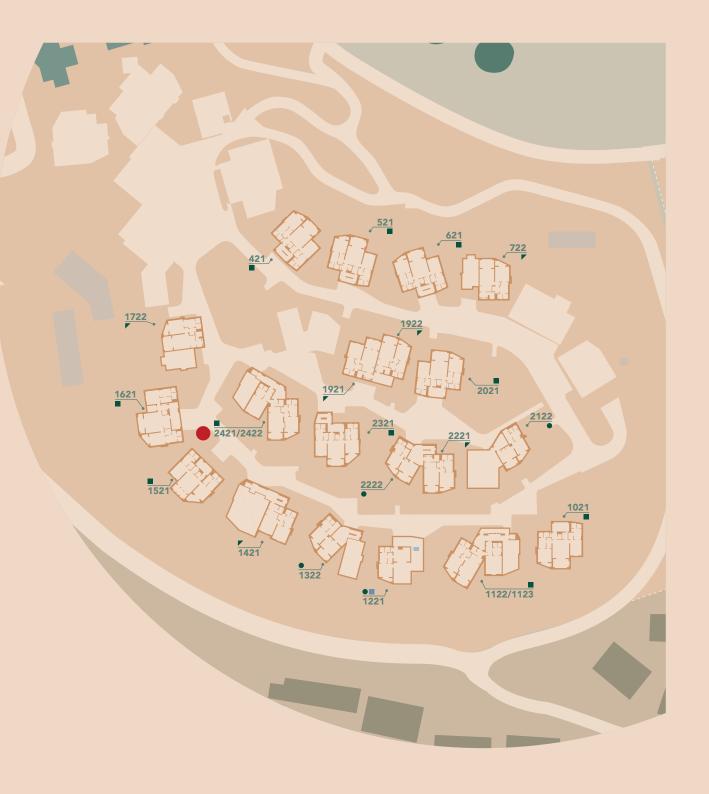

## Viceroy Residences Masterplan

Astronomic Observatory

Centre

# Viceroy Residences Masterplan

## SECOND FLOOR

- T0 | One Bedroom Suite
- ▼ T1 | One Bedroom Apartment
- T2 | Two Bedroom Apartment
- Pool / Jacuzzi