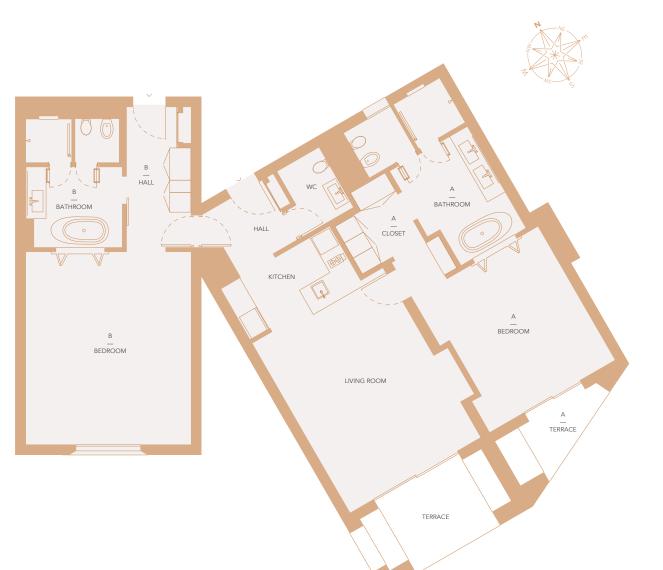

### **Unit 2421/2422** | T2

TWO BEDROOM APARTMENT FRACTION EG | SECOND FLOOR Internal Gross C. Area — **173.38 m<sup>2</sup>** Covered Terrace — **18.27 m<sup>2</sup>** Total — **191.65 m<sup>2</sup>** 

Hall — 5.0 m<sup>2</sup> Kitchen — 7.5 m<sup>2</sup> WC — 3.5 m<sup>2</sup> Living room — 29.5 m<sup>2</sup> Terrace — 9.4 m<sup>2</sup>

#### Α

Bedroom —  $20.9 \text{ m}^2$ Closet —  $6.3 \text{ m}^2$ Bathroom —  $15.1 \text{ m}^2$ Terrace —  $4.9 \text{ m}^2$ 

#### в

Bedroom —  $30.9 \text{ m}^2$ Hall —  $8.2 \text{ m}^2$ Bathroom —  $11.2 \text{ m}^2$ 