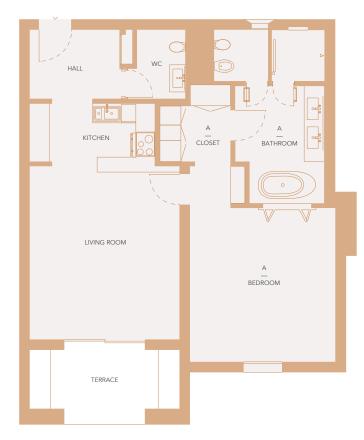

#### **Unit 1411** | T1

ONE BEDROOM APARTMENT FRACTION CA | FIRST FLOOR Internal Gross C. Area — 105.22 m<sup>2</sup> Covered Terrace — 11.80 m<sup>2</sup> Total — 117.02 m<sup>2</sup>

Hall — 6.1 m<sup>2</sup> WC — 3.6 m<sup>2</sup> Kitchen — 7.0 m<sup>2</sup> Living room — 25.2 m Terrace — 9.8 m<sup>2</sup>

#### Α

Bedroom — 21.7 m<sup>2</sup>
Bathroom — 15.1 m<sup>2</sup>
Closet — 6.8 m<sup>2</sup>

Lisbon Office Rua Bernardo Lima 35 – 5°A 1150-075 Lisboa – Portugal FR : +33 (0)6 27 27 38 84 PT : +351 935 262 177 PT : +351 934 291 929