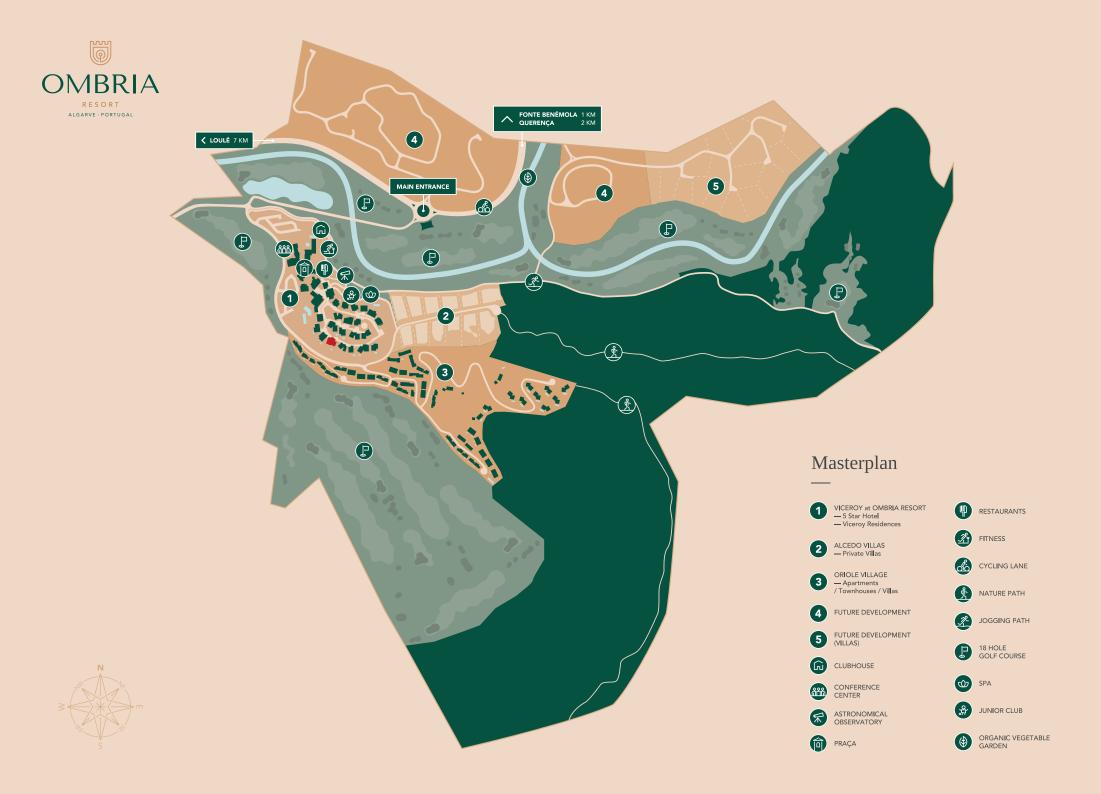

## Viceroy Residences Masterplan

Scene Bar / Library

All-Day Dining

**Gym** 

Bistro Gourmet

Clubhouse

Pool Grill

Sp.

Scene Bar

Kids Club

Speciality Restauran

Astronomic Observatory

Praça

Conference Centre

# Viceroy Residences Masterplan