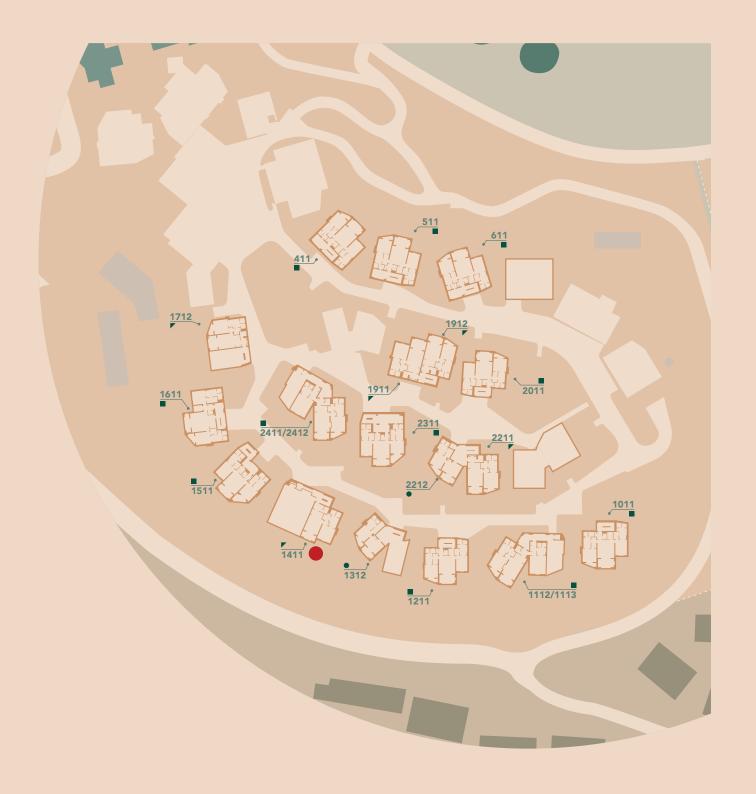

### **TAGUSPROPERTY**

PORTUGAL PROPERTY SEARCH & REAL ESTATE INVESTMENT

www.tagusproperty.com

**Unit 1411** | T1

The information on this brochure is purely indicative, does not form part of any contract and may be subject to change without prior notice for technical, commercial or legal reasons. The illustrations of the development are merely artist's impressions of the final product.

#### FIRST FLOOR

- T0 | One Bedroom Suite
- T1 | One Bedroom Apartment
- T2 | Two Bedroom Apartment
- Pool / Jacuzzi

#### **Unit 1411** | T1

ONE BEDROOM APARTMENT FRACTION CA | FIRST FLOOR Internal Gross C. Area — 105.22 m<sup>2</sup> Covered Terrace — 11.80 m<sup>2</sup> Total — 117.02 m<sup>2</sup>

Hall — 6.1 m<sup>2</sup> WC — 3.6 m<sup>2</sup> Kitchen — 7.0 m<sup>2</sup> Living room — 25.2 m Terrace — 9.8 m<sup>2</sup>