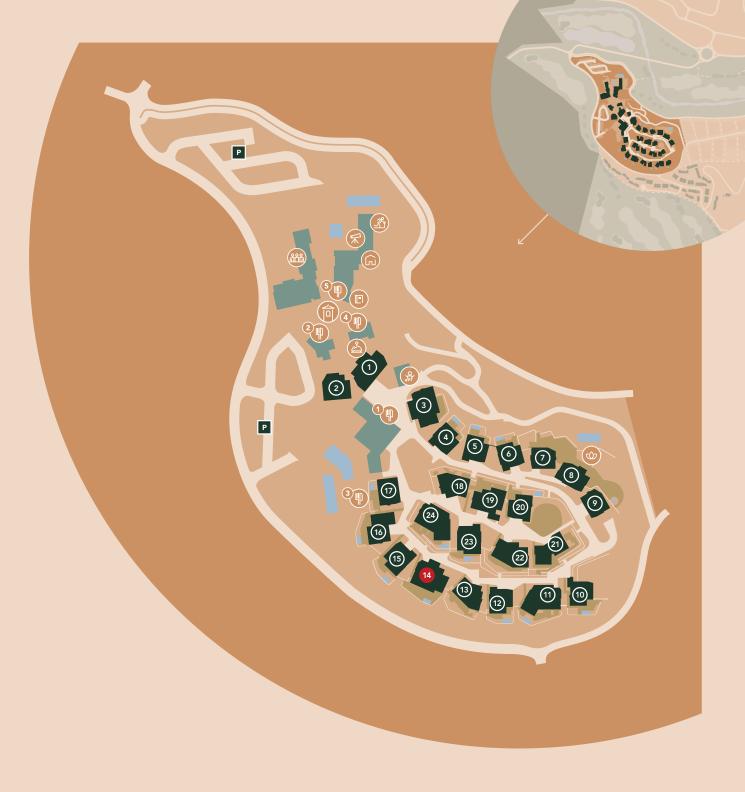

## Viceroy Residences Masterplan

Scene Bar / Library

All-Day Dining

**Gym** 

Bistro Gourmet

Clubhouse

Pool Grill

Sp.

Scene Bar

Kids Club

Speciality Restauran

Astronomic Observatory

Praça

Conference Centre

# Viceroy Residences Masterplan