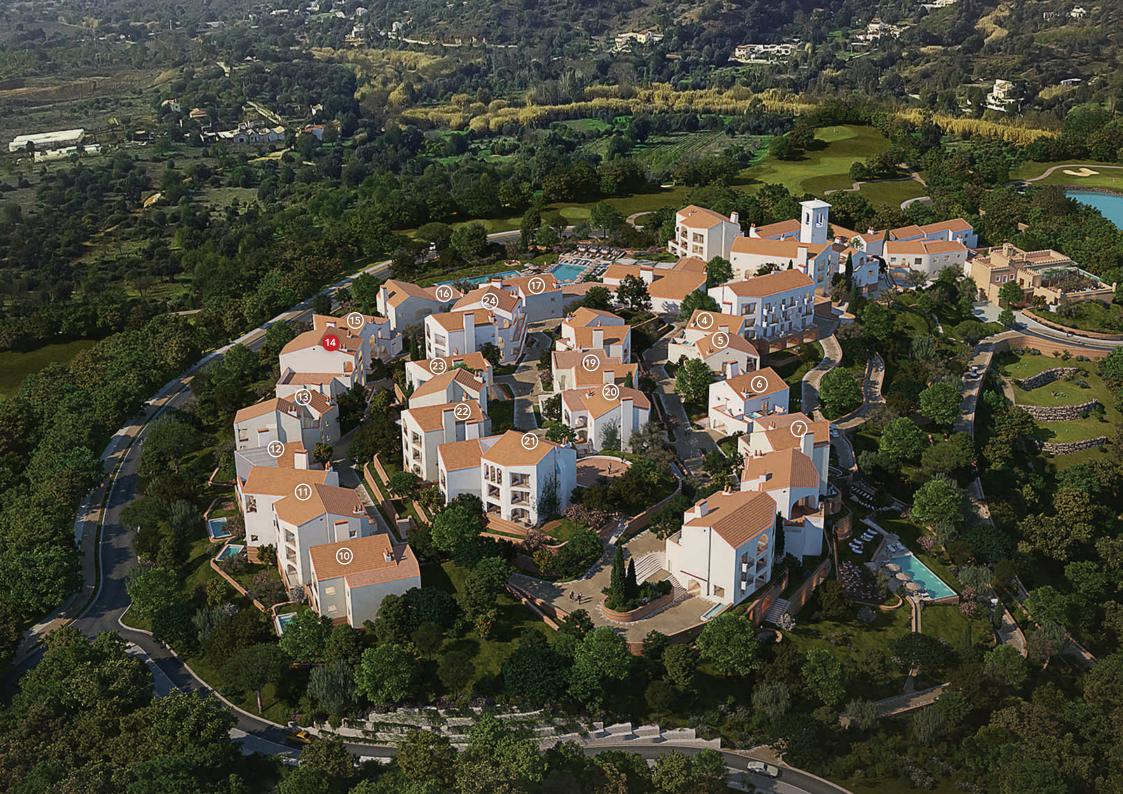

.com



**Unit 1411** | T1



The information on this brochure is purely indicative, does not form part of any contract and may be subject to change without prior notice for technical, commercial or legal reasons. The illustrations of the development are merely artist's impressions of the final product.

The Residences at Viceroy Ombria Resort Algarve are not owned, developed, sold or marketed by Viceroy Cayman, Ltd., Viceroy International Holdings Ltd. or any of their respective affiliates. QdO Hotel SA, a Portuguese company, the developer of The Residences at Viceroy Ombria Resort Algarve uses THE VICEROY, VICEROY, VICEROY OMBRIA RESORT ALGARVE, THE VICEROY RESIDENCES, THE RESIDENCES AT OMBRIA RESORT ALGARVE and VICEROY CLUB names and trademarks under license from Viceroy Cayman Ltd.





## Viceroy Residences Masterplan



Scene Bar / Library

All-Day Dining

**Gym** 

Bistro Gourmet

Clubhouse

Pool Grill

Sp.

Scene Bar

Kids Club

Speciality Restauran

Astronomic Observatory

Praça

Conference Centre



# Viceroy Residences Masterplan

#### FIRST FLOOR

- T0 | One Bedroom Suite
- T1 | One Bedroom Apartment
- T2 | Two Bedroom Apartment
- Pool / Jacuzzi





### Viceroy Residences

#### **Unit 1411** | T1

ONE BEDROOM APARTMENT FRACTION CA | FIRST FLOOR Internal Gross C. Area — 105.22 m<sup>2</sup> Covered Terrace — 11.80 m<sup>2</sup> Total — 117.02 m<sup>2</sup>

Hall — 6.1 m<sup>2</sup> WC — 3.6 m<sup>2</sup> Kitchen — 7.0 m<sup>2</sup> Living room — 25.2 m Terrace — 9.8 m<sup>2</sup>

#### Α

Bedroom — 21.7 m<sup>2</sup>
Bathroom — 15.1 m<sup>2</sup>
Closet — 6.8 m<