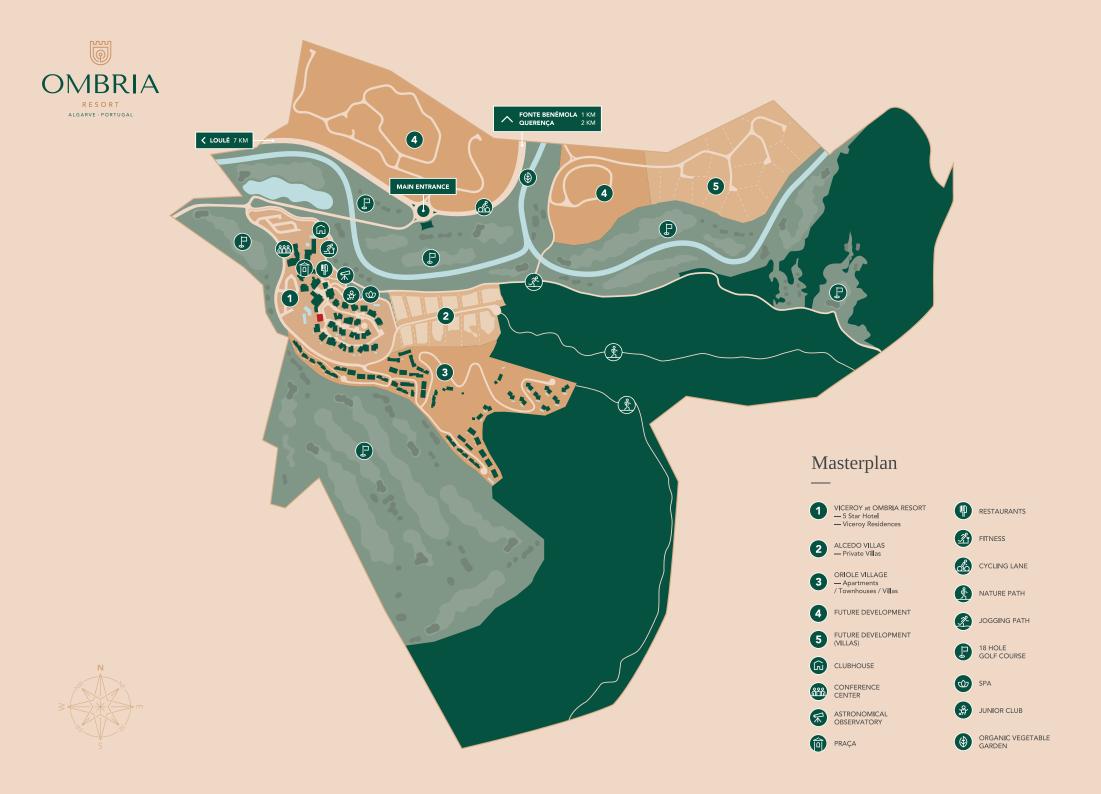

## Viceroy Residences Masterplan

Scene Bar / Library

All-Day Dining

**Gym** 

Bistro Gourmet

Clubhouse

Pool Grill

⊕ Sp

Scene Bar

∯ Kids Club

Speciality Restauran

Observatory

Astronomic

Praça

Conference Centre

# Viceroy Residences Masterplan