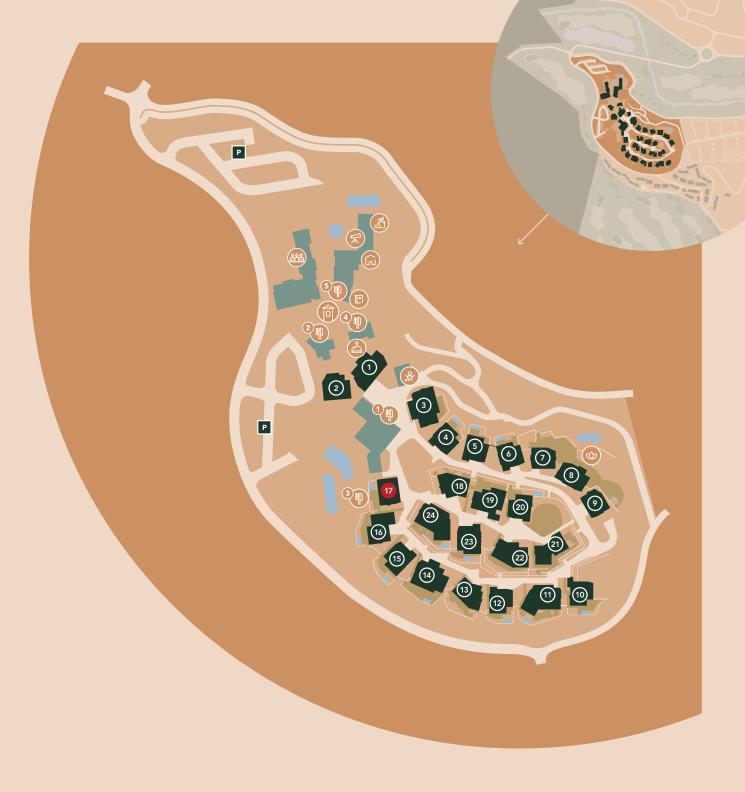

## Viceroy Residences Masterplan

Scene Bar / Library

All-Day Dining

**Gym** 

Bistro Gourmet

Clubhouse

Pool Grill

⊕ Sp

Scene Bar

∯ Kids Club

Speciality Restauran

Observatory

Astronomic

Praça

Conference Centre

# Viceroy Residences Masterplan