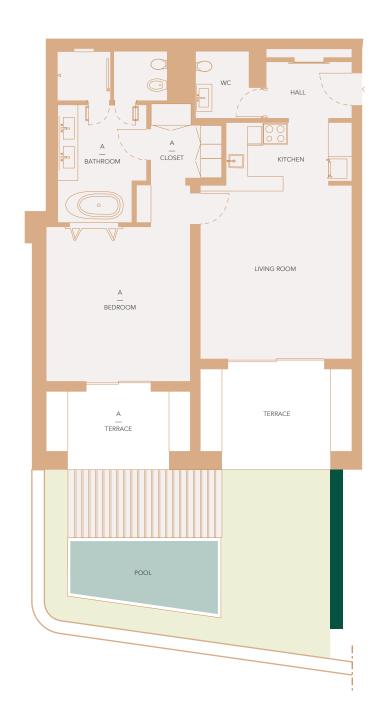

#### **Unit 1702** | T1

ONE BEDROOM APARTMENT
FRACTION DB | GROUND FLOOF
Internal Gross C. Area — 106.74 m²
Uncovered Terrace — 46.26 m²
Covered Terrace — 27.53 m²
Pool — 10.33 m²
Total — 190.86 m²

Hall — 4.6 m<sup>2</sup>
Kitchen — 7.5 m<sup>2</sup>
WC — 3.8 m<sup>2</sup>
Living room — 31.4 m
Terrace — 14.0 m<sup>2</sup>

#### Α

Bedroom — 21.5 m<sup>2</sup> Closet — 6.7 m<sup>2</sup> Bathroom — 14.7 m<sup>2</sup> Terrace — 10.1 m<sup>2</sup>

Lisbon Office Rua Bernardo Lima 35 – 5°A 1150-075 Lisboa – Portugal FR : +33 (0)6 27 27 38 84 PT : +351 935 262 177 PT : +351 934 291 929