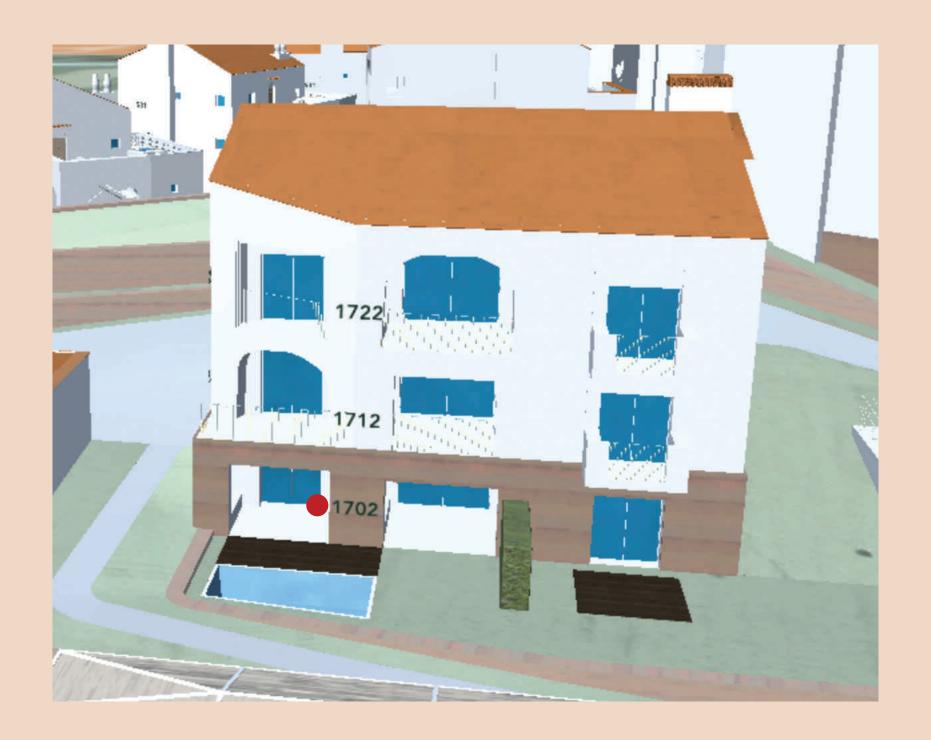

## **TAGUSPROPERTY**

PORTUGAL PROPERTY SEARCH & REAL ESTATE INVESTMENT

www.tagusproperty.com

**Unit 1702** | T1

The information on this brochure is purely indicative, does not form part of any contract and may be subject to change without prior notice for technical, commercial or legal reasons. The illustrations of the development are merely artist's impressions of the final product.

#### **Unit 1702** | T1

ONE BEDROOM APARTMENT
FRACTION DB | GROUND FLOOF
Internal Gross C. Area — 106.74 m²
Uncovered Terrace — 46.26 m²
Covered Terrace — 27.53 m²
Pool — 10.33 m²
Total — 190.86 m²

Hall — 4.6 m<sup>2</sup>
Kitchen — 7.5 m<sup>2</sup>
WC — 3.8 m<sup>2</sup>
Living room — 31.4 m
Terrace — 14.0 m<sup>2</sup>