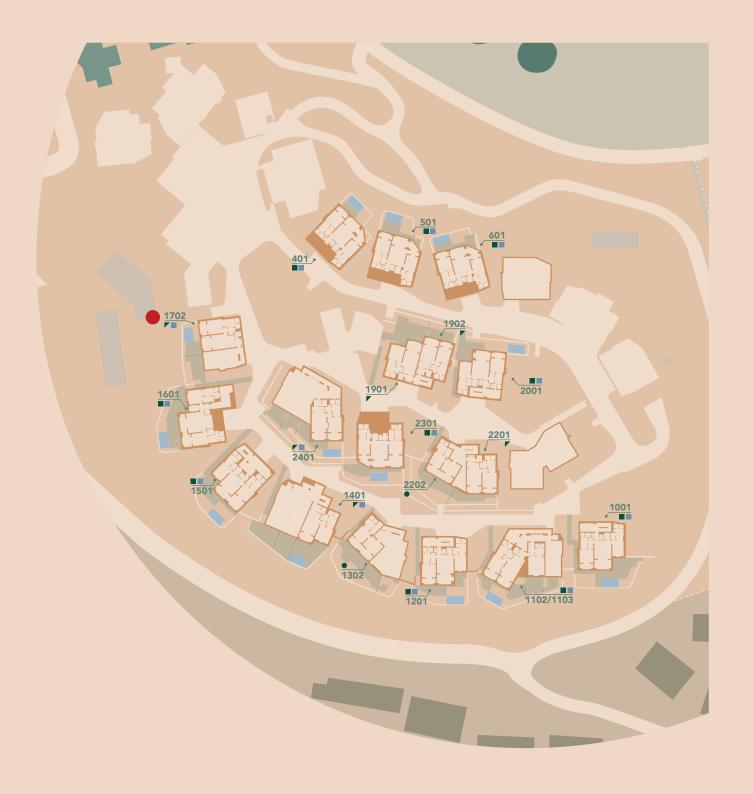

## **TAGUSPROPERTY**

PORTUGAL PROPERTY SEARCH & REAL ESTATE INVESTMENT

www.tagusproperty.com

**Unit 1702** | T1

The information on this brochure is purely indicative, does not form part of any contract and may be subject to change without prior notice for technical, commercial or legal reasons. The illustrations of the development are merely artist's impressions of the final product.

#### **Unit 1702** | T1

ONE BEDROOM APARTMENT
FRACTION DB | GROUND FLOOF
Internal Gross C. Area — 106.74 m²
Uncovered Terrace — 46.26 m²
Covered Terrace — 27.53 m²
Pool — 10.33 m²
Total — 190.86 m²

Hall — 4.6 m<sup>2</sup>
Kitchen — 7.5 m<sup>2</sup>
WC — 3.8 m<sup>2</sup>
Living room — 31.4 m
Terrace — 14.0 m<sup>2</sup>