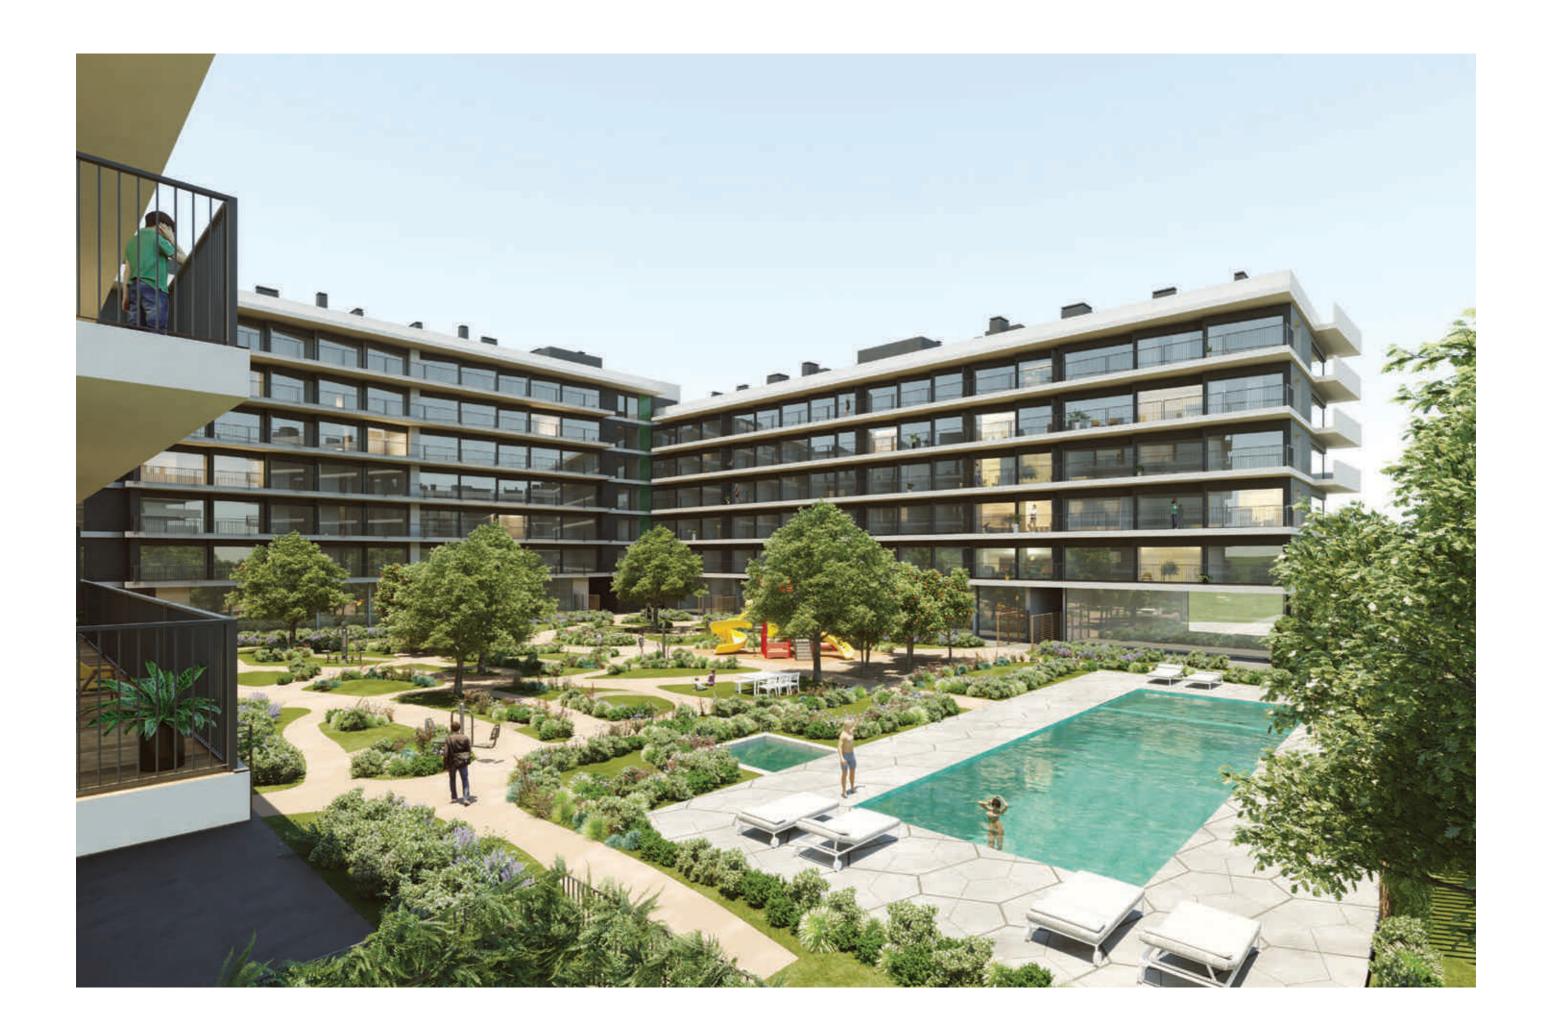

Transform your everyday life into an exquisite experience

In the large central garden of **LUX GARDEN**, with orchards, aromatic and cooking herb beds, you can refresh yourself in the salt water swimming pool - this pool is heated so that you can enjoy it all year round – make the most of the warm sunny days on the sunbeds of the solarium, or simply relax under the shade of the trees. Children also have at well-equipped playground. And whenever you feel like equipment in the gym.

trees. Children also have at their disposal a swimming pool and a well-equipped playground.

And whenever you feel like to, you can use the cardio fitness equipment in the gym.

Even with the centre of Faro so close, the **LUX GARDEN** offers the peaceful atmosphere you need and a unique and sophisticated life quality. The apartments have large balconies with barbecue, allowing you to create an outdoor environment of your own, with enough room to enjoy the envious Algarve climate or share a meal with family and friends. The 2, 3 and 4 bedroom rooftop apartments benefit from private terraces featuring a jacuzzi.