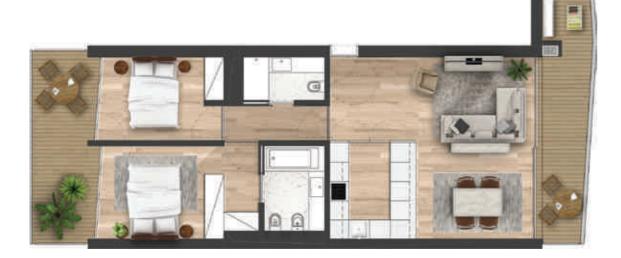

### 2 bedroom apartment

Private Area: 87,5m<sup>2</sup> Terrace: 24,1m<sup>2</sup> Storage: 10,5m<sup>2</sup> Total Private Area: 122,1m<sup>2</sup> Parking: 1

Private Area: 137,6m<sup>2</sup> Terrace: 52,2m<sup>2</sup> Parking: 38,2m<sup>2</sup> Total Private Area: 228,0m<sup>2</sup>