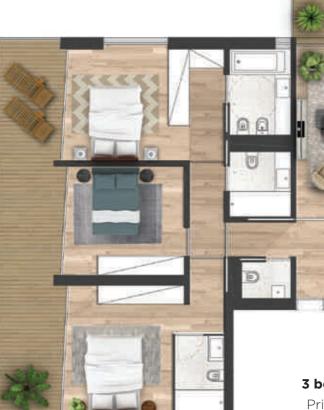

### 2 bedroom apartment

Private Area: 87,5m<sup>2</sup> Terrace: 24,1m<sup>2</sup> Storage: 10,5m<sup>2</sup> Total Private Area: 122,1m<sup>2</sup> Parking: 1

Private Area: 137,6m<sup>2</sup> Terrace: 52,2m<sup>2</sup> Parking: 38,2m<sup>2</sup> Total Private Area: 228,0m<sup>2</sup>

## 3 bedroom apartment

The **LUX GARDEN** Alta de Faro is a condominium that generates a new centrality and reference in Faro. The facades, dynamic with the surrounding, embrace the central garden that offers several valences, enjoyed individually or in a group, prolonging the experience in this space or for those who, on the balconies, observe the changes in the landscape throughout the day and the seasons.