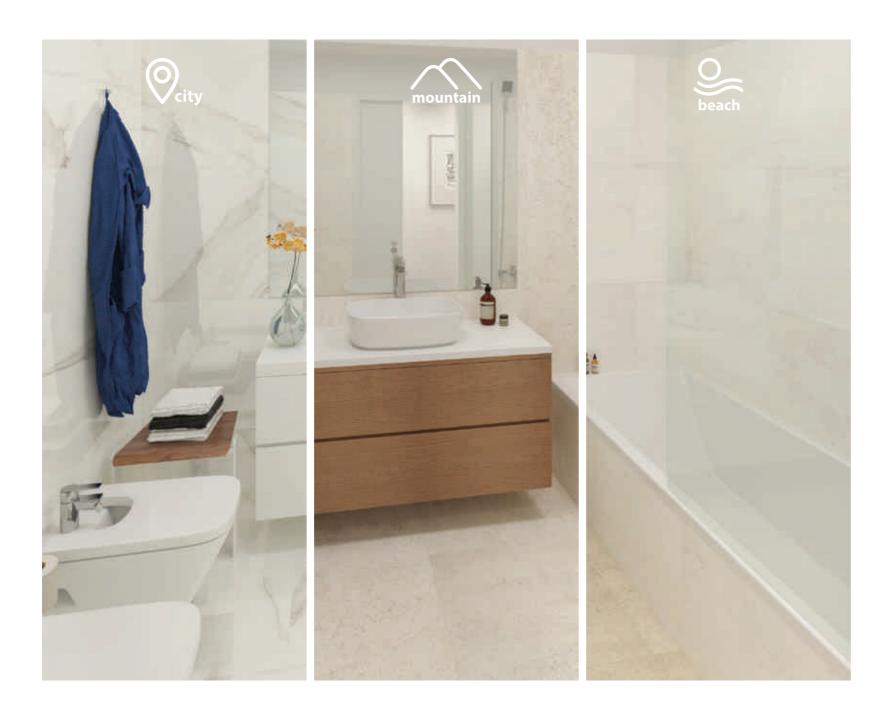

City, Mountain and Beach: choose the surroundings that delight your senses 10m  $\bigcirc$ mountair

The uniqueness of LUX GARDEN also applies to the finishes, with three distinctive concepts: City, Mountain and Beach. In the construction phase, up to the completion of the concrete structure, you will be able to choose the flooring (ceramic and wood), kitchens and bathroom fittings that best reflect the sensations and the environment of your preference. Kitchens equipped with high-end appliances with energy-efficient A or higher, electric blinds with central locking, reversible air conditioning, high-security doors, video doorman system and video surveillance system, complete the levels of comfort and safety\*. But it is not just in the interior that **LUX GARDEN** gives you outstanding life quality. Outside, the solar panels heat domestic waters and the parking spaces have Electric-Car sockets. These characteristics, coupled with the quality of thermal insulation, provides the apartments energy rating A, meaning an energy saving 45% higher than the average.