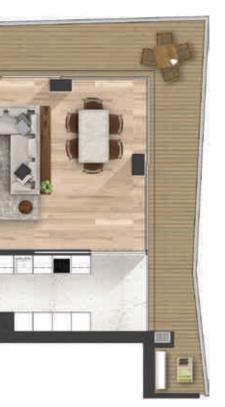

### 2 bedroom apartment

Private Area: 87,5m<sup>2</sup> Terrace: 24,1m<sup>2</sup> Storage: 10,5m<sup>2</sup> Total Private Area: 122,1m<sup>2</sup> Parking: 1

Private Area: 137,6m<sup>2</sup> Terrace: 52,2m<sup>2</sup> Parking: 38,2m<sup>2</sup> Total Private Area: 228,0m<sup>2</sup>

## 3 bedroom apartment

The **LUX GARDEN** Alta de Faro is a condominium that generates a new centrality and reference in Faro. The facades, dynamic with the surrounding, embrace the central garden that offers several valences, enjoyed individually or in a group, prolonging the experience in this space or for those who, on the balconies, observe the changes in the landscape throughout the day and the seasons.