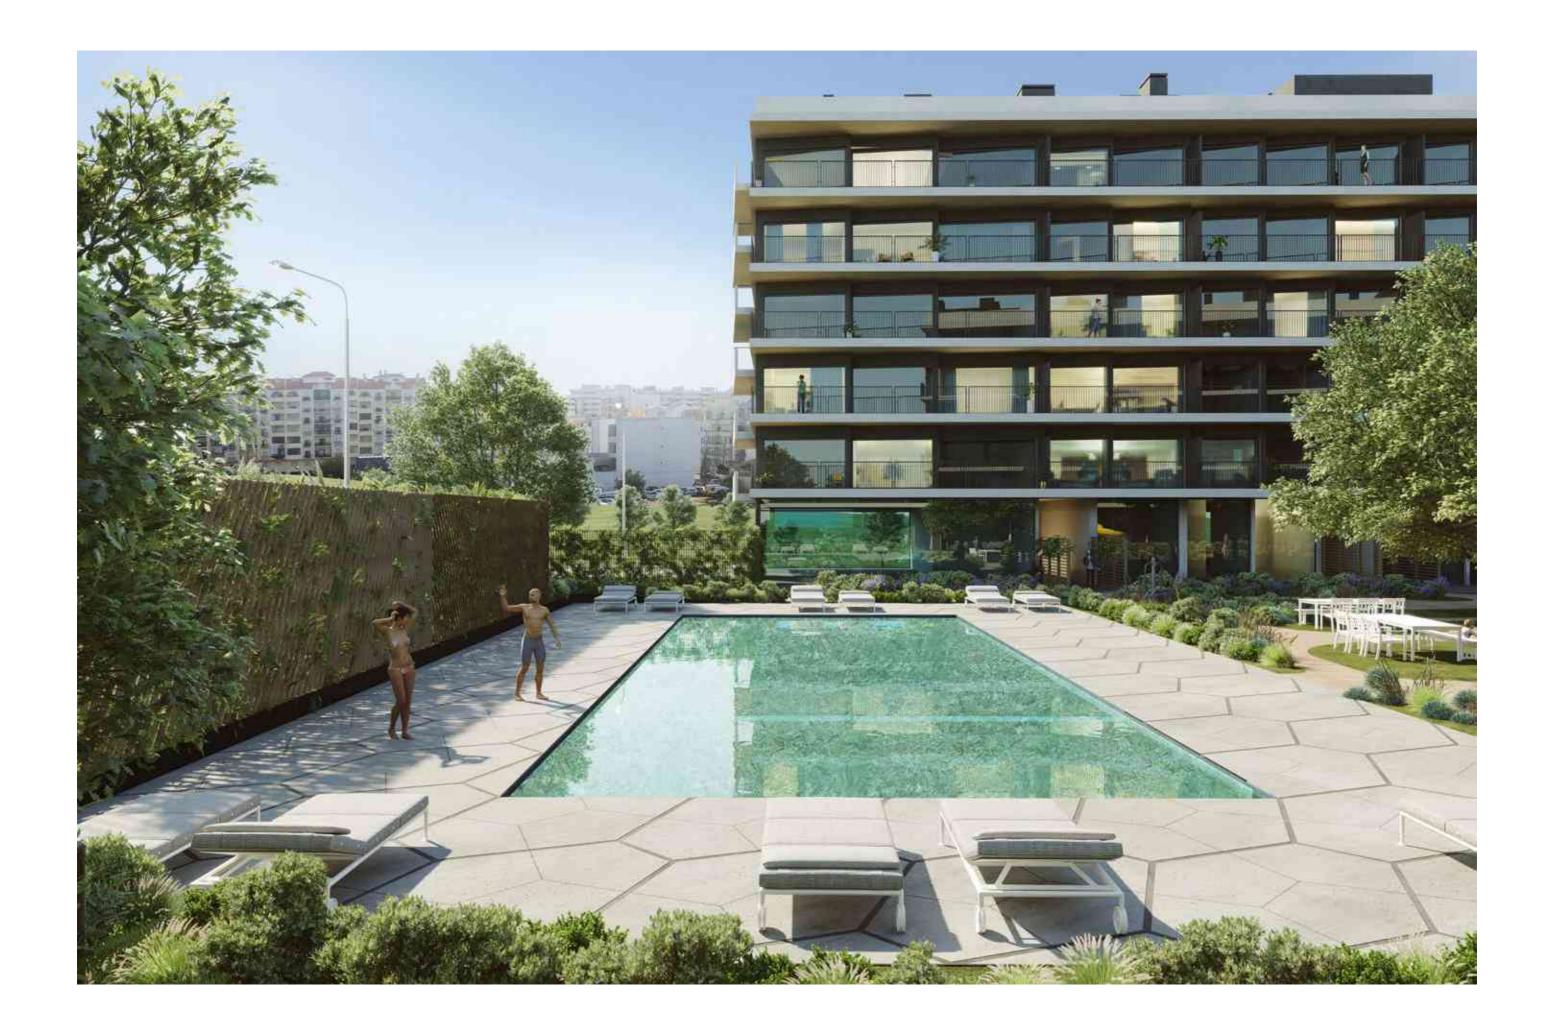

Transform your everyday life into an exquisite experience

In the large central garden of **LUX GARDEN**, with orchards, aromatic and cooking herb beds, you can refresh yourself in the salt water swimming pool - this pool is heated so that you can enjoy it all year round – make the most of the warm sunny days on the sunbeds of the solarium, or simply relax under the shade of the trees. Children also have at well-equipped playground. And whenever you feel like equipment in the gym.

trees. Children also have at their disposal a swimming pool and a well-equipped playground.

And whenever you feel like to, you can use the cardio fitness equipment in the gym.

Even with the centre of Faro so close, the **LUX GARDEN** offers the peaceful atmosphere you need and a unique and sophisticated life quality. The apartments have large balconies with barbecue, allowing you to create an outdoor environment of your own, with enough room to enjoy the envious Algarve climate or share a meal with family and friends. The 2, 3 and 4 bedroom rooftop apartments benefit from private terraces featuring a jacuzzi.