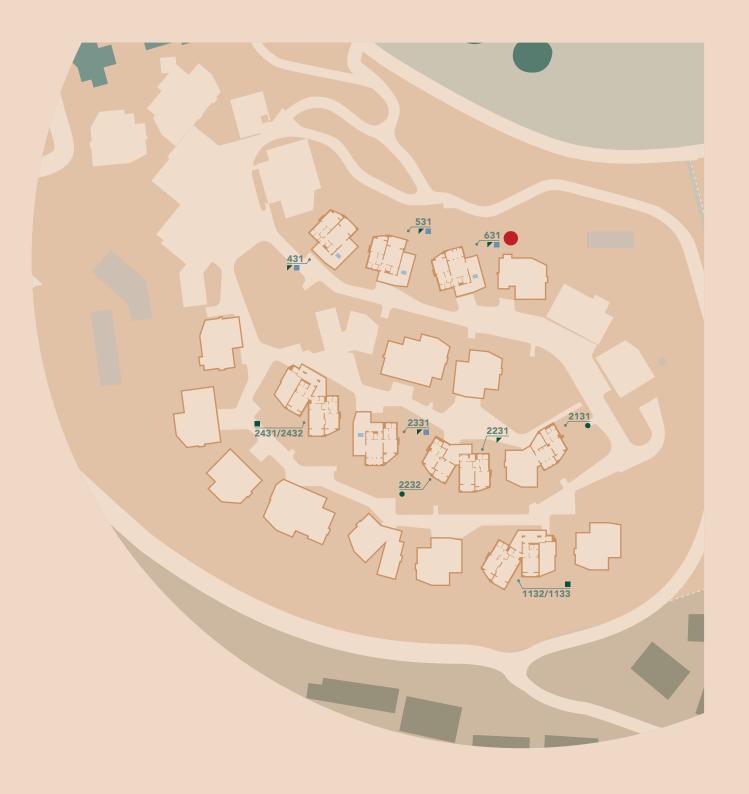

### **TAGUSPROPERTY**

PORTUGAL PROPERTY SEARCH & REAL ESTATE INVESTMENT

www.tagusproperty.com

**Unit 631** | T1

The information on this brochure is purely indicative, does not form part of any contract and may be subject to change without prior notice for technical, commercial or legal reasons. The illustrations of the development are merely artist's impressions of the final product.

#### THIRD FLOOR

- T0 | One Bedroom Suite
- ▼ T1 | One Bedroom Apartment
- T2 | Two Bedroom Apartment
- Pool / Jacuzzi

#### **Unit 631** | T1

ONE BEDROOM APARTMENT
FRACTION BF | THIRD FLOOR
Internal Gross C. Area — 100.87 m²
Uncovered Terrace — 41.27 m²
Covered Terrace — 22.64 m²
Jacuzzi — 3.33 m²
Total — 168.11 m²

Kitchen — 5.1 m<sup>2</sup>
WC — 2.4 m<sup>2</sup>
Hall — 3.7 m<sup>2</sup>
Living room — 31.4 m
Terrace — 15.7 m<sup>2</sup>

#### Α

Bedroom — 19.4 m<sup>2</sup> Closet — 5.7 m<sup>2</sup> Bathroom — 14.6 m<sup>2</sup> Terrace — 3 m<sup>2</sup>

B Terrace — 24 m

Lisbon Office Rua Bernardo Lima 35 – 5°A 1150-075 Lisboa – Portugal FR : +33 (0)6 27 27 38 84 PT : +351 935 262 177 PT : +351 934 291 929