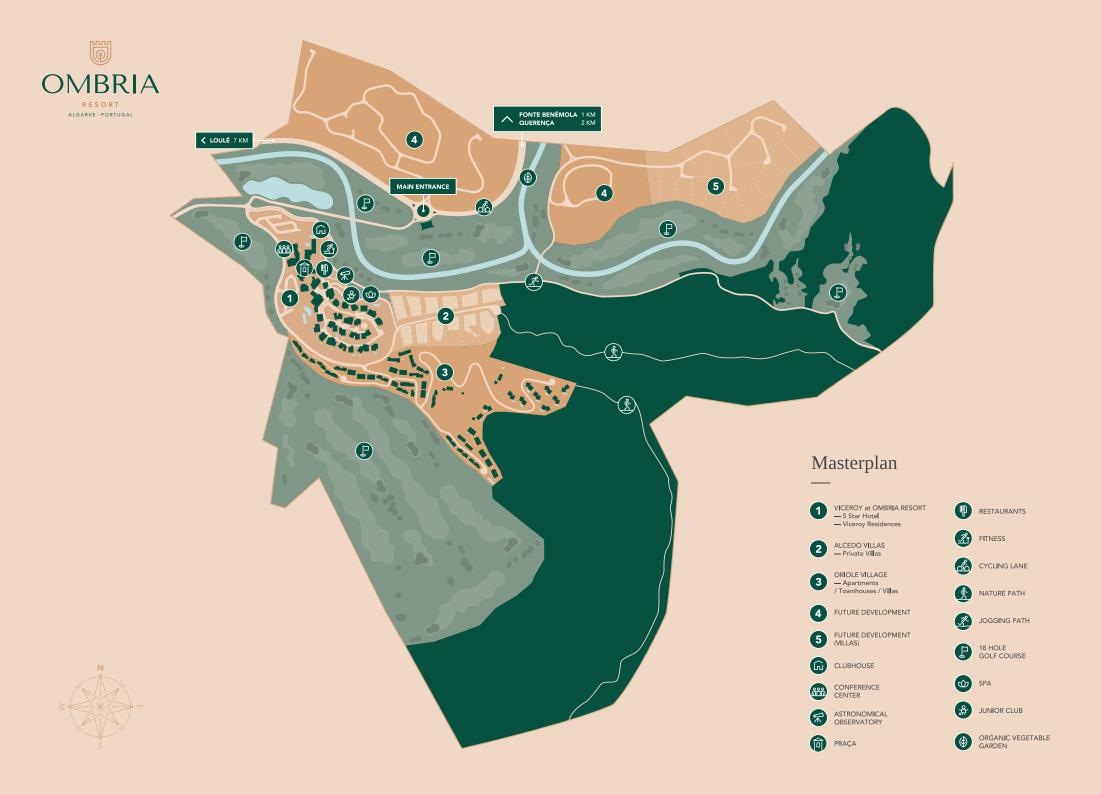

## Viceroy Residences Masterplan

Scene Bar / Library

All-Day Dining

**Gym** 

Bistro Gourmet

Clubhouse

Pool Grill

Sp.

Scene Bar

Kids Club

Speciality Restauran Astronomic Observatory

Praça

Conference Centre

# Viceroy Residences Masterplan

### Viceroy Residences