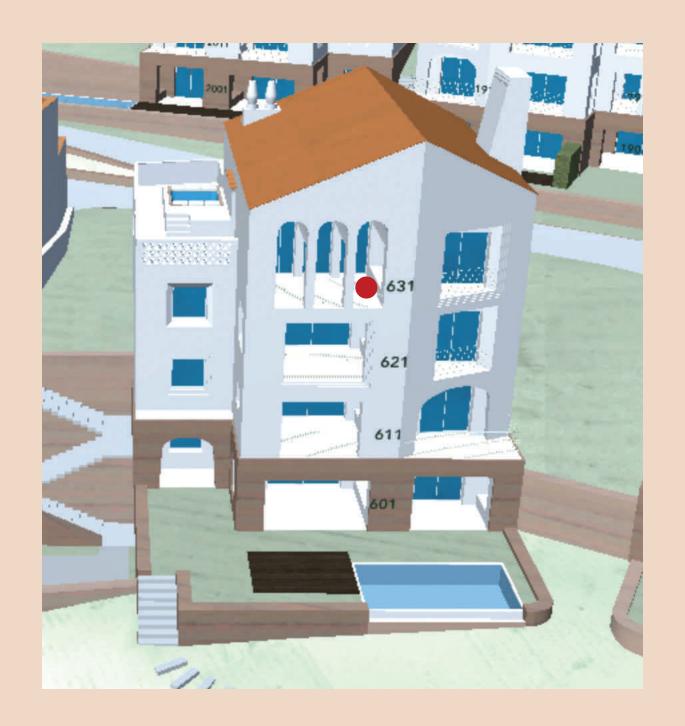

### **TAGUSPROPERTY**

PORTUGAL PROPERTY SEARCH & REAL ESTATE INVESTMENT

www.tagusproperty.com

**Unit 631** | T1

The information on this brochure is purely indicative, does not form part of any contract and may be subject to change without prior notice for technical, commercial or legal reasons. The illustrations of the development are merely artist's impressions of the final product.

#### **Unit 631** | T1

ONE BEDROOM APARTMENT
FRACTION BF | THIRD FLOOR
Internal Gross C. Area — 100.87 m²
Uncovered Terrace — 41.27 m²
Covered Terrace — 22.64 m²
Jacuzzi — 3.33 m²
Total — 168.11 m²

Kitchen — 5.1 m<sup>2</sup>
WC — 2.4 m<sup>2</sup>
Hall — 3.7 m<sup>2</sup>
Living room — 31.4 m
Terrace — 15.7 m<sup>2</sup>