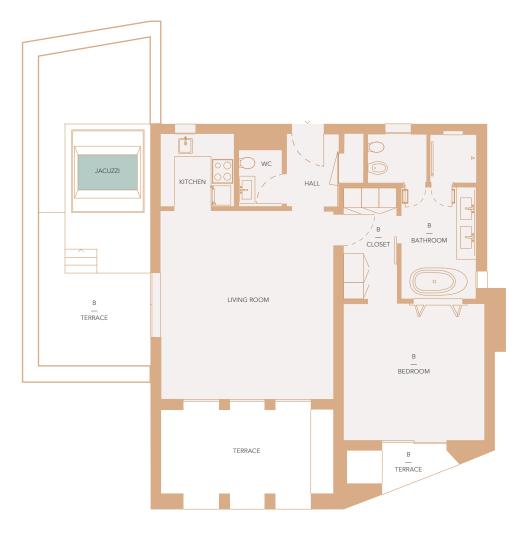

#### **Unit 631** | T1

ONE BEDROOM APARTMENT
FRACTION BF | THIRD FLOOR
Internal Gross C. Area — 100.87 m²
Uncovered Terrace — 41.27 m²
Covered Terrace — 22.64 m²
Jacuzzi — 3.33 m²
Total — 168.11 m²

Kitchen — 5.1 m<sup>2</sup>
WC — 2.4 m<sup>2</sup>
Hall — 3.7 m<sup>2</sup>
Living room — 31.4 m
Terrace — 15.7 m<sup>2</sup>

#### Α

Bedroom — 19.4 m<sup>2</sup> Closet — 5.7 m<sup>2</sup> Bathroom — 14.6 m<sup>2</sup> Terrace — 3 m<sup>2</sup>

B Terrace — 24 m

Lisbon Office Rua Bernardo Lima 35 – 5°A 1150-075 Lisboa – Portugal FR : +33 (0)6 27 27 38 84 PT : +351 935 262 177 PT : +351 934 291 929