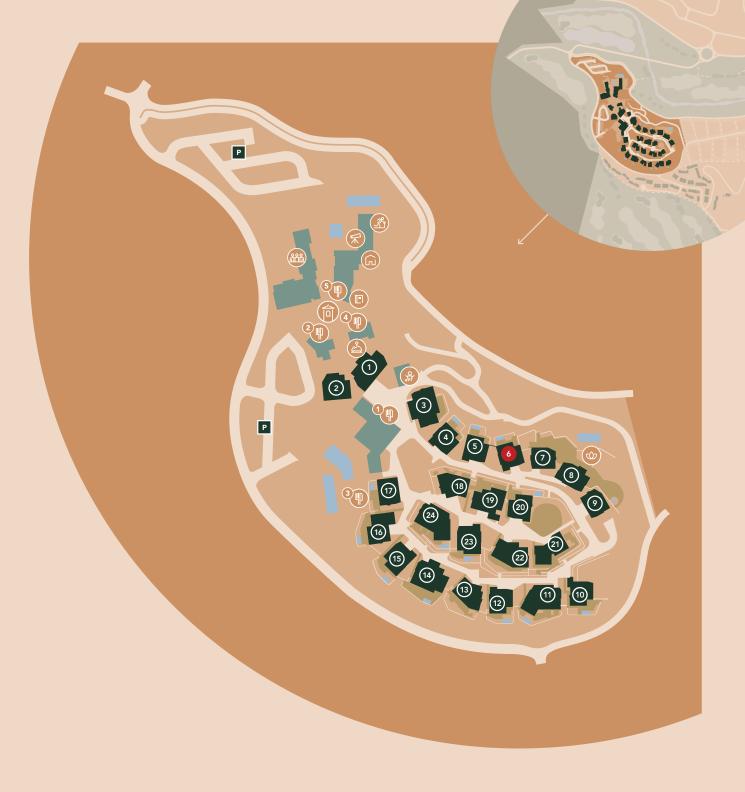

## Viceroy Residences Masterplan

Scene Bar / Library

All-Day Dining

**Gym** 

Bistro Gourmet

Clubhouse

Pool Grill

Sp.

Scene Bar

Kids Club

Speciality Restauran Astronomic Observatory

Praça

Conference Centre

# Viceroy Residences Masterplan

### Viceroy Residences