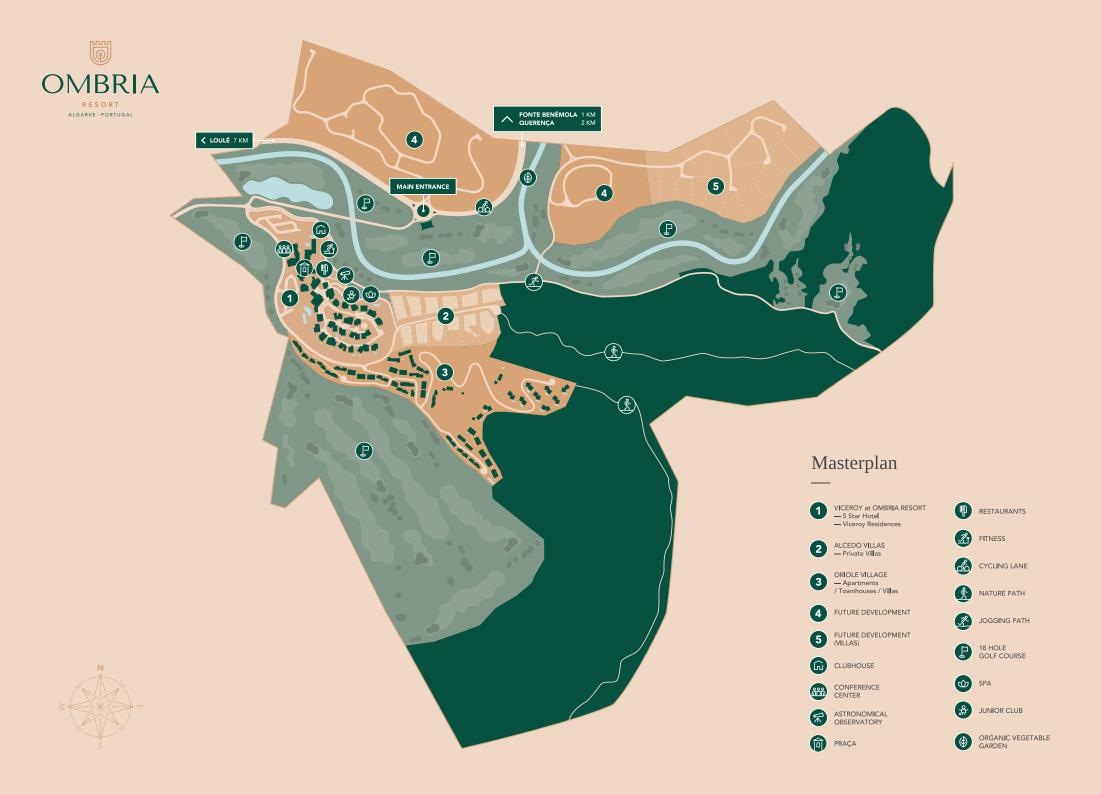

## Viceroy Residences Masterplan

Scene Bar / Library

All-Day Dining

**Gym** 

Bistro Gourmet

Clubhouse

Pool Grill

⊕ Sp

Scene Bar

Kids Club

Speciality Restauran Astronomic Observatory

Praça

Centre

Conference

# Viceroy Residences Masterplan

### Viceroy Residences