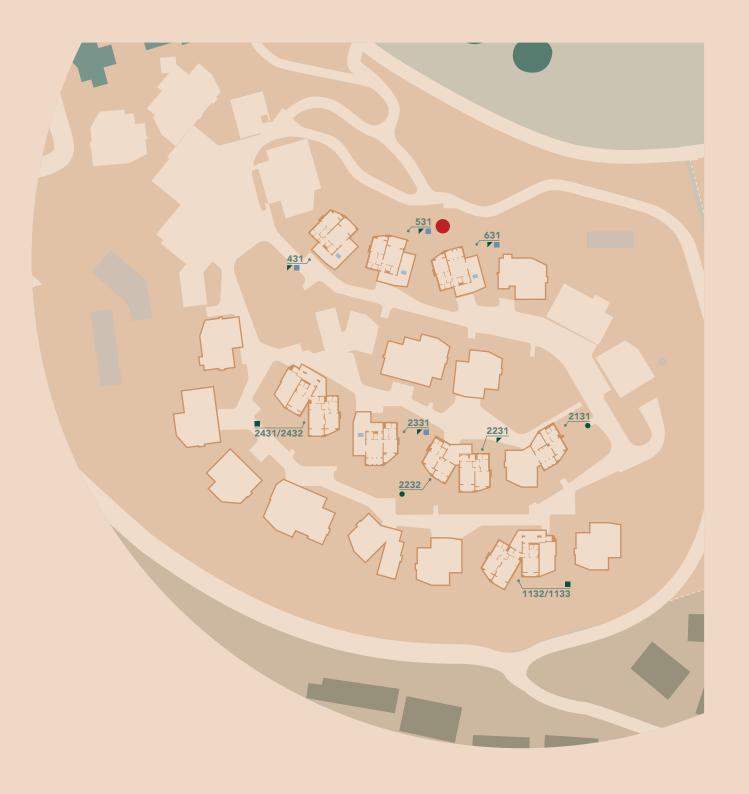

### **TAGUSPROPERTY**

PORTUGAL PROPERTY SEARCH & REAL ESTATE INVESTMENT

www.tagusproperty.com

**Unit 531** | T1

The information on this brochure is purely indicative, does not form part of any contract and may be subject to change without prior notice for technical, commercial or legal reasons. The illustrations of the development are merely artist's impressions of the final product.

#### THIRD FLOOR

- T0 | One Bedroom Suite
- ▼ T1 | One Bedroom Apartment
- T2 | Two Bedroom Apartment
- Pool / Jacuzzi

#### **Unit 531** | T1

ONE BEDROOM APARTMENT FRACTION AN | THIRD FLOOR Internal Gross C. Area — 100.87 m<sup>2</sup> Uncovered Terrace — 40.76 m<sup>2</sup> Covered Terrace — 22.64 m<sup>2</sup> Jacuzzi — 3.33 m<sup>2</sup> Total — 167.60 m<sup>2</sup>