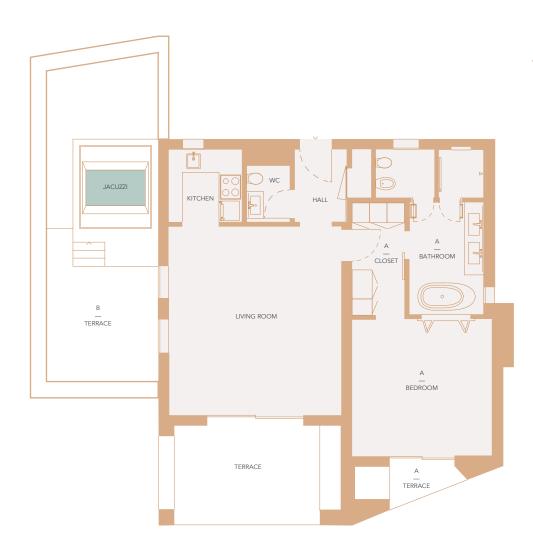

#### **Unit 531** | T1

ONE BEDROOM APARTMENT FRACTION AN | THIRD FLOOR Internal Gross C. Area — 100.87 m<sup>2</sup> Uncovered Terrace — 40.76 m<sup>2</sup> Covered Terrace — 22.64 m<sup>2</sup> Jacuzzi — 3.33 m<sup>2</sup> Total — 167.60 m<sup>2</sup>

Kitchen — 5.1 m<sup>2</sup>
WC — 2.7 m<sup>2</sup>
Hall — 3.7 m<sup>2</sup>
Living room — 31.4 m
Terrace — 17.0 m<sup>2</sup>

#### Α

Bedroom — 18.6 m<sup>2</sup> Closet — 5.7 m<sup>2</sup> Bathroom — 13.1 m<sup>2</sup> Terrace — 3.2 m<sup>2</sup>

Terrace — 24.0 m

Lisbon Office Rua Bernardo Lima 35 – 5°A 1150-075 Lisboa – Portugal FR : +33 (0)6 27 27 38 84 PT : +351 935 262 177 PT : +351 934 291 929