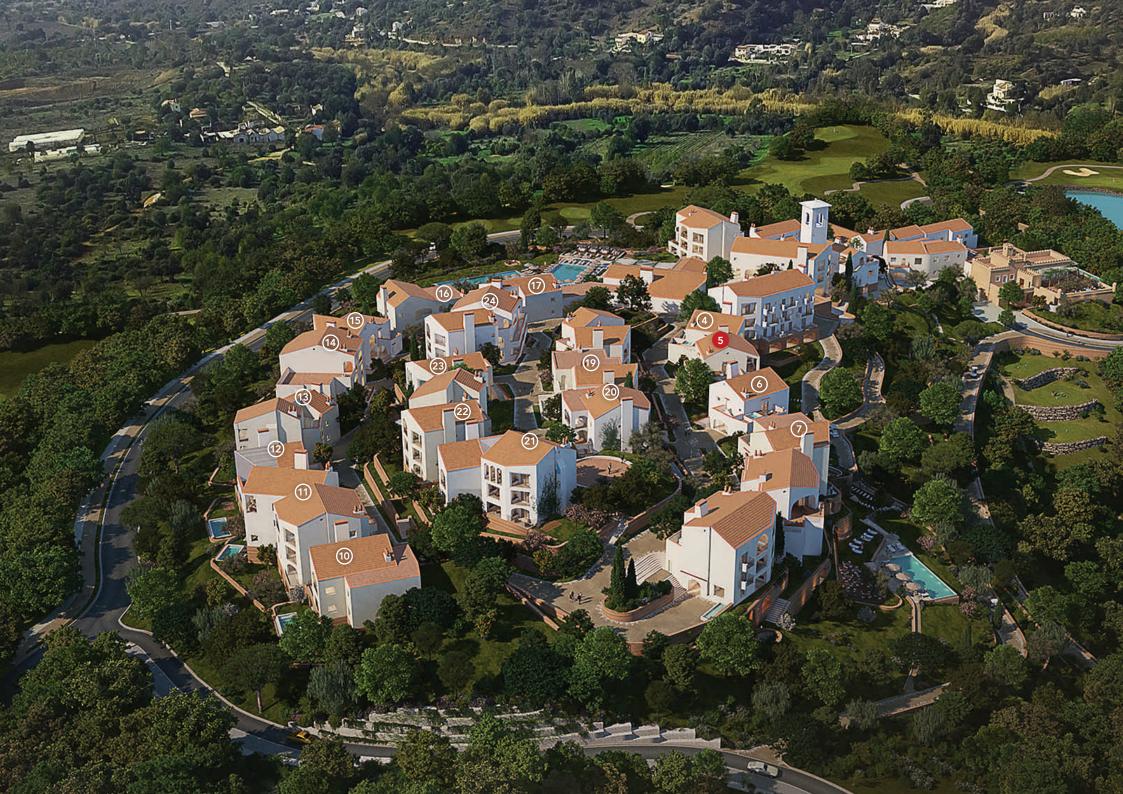

y.com



**Unit 531** | T1



The information on this brochure is purely indicative, does not form part of any contract and may be subject to change without prior notice for technical, commercial or legal reasons. The illustrations of the development are merely artist's impressions of the final product.

The Residences at Viceroy Ombria Resort Algarve are not owned, developed, sold or marketed by Viceroy Cayman, Ltd., Viceroy International Holdings Ltd. or any of their respective affiliates. QdO Hotel SA, a Portuguese company, the developer of The Residences at Viceroy Ombria Resort Algarve uses THE VICEROY, VICEROY, VICEROY OMBRIA RESORT ALGARVE, THE VICEROY RESIDENCES, THE RESIDENCES AT OMBRIA RESORT ALGARVE and VICEROY CLUB names and trademarks under license from Viceroy Cayman Ltd.





## Viceroy Residences Masterplan



Scene Bar / Library

All-Day Dining

**Gym** 

Bistro Gourmet

Clubhouse

Pool Grill

⊕ Sp

Scene Bar

Kids Club

Speciality Restauran Astronomic Observatory

Praça

Centre

Conference



# Viceroy Residences Masterplan

#### THIRD FLOOR

- T0 | One Bedroom Suite
- ▼ T1 | One Bedroom Apartment
- T2 | Two Bedroom Apartment
- Pool / Jacuzzi





### Viceroy Residences

#### **Unit 531** | T1

ONE BEDROOM APARTMENT FRACTION AN | THIRD FLOOR Internal Gross C. Area — 100.87 m<sup>2</sup> Uncovered Terrace — 40.76 m<sup>2</sup> Covered Terrace — 22.64 m<sup>2</sup> Jacuzzi — 3.33 m<sup>2</sup> Total — 167.60 m<sup>2</sup>

Kitchen — 5.1 m<sup>2</sup>
WC — 2.7 m<sup>2</sup>
Hall — 3.7 m<sup>2</sup>
Living room — 31.4 m
Terrace — 17.0 m<sup>2</sup>

#### Α

Be