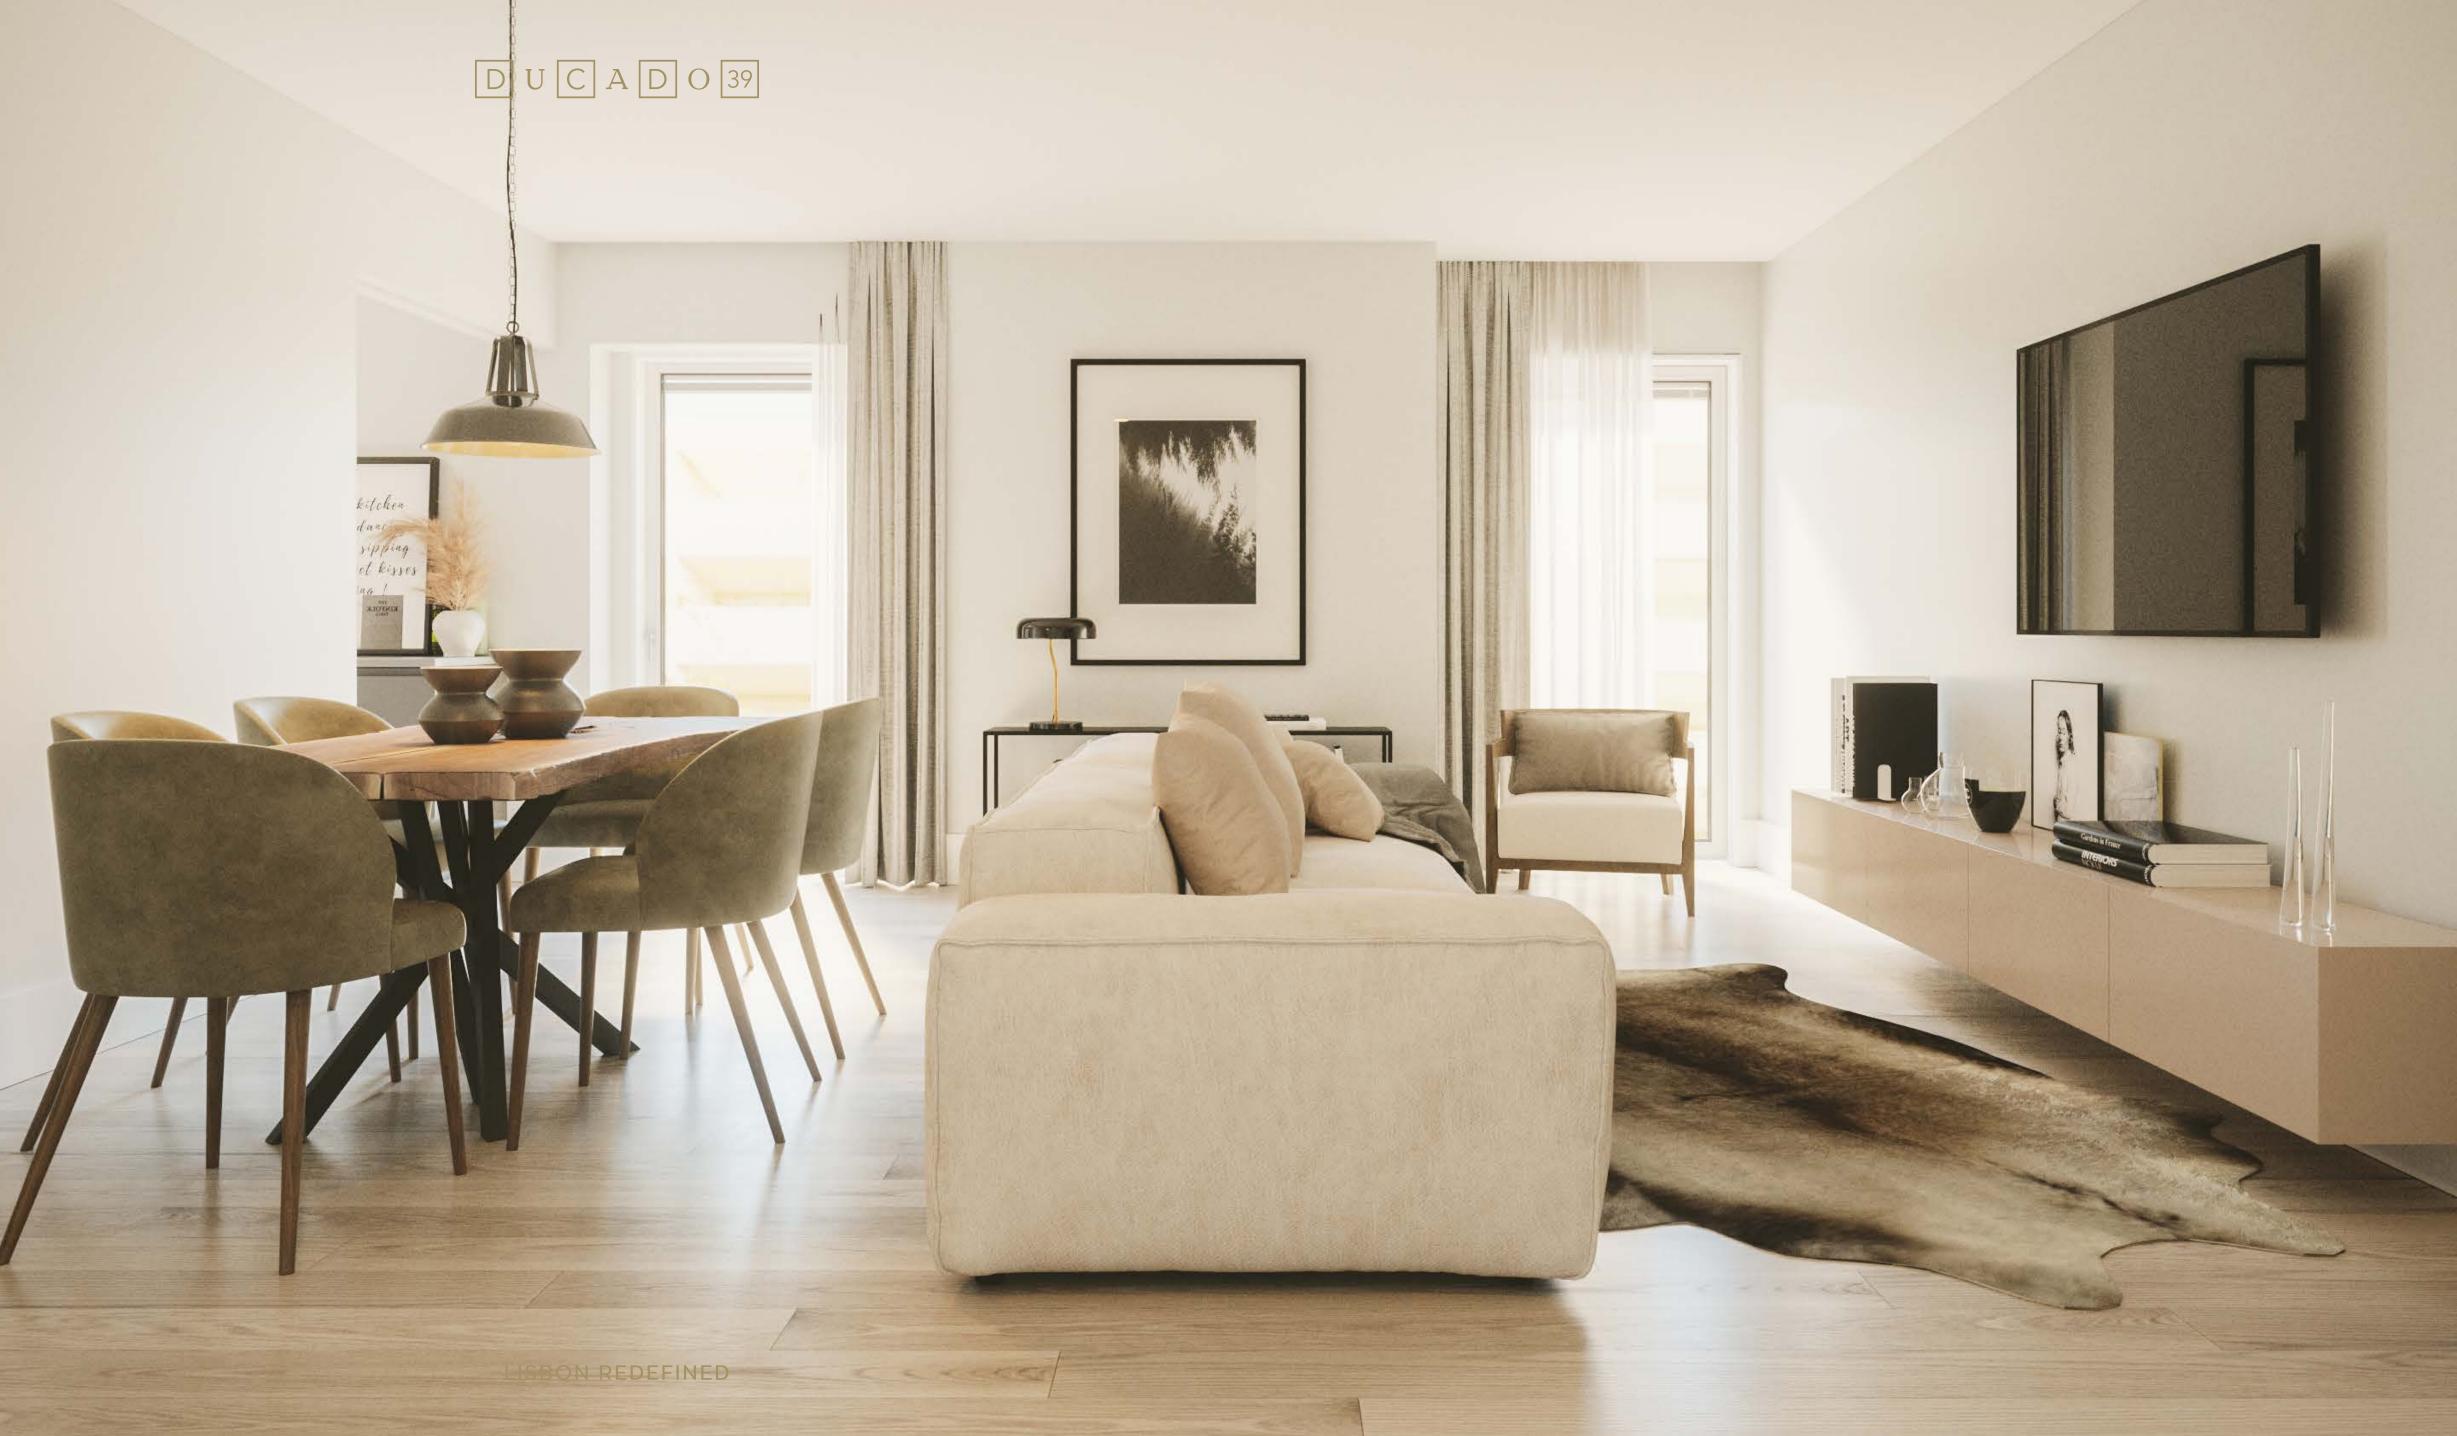

### A bit of excellence in every single detail.

- Light industrial high-end mood
- Big bright grey tiles (80X80)
   OR concrete floor
- Concrete and dark wood
   bathrooms and kitchen
- White / light grey / off-white
  + brown leather

- Modern lightning elements
- Kitchen concrete combined with darker color and wood finishings
- Wood & straw elements
- Open spaces
   & dark framed separations

LISBON REDEFINED