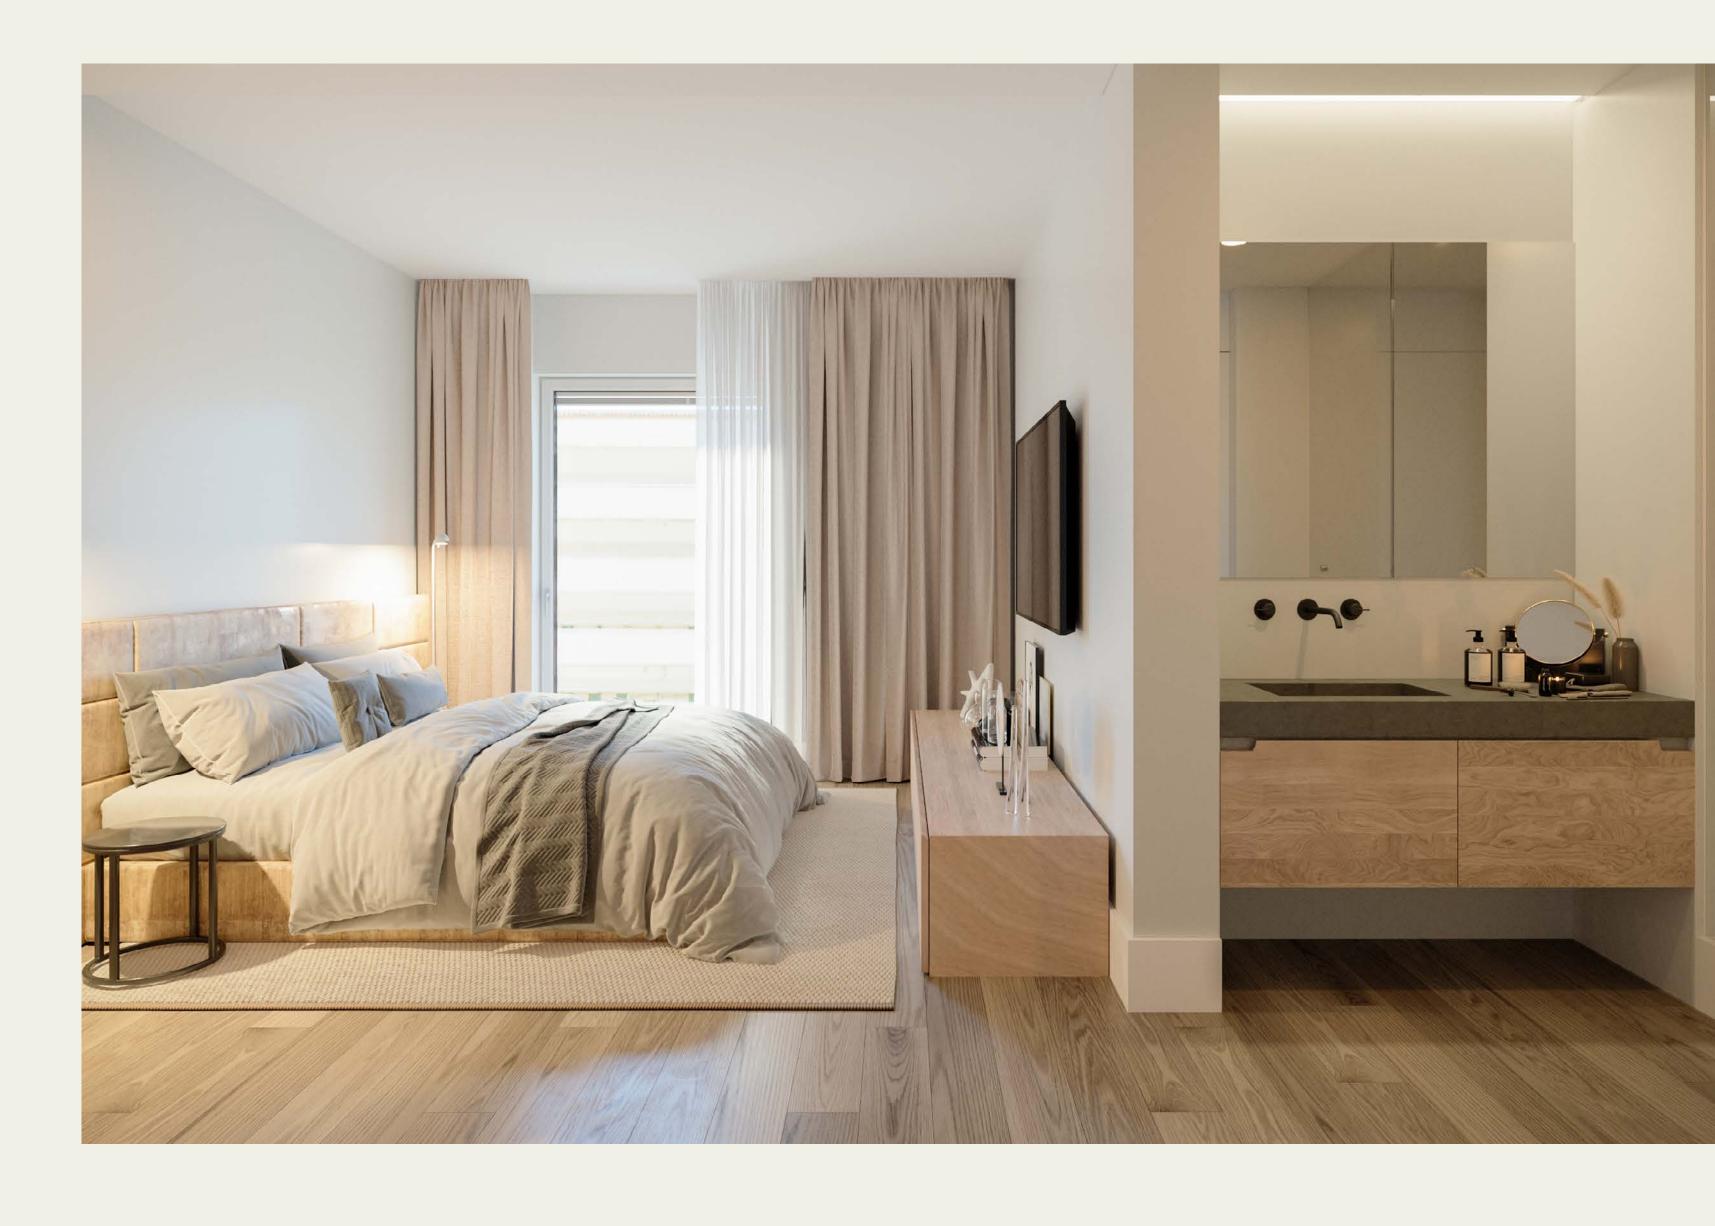

### A bit of excellence in every single detail.

- Light industrial high-end mood
- Big bright grey tiles (80X80)
   OR concrete floor
- Concrete and dark wood
   bathrooms and kitchen
- White / light grey / off-white
  + brown leather

- Modern lightning elements
- Kitchen concrete combined with darker color and wood finishings
- Wood & straw elements
- Open spaces
   & dark framed separations

LISBON REDEFINED