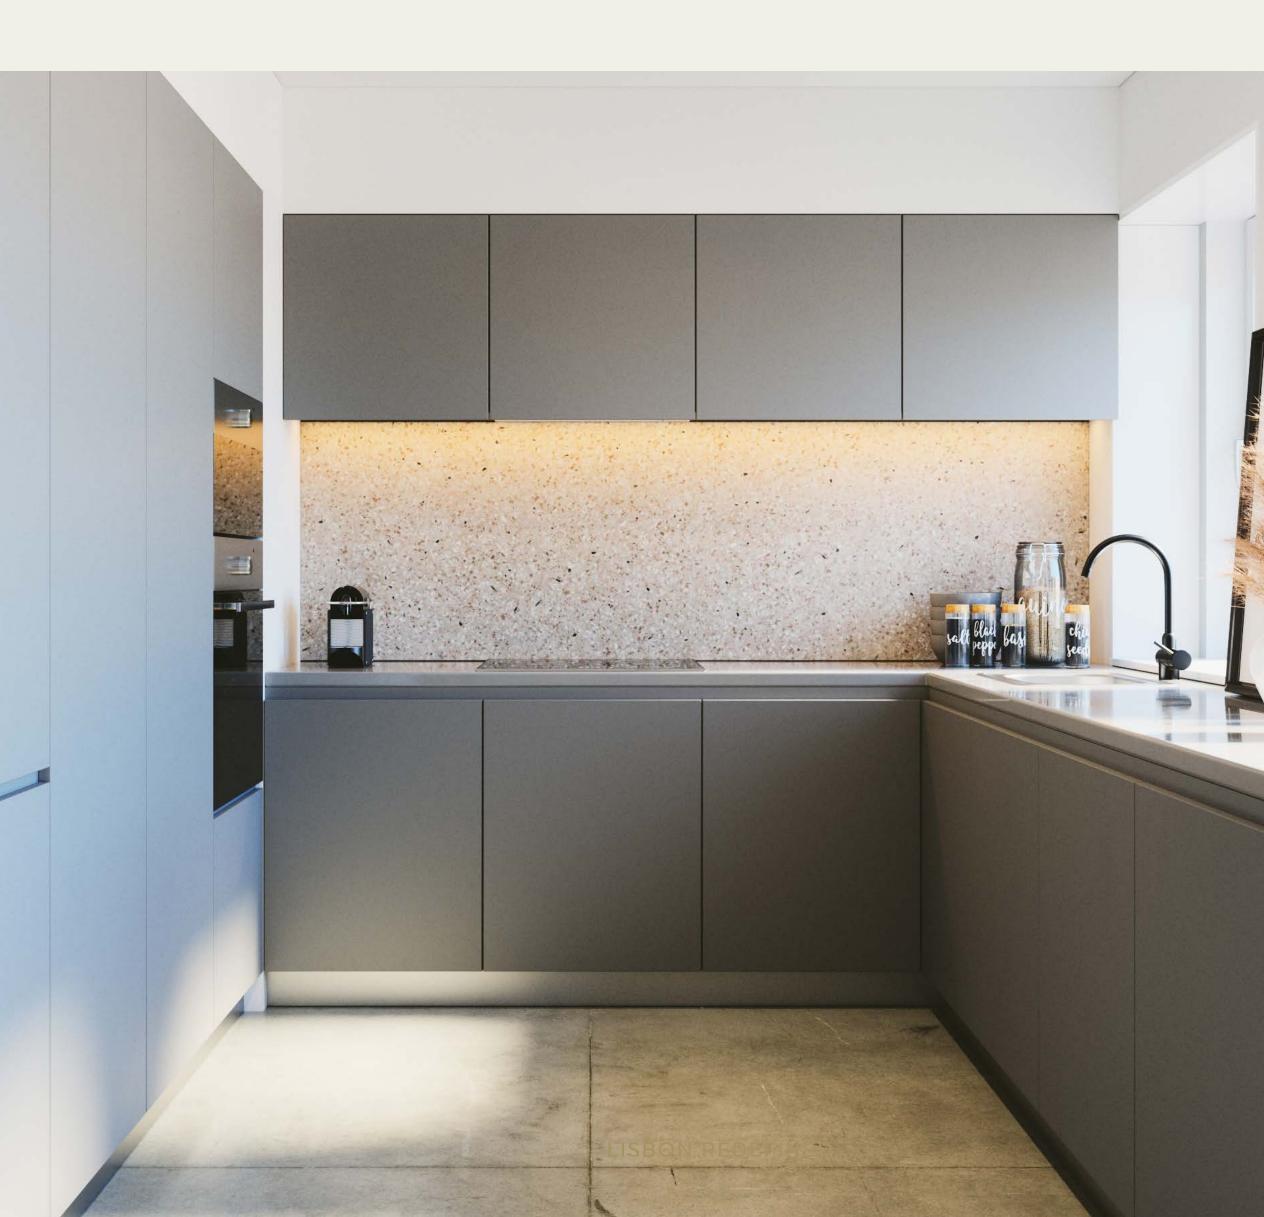

### A bit of excellence in every single detail.

- Light industrial high-end mood
- Big bright grey tiles (80X80)
   OR concrete floor
- Concrete and dark wood
   bathrooms and kitchen
- White / light grey / off-white
  + brown leather

- Modern lightning elements
- Kitchen concrete combined with darker color and wood finishings
- Wood & straw elements
- Open spaces
   & dark framed separations

LISBON REDEFINED