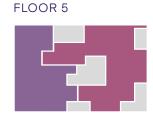

### STUDIO TO 3-BEDROOM APARTMENTS

FLOORS 3 — 4

FLOORS 1-2

| ТО | studio    | 6 Units | 35 — 50 m²/sqm  |
|----|-----------|---------|-----------------|
| Τ1 | 1-bedroom | 4 Units | 42 — 65 m²/sqm  |
| T2 | 2-bedroom | 7 Units | 85 — 109 m²/sqm |
| Т3 | 3-bedroom | 1 Unit  | 125 m²/sqm      |

### SUMMARY TABLE

<sup>6</sup>ر SIXGILD

RESIDENCES

| UNIT  | BEDROOMS | FLOOR | GROSS PRIVATE<br>AREA (m²) | BALCONIES<br>AREA (m²) |
|-------|----------|-------|----------------------------|------------------------|
| T0-1B | 0        | 1     | 35                         | 1.50                   |
| T0-1C | 0        | 1     | 50                         | 3.00                   |
| T0-2B | 0        | 2     | 35                         | 1.50                   |
| T0-2C | 0        | 2     | 50                         | 2.90                   |
| T0-3C | 0        | 3     | 38                         | 0                      |
| T0-4C | 0        | 4     | 37                         | 8.50                   |
| T1-1D | 1        | 1     | 65                         | 1.50                   |
| T1-2D | 1        | 2     | 65                         | 1.40                   |
| T1-3B | 1        | 3     | 43                         | 0                      |
| T1-4B | 1        | 4     | 42                         | 6.45                   |
| T2-1A | 2        | 1     | 109                        | 2.25                   |
| T2-2A | 2        | 2     | 109                        | 2.35                   |
| T2-3A | 2        | 3     | 85                         | 0                      |
| T2-3D | 2        | 3     | 90                         | 0                      |
| T2-4A | 2        | 4     | 85                         | 4.35                   |
| T2-4D | 2        | 4     | 88                         | 7.20                   |
| T2-5A | 2        | 5     | 103                        | 1.75                   |
| T3-5B | 3        | 5     | 125                        | 3.70                   |