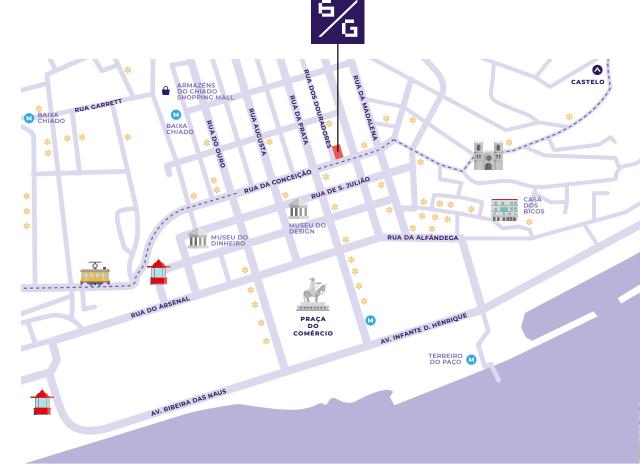

### THE LOCATION

% SIXGILD

#### DOWNTOWN LIVING

Lisbon's historical centre (Baixa) is the perfect area for those who want to enjoy Lisbon to the full, participating and interacting with the city's historical and cultural heritage. Around your new house you will find some of the most scenic destinations in Portugal, such as Castelo de São Jorge, Casa dos Bicos, Praça do Comércio, and several museums, such as the Design Museum. In this neighborhood, charm and elegance will always be close to you.

WAKE UP TO THE CITY

\* Restaurants / Bars / Terraces

Whether you're looking for the best cafes, the shops with the richer heritage or just a leisurely stroll along the river, you'll find it all within easy reach of your new home. Some of these places are the most desirable to be at in entire country and they will be awaiting you, in your own neighborhood. It is an invitation to lose yourself in the typical streets of the capital of Portugal and fall in love with the unique secrets that awaits you.

### A GOLDER <sup>% SIXGILD</sup> — LIFESTYLE

Street Shops

 $\mathcal{P}$ 

m

Restaurants and Wine Bars

Cultural Equipments