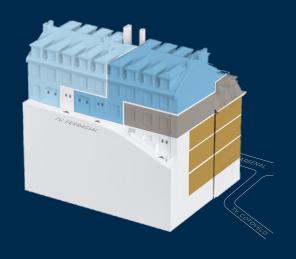

### **FLOORS**

6

5

4

1, 2, 3

### ARSENAL FAÇADE

### FERRAGIAL FAÇADE

**SUMMARY TABLE** 

| UNIT  | TYPOLOGY    | FLOOR | GROSS PRIVATE<br>AREA (m²) | TERRACE<br>(m²) | PARKING | STORAGE/<br>GARAGE (m²) |
|-------|-------------|-------|----------------------------|-----------------|---------|-------------------------|
| T4-5B | T4+1 Duplex | 5 + 6 | 336                        | 40              | 1       | 52                      |
| T3-5A | T3+1 Duplex | 5 + 6 | 333                        | 30              | 1       | 67                      |
| T3-4A | Т3          | 4     | 210                        | 0               | 0       | 0                       |
| T2-1A | T2          | 1     | 172                        | 0               | 0       | 0                       |
| T2-2A | T2          | 2     | 172                        | 0               | 0       | 0                       |
| T2-3A | T2          | 3     | 172                        | 0               | 0       | 0                       |
| T1-1D | T1+1        | 1     | 127                        | 0               | 0       | 0                       |
| T1-2D | T1+1        | 2     | 127                        | 0               | 0       | 0                       |
| T1-3D | T1+1        | 3     | 127                        | 0               | 0       | 0                       |
| TO-1B | T0+1        | 1     | 50                         | 0               | 0       | 0                       |
| T0-1C | T0+1        | 1     | 46                         | 0               | 0       | 0                       |
| TO-2B | T0+1        | 2     | 50                         | 0               | 0       | 0                       |
| T0-2C | T0+1        | 2     | 46                         | 0               | 0       | 0                       |
| TO-3B | T0+1        | 3     | 50                         | 0               | 0       | 0                       |
| T0-3C | T0+1        | 3     | 46                         | 0               | 0       | 0                       |
| TO-4B | T0+1        | 4     | 43                         | 0               | 0       | 0                       |
| T0-4C | T0+1        | 4     | 67                         | 0               | 0       | 0                       |