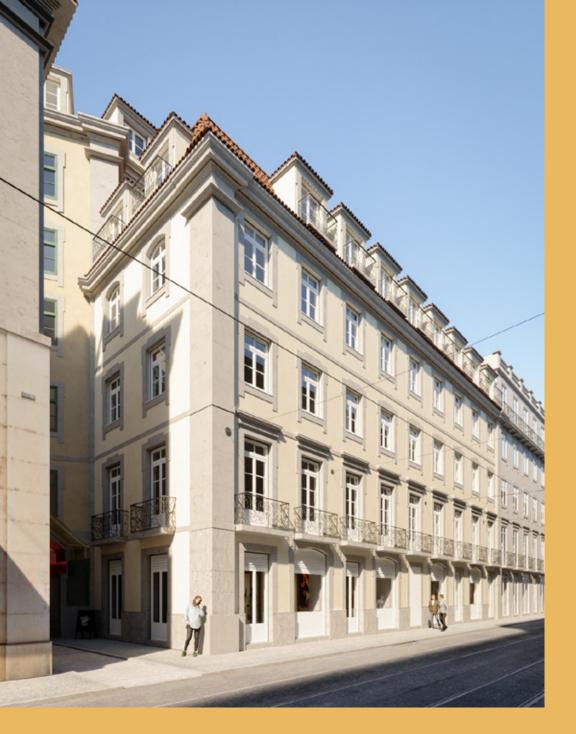

### ARSENAL FAÇADE

### FERRAGIAL FAÇADE

**SUMMARY TABLE** 

| UNIT  | TYPOLOGY    | FLOOR | GROSS PRIVATE<br>AREA (m²) | TERRACE<br>(m²) | PARKING | STORAGE/<br>GARAGE (m²) |
|-------|-------------|-------|----------------------------|-----------------|---------|-------------------------|
| T4-5B | T4+1 Duplex | 5 + 6 | 336                        | 40              | 1       | 52                      |
| T3-5A | T3+1 Duplex | 5 + 6 | 333                        | 30              | 1       | 67                      |
| T3-4A | Т3          | 4     | 210                        | 0               | 0       | 0                       |
| T2-1A | T2          | 1     | 172                        | 0               | 0       | 0                       |
| T2-2A | T2          | 2     | 172                        | 0               | 0       | 0                       |
| T2-3A | T2          | 3     | 172                        | 0               | 0       | 0                       |
| T1-1D | T1+1        | 1     | 127                        | 0               | 0       | 0                       |
| T1-2D | T1+1        | 2     | 127                        | 0               | 0       | 0                       |
| T1-3D | T1+1        | 3     | 127                        | 0               | 0       | 0                       |
| TO-1B | T0+1        | 1     | 50                         | 0               | 0       | 0                       |
| T0-1C | T0+1        | 1     | 46                         | 0               | 0       | 0                       |
| TO-2B | T0+1        | 2     | 50                         | 0               | 0       | 0                       |
| T0-2C | T0+1        | 2     | 46                         | 0               | 0       | 0                       |
| TO-3B | T0+1        | 3     | 50                         | 0               | 0       | 0                       |
| T0-3C | T0+1        | 3     | 46                         | 0               | 0       | 0                       |
| TO-4B | T0+1        | 4     | 43                         | 0               | 0       | 0                       |
| T0-4C | T0+1        | 4     | 67                         | 0               | 0       | 0                       |