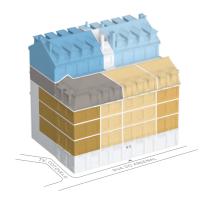

### **FLOORS**

6

5

4

1, 2, 3

### ARSENAL FAÇADE

### FERRAGIAL FAÇADE

**SUMMARY TABLE** 

| UNIT  | TYPOLOGY    | FLOOR | GROSS PRIVATE<br>AREA (m²) | TERRACE<br>(m²) | PARKING | STORAGE/<br>GARAGE (m²) |
|-------|-------------|-------|----------------------------|-----------------|---------|-------------------------|
| T4-5B | T4+1 Duplex | 5 + 6 | 336                        | 40              | 1       | 52                      |
| T3-5A | T3+1 Duplex | 5 + 6 | 333                        | 30              | 1       | 67                      |
| T3-4A | Т3          | 4     | 210                        | 0               | 0       | 0                       |
| T2-1A | T2          | 1     | 172                        | 0               | 0       | 0                       |
| T2-2A | T2          | 2     | 172                        | 0               | 0       | 0                       |
| T2-3A | T2          | 3     | 172                        | 0               | 0       | 0                       |
| T1-1D | T1+1        | 1     | 127                        | 0               | 0       | 0                       |
| T1-2D | T1+1        | 2     | 127                        | 0               | 0       | 0                       |
| T1-3D | T1+1        | 3     | 127                        | 0               | 0       | 0                       |
| TO-1B | T0+1        | 1     | 50                         | 0               | 0       | 0                       |
| T0-1C | T0+1        | 1     | 46                         | 0               | 0       | 0                       |
| TO-2B | T0+1        | 2     | 50                         | 0               | 0       | 0                       |
| T0-2C | T0+1        | 2     | 46                         | 0               | 0       | 0                       |
| TO-3B | T0+1        | 3     | 50                         | 0               | 0       | 0                       |
| T0-3C | T0+1        | 3     | 46                         | 0               | 0       | 0                       |
| TO-4B | T0+1        | 4     | 43                         | 0               | 0       | 0                       |
| T0-4C | T0+1        | 4     | 67                         | 0               | 0       | 0                       |