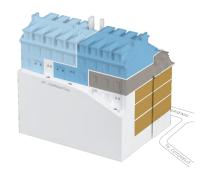

### **FLOORS**

6

5

4

1, 2, 3

### ARSENAL FAÇADE

### FERRAGIAL FAÇADE

**SUMMARY TABLE** 

| UNIT  | TYPOLOGY    | FLOOR | GROSS PRIVATE<br>AREA (m²) | TERRACE<br>(m²) | PARKING | STORAGE/<br>GARAGE (m²) |
|-------|-------------|-------|----------------------------|-----------------|---------|-------------------------|
| T4-5B | T4+1 Duplex | 5 + 6 | 336                        | 40              | 1       | 52                      |
| T3-5A | T3+1 Duplex | 5 + 6 | 333                        | 30              | 1       | 67                      |
| T3-4A | Т3          | 4     | 210                        | 0               | 0       | 0                       |
| T2-1A | T2          | 1     | 172                        | 0               | 0       | 0                       |
| T2-2A | T2          | 2     | 172                        | 0               | 0       | 0                       |
| T2-3A | T2          | 3     | 172                        | 0               | 0       | 0                       |
| T1-1D | T1+1        | 1     | 127                        | 0               | 0       | 0                       |
| T1-2D | T1+1        | 2     | 127                        | 0               | 0       | 0                       |
| T1-3D | T1+1        | 3     | 127                        | 0               | 0       | 0                       |
| TO-1B | T0+1        | 1     | 50                         | 0               | 0       | 0                       |
| T0-1C | T0+1        | 1     | 46                         | 0               | 0       | 0                       |
| TO-2B | T0+1        | 2     | 50                         | 0               | 0       | 0                       |
| T0-2C | T0+1        | 2     | 46                         | 0               | 0       | 0                       |
| TO-3B | T0+1        | 3     | 50                         | 0               | 0       | 0                       |
| T0-3C | T0+1        | 3     | 46                         | 0               | 0       | 0                       |
| TO-4B | T0+1        | 4     | 43                         | 0               | 0       | 0                       |
| T0-4C | T0+1        | 4     | 67                         | 0               | 0       | 0                       |