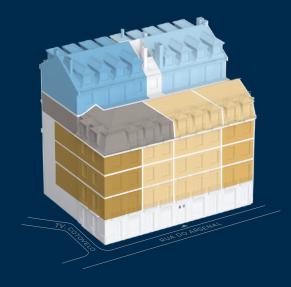

### **FLOORS**

6

5

4

1, 2, 3

### ARSENAL FAÇADE

### FERRAGIAL FAÇADE

**SUMMARY TABLE** 

| UNIT  | TYPOLOGY    | FLOOR | GROSS PRIVATE<br>AREA (m²) | TERRACE<br>(m²) | PARKING | STORAGE/<br>GARAGE (m²) |
|-------|-------------|-------|----------------------------|-----------------|---------|-------------------------|
| T4-5B | T4+1 Duplex | 5 + 6 | 336                        | 40              | 1       | 52                      |
| T3-5A | T3+1 Duplex | 5 + 6 | 333                        | 30              | 1       | 67                      |
| T3-4A | Т3          | 4     | 210                        | 0               | 0       | 0                       |
| T2-1A | T2          | 1     | 172                        | 0               | 0       | 0                       |
| T2-2A | T2          | 2     | 172                        | 0               | 0       | 0                       |
| T2-3A | T2          | 3     | 172                        | 0               | 0       | 0                       |
| T1-1D | T1+1        | 1     | 127                        | 0               | 0       | 0                       |
| T1-2D | T1+1        | 2     | 127                        | 0               | 0       | 0                       |
| T1-3D | T1+1        | 3     | 127                        | 0               | 0       | 0                       |
| TO-1B | T0+1        | 1     | 50                         | 0               | 0       | 0                       |
| T0-1C | T0+1        | 1     | 46                         | 0               | 0       | 0                       |
| TO-2B | T0+1        | 2     | 50                         | 0               | 0       | 0                       |
| T0-2C | T0+1        | 2     | 46                         | 0               | 0       | 0                       |
| TO-3B | T0+1        | 3     | 50                         | 0               | 0       | 0                       |
| T0-3C | T0+1        | 3     | 46                         | 0               | 0       | 0                       |
| TO-4B | T0+1        | 4     | 43                         | 0               | 0       | 0                       |
| T0-4C | T0+1        | 4     | 67                         | 0               | 0       | 0                       |