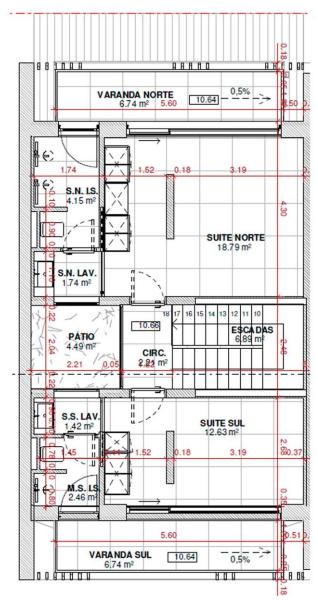

## **TOWNHOUSES V2 – 6 units**

Groundfloor

1st Floor

## **First Floor**

- Master Suite (bedroom, closet and toilet)
- Suite (bedroom, closet and toilet)
- Patio

Interior Gross area – 129 m2 Garden for private use

Note: The indicated areas may vary according to the building area