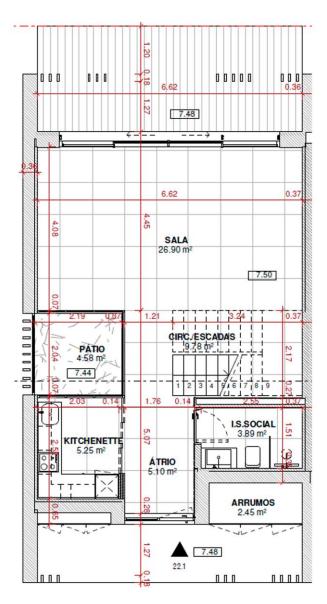

## **TOWNHOUSES V2 – 6 units**

Groundfloor

1st Floor

## Groundfloor

- Living room
- Toilet
- Storage Room
- Kitchen
- Parking space and garden for private use