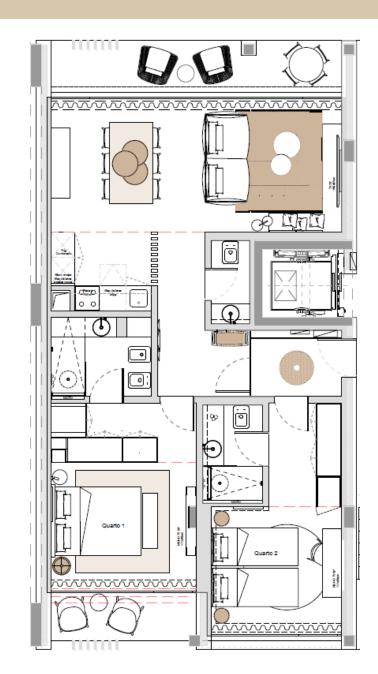

## Apartaments – T2D – (1 Unit)

Entrance Hall Living room 2 Suites (bedroom, closet and bathroom) Kitchen Guest bathroom Balconies

## Lock-off T2 = T0 + T1 Possibility of separate and

simultaneous use in two different housing units.

Interior Gross Area – 89 m2

Covered balconies – 10 m2

Total Area – 99 m2

www.tagusnovo.com contact@tagusnovo.com +351 935 262 177 +351 934 291 929