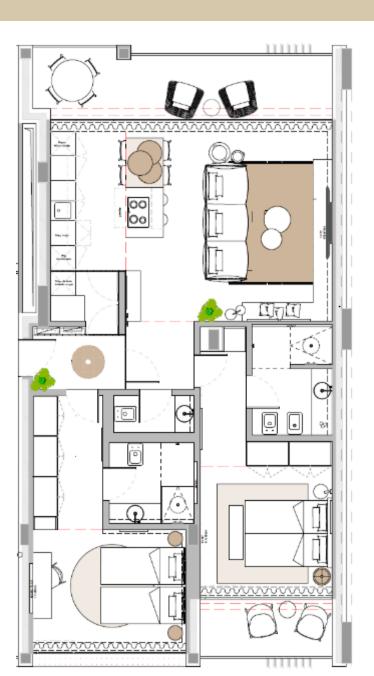

## Apartaments – T2A – (4 Units)

Entrance Hall
Living room
Suite (bedroom, closet and bathroom)
Suite (bedroom and bathroom)
Kitchen
Guest bathroom
Storage
Balconies