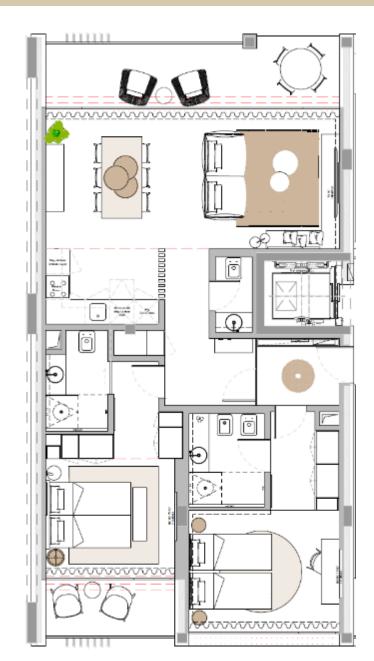

## Apartaments – T2B – (4 Units)

Entrance Hall Living room Suite (bedroom, closet and bathroom) Suite (bedroom and bathroom) Kitchen Guest bathroom Balconies

## Basement

Covered parking space Storage

Lock-off T2 = T0 + T1 Possibility of separate and simultaneous use in two different housing units.

> Interior Gross Area – 97 m2 Covered balconies – 14 m2 Total Area – 111 m2