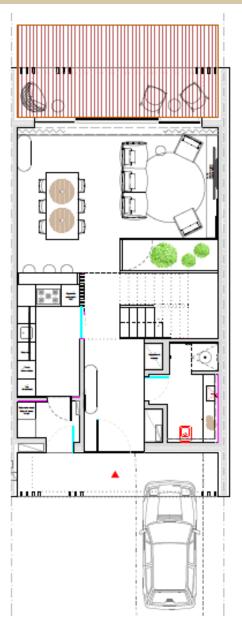

## **TOWNHOUSES V3A – 8 units**

Groundfloor

1st Floor

## Groundfloor

- Living room
- Kitchen
- Bathroom
- Storeroom
- Covered Terrace
- Parking space and garden for private use