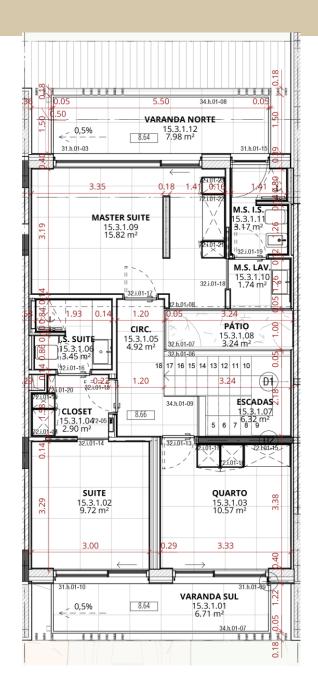

## **TOWNHOUSES V3A – 8 units**

Groundfloor

1st Floor

## First Floor

- Master Suite (bedroom, closet and bathroom)
- Suite (bedroom, closet and bathroom)
- Bedroom
- 2 Terraces

Interior Gross area – 150 m2 Garden for private use

Note: The indicated areas may vary according to the building area