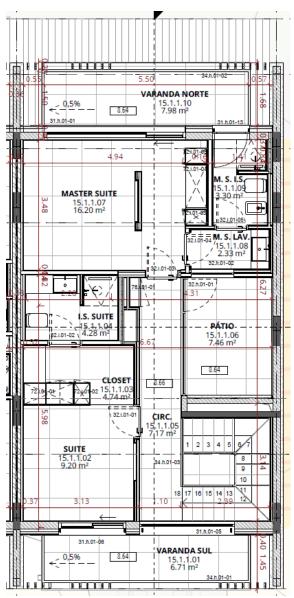

## **TOWNHOUSES V3B – 2 units**

Groundfloor

1st Floor

## **First Floor**

- Master Suite (bedroom, closet and toilet)
- Suite (bedroom, closet and toilet)
- Patio

Interior Gross area – 150 m2 Garden for private use

Note: The indicated areas may vary according to the building area