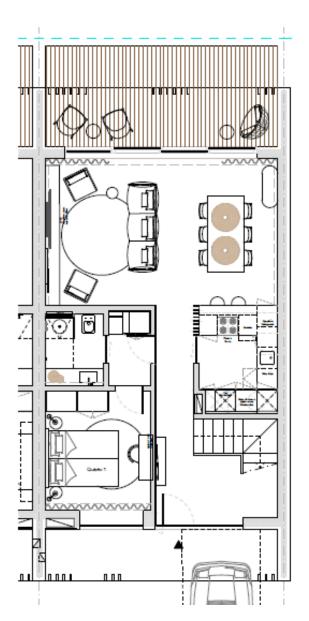

## **TOWNHOUSES V3B – 2 units**

Groundfloor

1st Floor

## Groundfloor

- Living room
- Suite (bedroom, closet and toilet)
- Kitchen
- Parking space and garden for private use