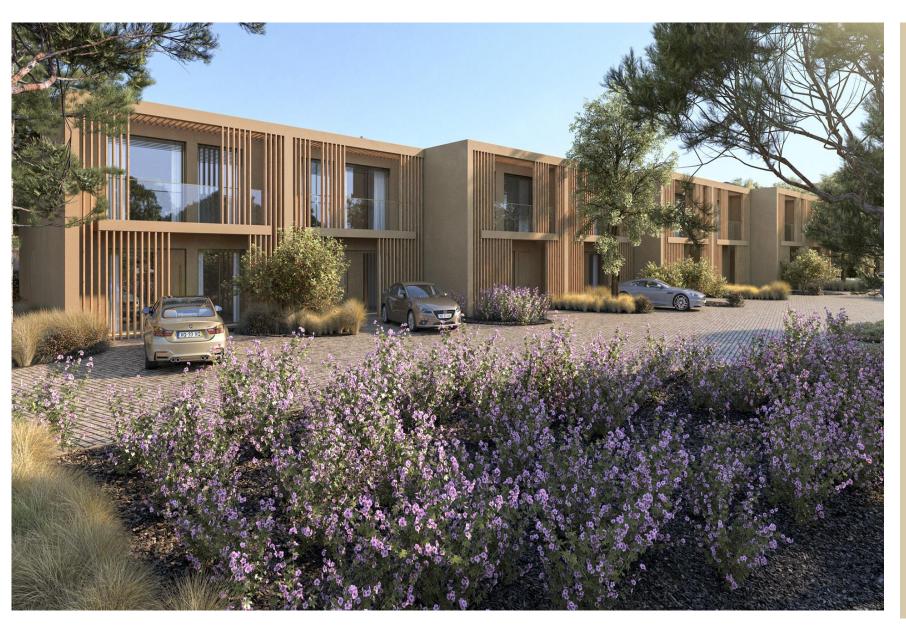

## V3 (10 units)

Interior Gross Area 150 m2

Covered Terraces 33 m<sup>2</sup>

Parking space and garden for private use 40m2

1 private parking space

## V2 (6 units)

Interior Gross Area 129 m<sup>2</sup>

Covered Terraces 32m2

Parking space and garden for private use 40m2

1 private parking space