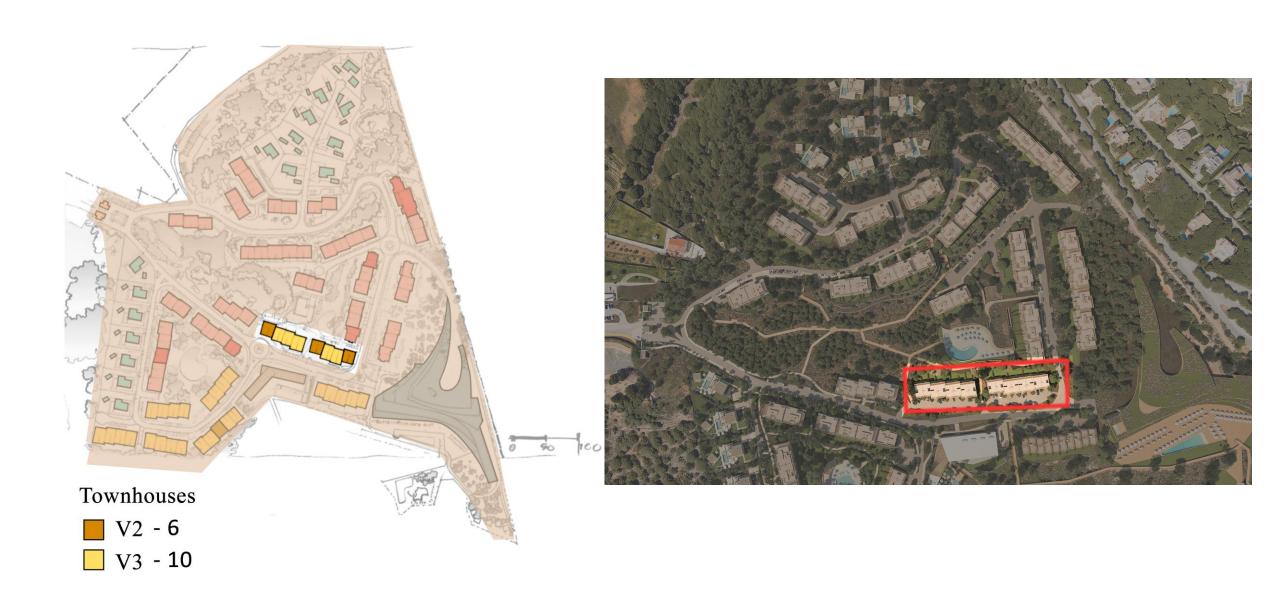

## MASTERPLAN

## V3 (10 units)

Interior Gross Area 150 m2

Covered Terraces 33 m<sup>2</sup>

Parking space and garden for private use 40m2

1 private parking space

## V2 (6 units)

Interior Gross Area 129 m<sup>2</sup>

Covered Terraces 32m2

Parking space and garden for private use 40m2

1 private parking space