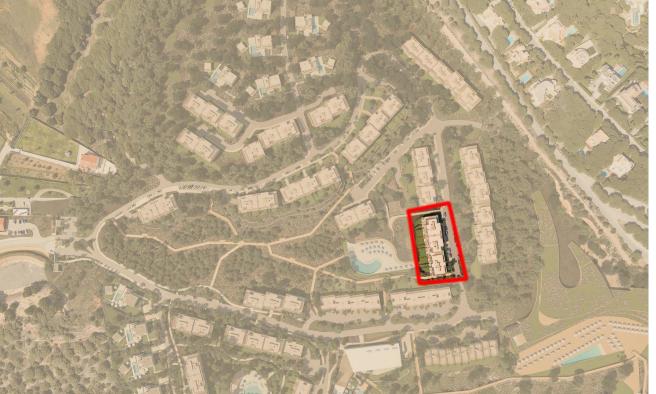

COMPARATEUR DE LOGEMENTS NEUFS AU PORTUGAL - COMPARE NEW-BUILD HOMES IN PORTUGAL - COMPARADOR DE EMPREENDIMENTOS EM PORTUGAL



RESORT . ALGARVE

Nature by the Sea

## MASTERPLAN













## V3 (10 units)

Interior Gross Area 150 m2

Covered Terraces 33 m<sup>2</sup>

Parking space and garden for private use 40m2

1 private parking space

## V2 (6 units)

Interior Gross Area 129 m<sup>2</sup>

Covered Terraces 32m2

Parking space and garden for private use 40m2

1 private parking space













# **APARTAMENTS**





















### **APARTAMENTS**

**T1** (2 units)

nterior Gross Area 81 e 84 m<sup>2</sup>

Covered Terraces 16 m<sup>2</sup>

1 Parking space in the basement

**T2** (10 units)

Interior Gross Area 89 – 99 m<sup>2</sup>

Covered Terraces 10 - 14 m<sup>2</sup>

Garden for private use 30 m<sup>2</sup>

1 Parking space in the basement

**T3** (2 units)

Covered Terraces 55 m

Terraces 33 m<sup>2</sup>

2 Parking spaces in the basemen<sup>,</sup>



www.tagusnovo.com contact@tagusnovo.com +351 935 262 177 +351 934 291 929

#### **TAGUS NOVO**

Av. da Liberdade 110 - 1° 1269-046 Lisboa - Portugal