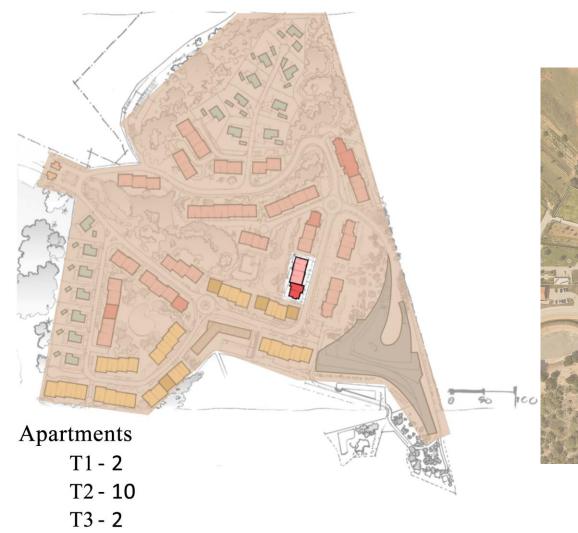

# **APARTAMENTS**

### **APARTAMENTS**

**T1** (2 units)

nterior Gross Area 81 e 84 m<sup>2</sup>

Covered Terraces 16 m<sup>2</sup>

1 Parking space in the basement

**T2** (10 units)

Interior Gross Area 89 – 99 m<sup>2</sup>

Covered Terraces 10 - 14 m<sup>2</sup>

Garden for private use 30 m<sup>2</sup>

1 Parking space in the basement

**T3** (2 units)

Covered Terraces 55 m

Terraces 33 m<sup>2</sup>

2 Parking spaces in the basemen<sup>,</sup>

www.tagusnovo.com contact@tagusnovo.com +351 935 262 177 +351 934 291 929