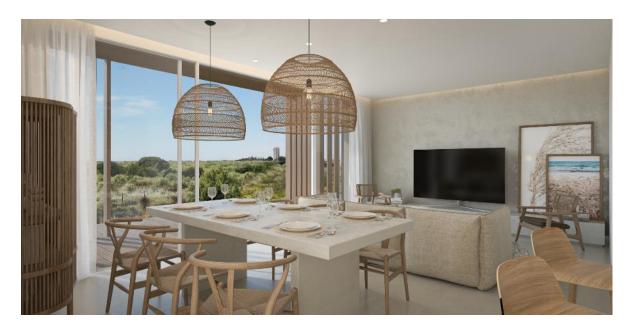

## V3 (10 units)

Interior Gross Area 150 m2

Covered Terraces 33 m<sup>2</sup>

Parking space and garden for private use 40m2

1 private parking space

## V2 (6 units)

Interior Gross Area 129 m<sup>2</sup>

Covered Terraces 32m2

Parking space and garden for private use 40m2

1 private parking space

### **APARTAMENTS**

**T1** (2 units)

nterior Gross Area 81 e 84 m<sup>2</sup>

Covered Terraces 16 m<sup>2</sup>

1 Parking space in the basement

**T2** (10 units)

Interior Gross Area 89 – 99 m<sup>2</sup>

Covered Terraces 10 - 14 m<sup>2</sup>

Garden for private use 30 m<sup>2</sup>

1 Parking space in the basement

**T3** (2 units)

Covered Terraces 55 m

Terraces 33 m<sup>2</sup>

2 Parking spaces in the basemen<sup>,</sup>

www.tagusnovo.com contact@tagusnovo.com +351 935 262 177 +351 934 291 929