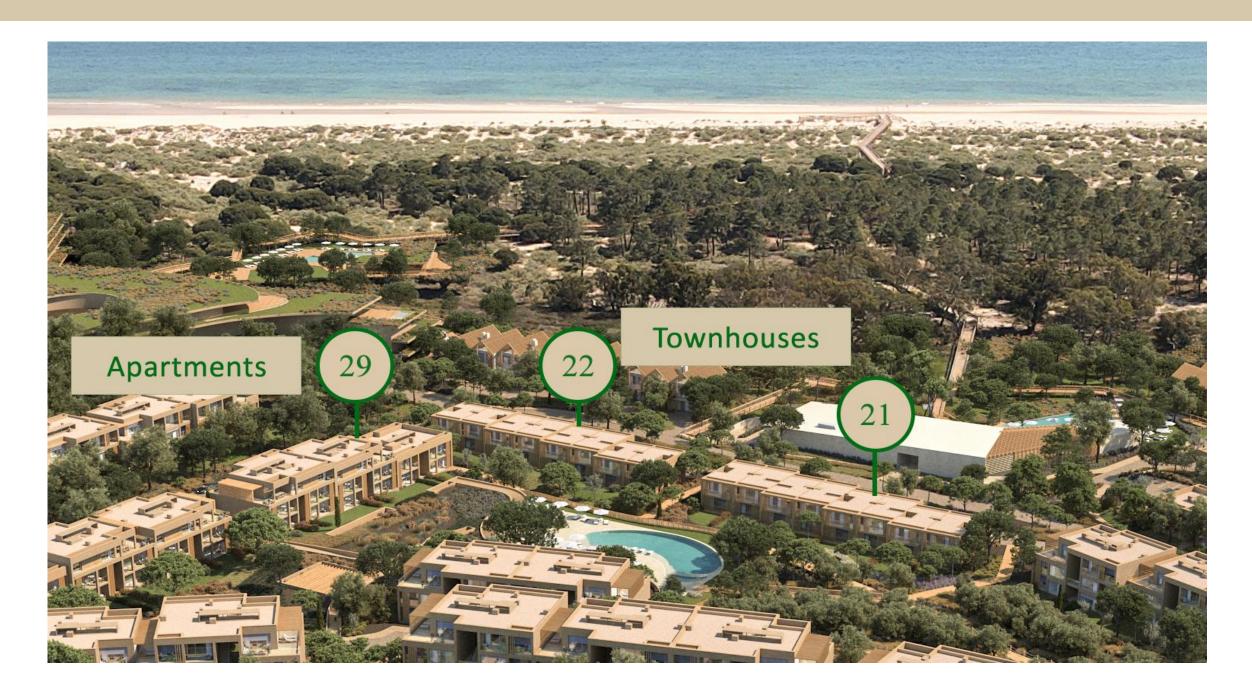

COMPARATEUR DE LOGEMENTS NEUFS AU PORTUGAL - COMPARE NEW-BUILD HOMES IN PORTUGAL - COMPARADOR DE EMPREENDIMENTOS EM PORTUGAL



RESORT . ALGARVE

Nature by the Sea

## MASTERPLAN













## V3 (10 units)

Interior Gross Area 150 m2

Covered Terraces 33 m<sup>2</sup>

Parking space and garden for private use 40m2

1 private parking space

## V2 (6 units)

Interior Gross Area 129 m<sup>2</sup>

Covered Terraces 32m2

Parking space and garden for private use 40m2

1 private parking space













# **APARTAMENTS**





















### **APARTAMENTS**

**T1** (2 units)

nterior Gross Area 81 e 84 m<sup>2</sup>

Covered Terraces 16 m<sup>2</sup>

1 Parking space in the basement

**T2** (10 units)

Interior Gross Area 89 – 99 m<sup>2</sup>

Covered Terraces 10 - 14 m<sup>2</sup>

Garden for private use 30 m<sup>2</sup>

1 Parking space in the basement

**T3** (2 units)

Covered Terraces 55 m

Terraces 33 m<sup>2</sup>

2 Parking spaces in the basemen<sup>,</s