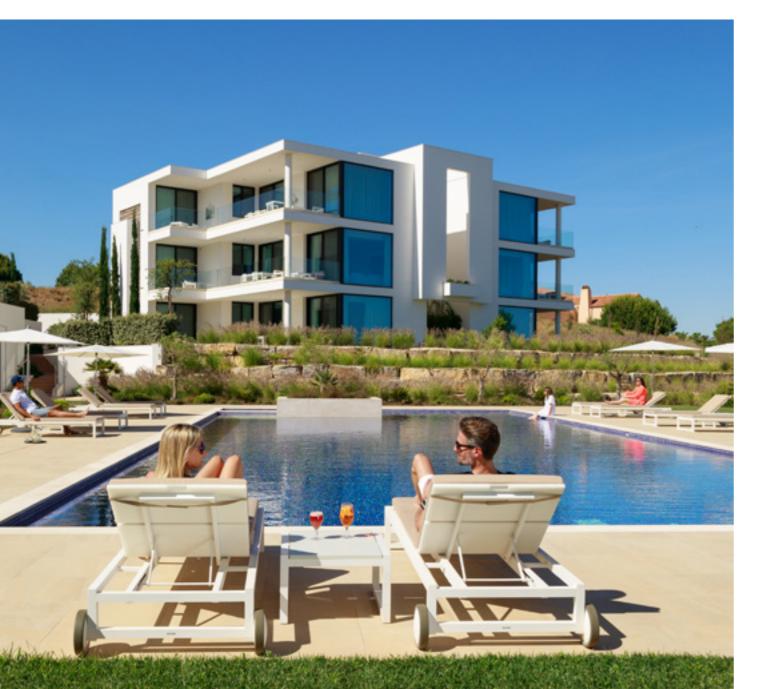

# SWIMMING POOL

Clubhouse Residence owners overlook their own private, heated, swimming pool and bar complex.

### 4. CLUBHOUSE RESIDENCES

Contemporary two and three-bed apartments and penthouses.