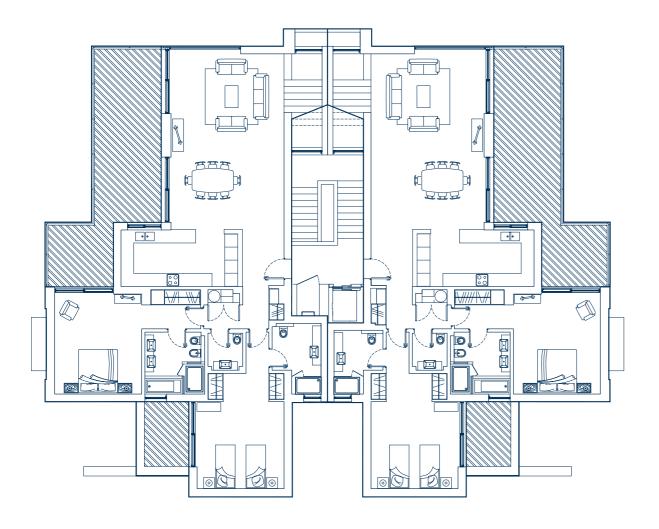

# CLUBHOUSE RESIDENCES

# PENTHOUSE 3 BEDROOM APARTMENT FIRST FLOOR

INTERNAL SPACE 192.69M<sup>2</sup>
TERRACE 44.03M<sup>2</sup>