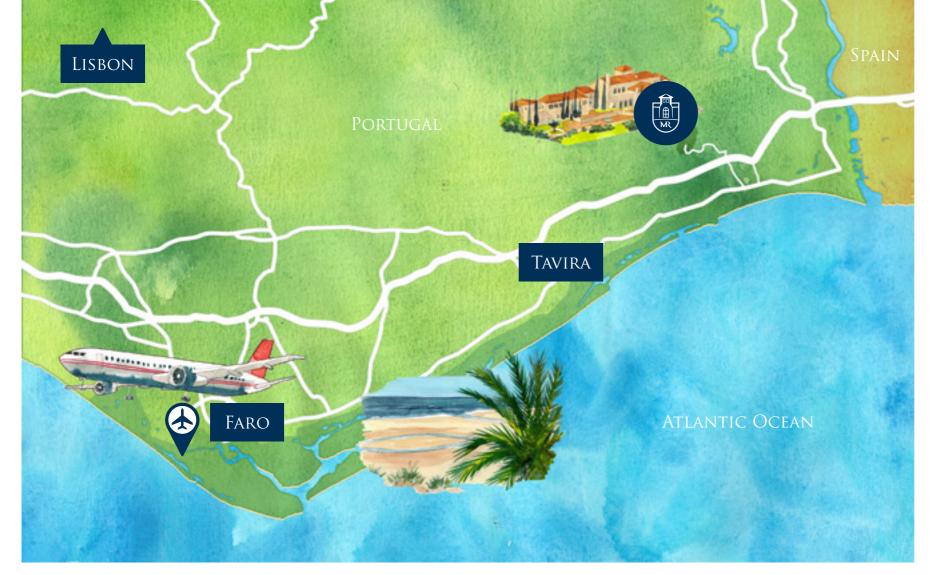

# THE LOCAL AREA

The Algarve is a place of many layers. From dramatic red cliffs overlooking unspoiled white beaches, to deserted sandy coves and inlets sheltered by wrought limestone rocks; elegant groves of fragrant orange and olive trees to whitewashed, cobblestone fishing villages where time has stood still; and historic towns, rich in heritage, culture, art and architecture.