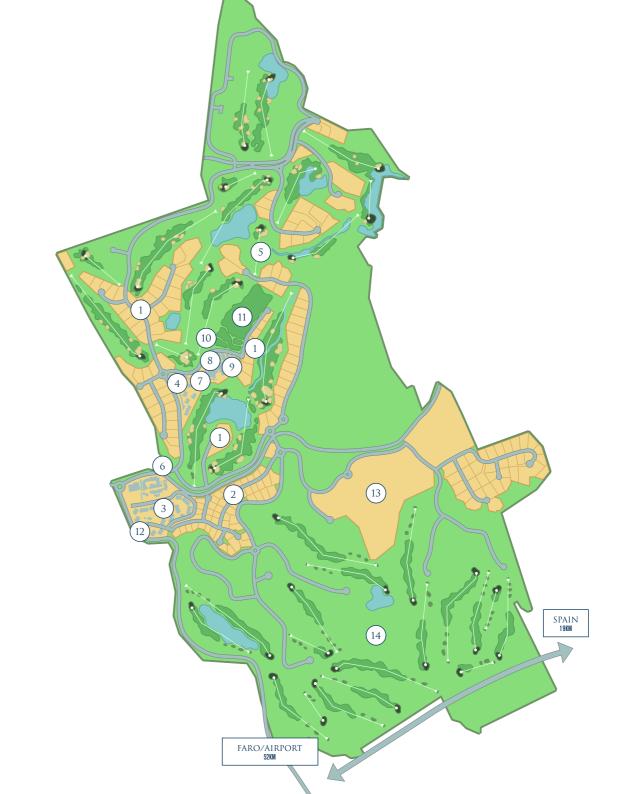

## 1. VIILLA PLOTS

Land reserved for those looking to design and build their own villa.

## 2. INDIVIDUAL VILLAS

Land reserved for those looking to design and build their own villa.

## 3. MIRADOURO LINKED VILLAS

A collection of, three bedroom villas in the heart of the resort.

### 4. CLUBHOUSE RESIDENCES

Contemporary two and three-bed apartments and penthouses.

## 5. JACK NICKLAUS SIGNATURE NORTH COURSE

Our award-winning 7182-yard, par 72 course.

### 6. PRIVATE GATED ENTRANCE

Our gated resort is monitored by an enhanced system and trained personnel 24-hours a day.

#### 7 CHURHOUSI

Monte Rei's magnificent and iconic clubhouse with restaurant and bar.

## 8. GRILL RESTAURANT

Guests can enjoy a delicious range of light meals throughout the day, inside or on the terrace.

## 9. VISTAS RUI SILVESTRE RESTAURANT

Gastronomic delights, unique ambience and uncompromising levels of service – the complete gourmet experience.

## 10. ACADEMY CAFÉ

Tucked away at the 'turn' between the first and tenth tees, the Academy Café offers respite mid-round.

### 11. DRIVING RANGE

A truly world-class practice facility, incorporating numerous short game areas.

## 12. VERANDA

For dining in the sunshine, head over to Veranda, the poolside restaurant serving breakfast, lunch and dinner.

### 13. LIUXURY HOTEL & SPA

Advanced planning for Suite-Only Hotel and Spa.

## 14. JACK NICKLAUS SIGNATURE SOUTH COURSE

Work continues on our second signature course.