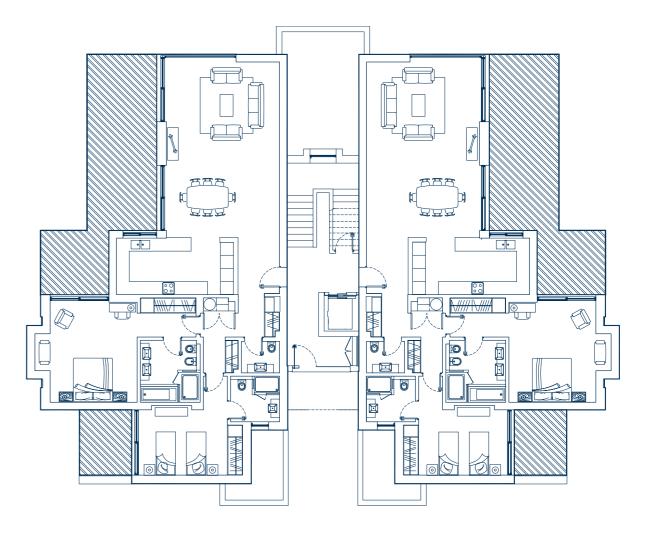

# CLUBHOUSE RESIDENCES

# 2 BEDROOM APARTMENT GROUND FLOOR

INTERNAL SPACE 154.06M<sup>2</sup>
TERRACE 43.02M<sup>2</sup>