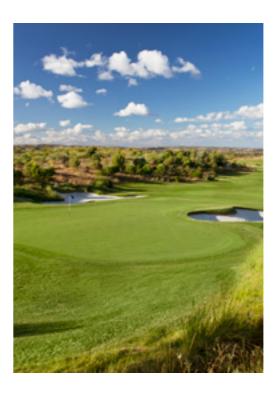

# GOLF COURSES

The golf offering at Monte Rei is unrivaled in the region. The Jack Nicklaus Signature North Course was opened in 2007 and has been consistently ranked as the best course in Portugal. Wide forgiving fairways weave through mature trees and valleys, creating a unique test on every hole alongside spectacular vistas.

# GOLF FACILITIES

Our Jack Nicklaus Signature golf course, practice facilities, golf shop and clubhouse are all just a short pitch away from your front door.

## 5. JACK NICKLAUS SIGNATURE NORTH COURSE

Our award-winning 7182-yard, par 72 course.