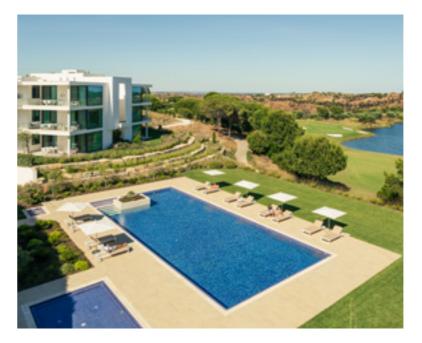

# SWIMMING POOL

Clubhouse Residence owners overlook their own private, heated, swimming pool and bar complex.

### 4. CLUBHOUSE RESIDENCES

Contemporary two and three-bed apartments and penthouses.