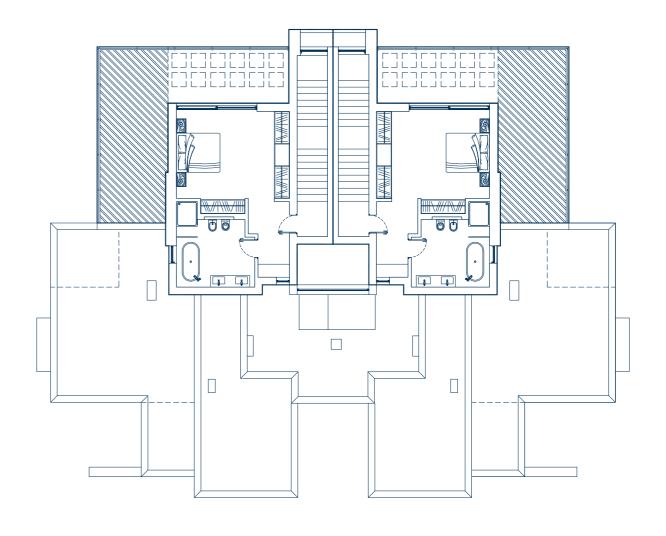

Y CAFÉ

Tucked away at the 'turn' between the first and tenth tees, the Academy Café offers respite mid-round.

### 11. DRIVING RANGE

A truly world-class practice facility, incorporating numerous short game areas.

## 12. VERANDA

For dining in the sunshine, head over to Veranda, the poolside restaurant serving breakfast, lunch and dinner.

### 13. LIUXURY HOTEL & SPA

Advanced planning for Suite-Only Hotel and Spa.

## 14. JACK NICKLAUS SIGNATURE SOUTH COURSE

Work continues on our second signature course.



# CLUBHOUSE RESIDENCES



# 2 BEDROOM APARTMENT GROUND FLOOR



INTERNAL SPACE 154.06M<sup>2</sup>
TERRACE 43.02M<sup>2</sup>

# PENTHOUSE 3 BEDROOM APARTMENT FIRST FLOOR



INTERNAL SPACE 192.69M<sup>2</sup>
TERRACE 44.03M<sup>2</sup>

# PENTHOUSE 3 BEDROOM APARTMENT SECOND FLOOR





# THE LOCAL AREA

The Algarve is a place of many layers. From dramatic red cliffs overlooking unspoiled white beaches, to deserted sandy coves and inlets sheltered by wrought limestone rocks; elegant groves of fragrant orange and olive trees to whitewashed, cobblestone fishing villages where time has stood still; and historic towns, rich in heritage, culture, art and architecture.







www.tagusnovo.com contact@tagusnovo.com +351 935 262 177 +351 934 291 929

## **TAGUS NOVO**

Av. da Liberdade 110 - 1° 1269-046 Lisboa - Portugal