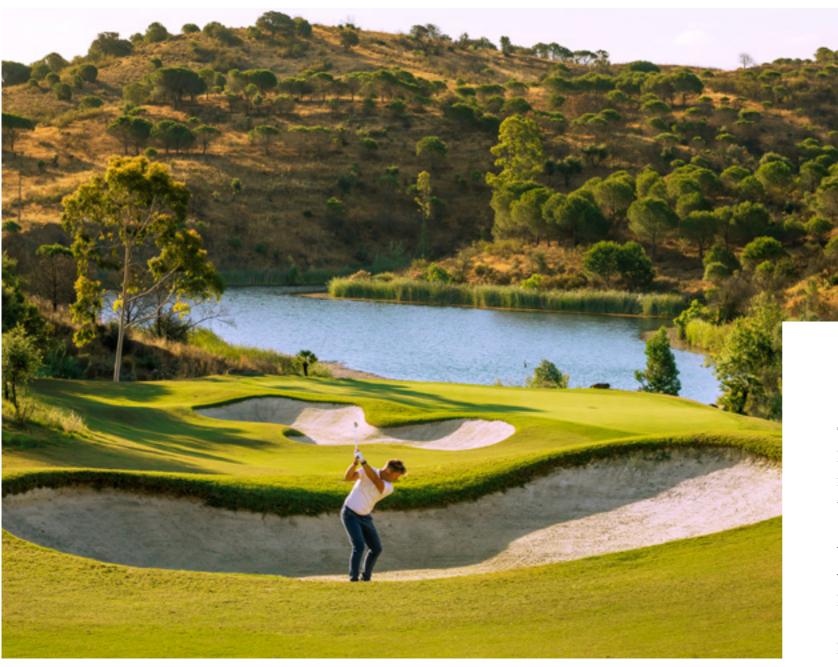

# GOLF COURSES

The golf offering at Monte Rei is unrivaled in the region. The Jack Nicklaus Signature North Course was opened in 2007 and has been consistently ranked as the best course in Portugal. Wide forgiving fairways weave through mature trees and valleys, creating a unique test on every hole alongside spectacular vistas.

## 5. JACK NICKLAUS SIGNATURE NORTH COURSE

Our award-winning 7182-yard, par 72 course.